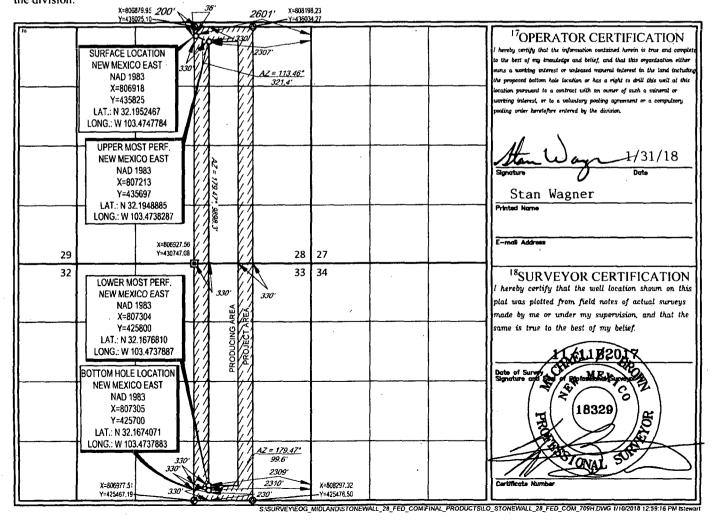

## WELL LOCATION AND ACREAGE DEDICATION PLAT

| 30-025- 44         |     | C 00 CO1000CT 11                     |                                        |  |  |
|--------------------|-----|--------------------------------------|----------------------------------------|--|--|
| Property Code      | STO | STONEWALL 28 FED COM                 |                                        |  |  |
| 'OGRID No.<br>7377 | EO  | NOPERATOR NAME<br>NG RESOURCES, INC. | <sup>9</sup> Elevation<br><b>3497'</b> |  |  |

<sup>10</sup>Surface Location

| UL or lot no. | Section | Township | Range | Lot Idn | Feet from the | North/South line | Feet from the | Enst/West line | County |
|---------------|---------|----------|-------|---------|---------------|------------------|---------------|----------------|--------|
| В             | 28      | 24-S     | 34-E  | -       | 200'          | NORTH            | 2601'         | EAST           | LEA    |

| UL or lot no.                           | Section<br>33            | Township 24-S | Range<br>34-E     | Lot Idn            | Feet from the 230' | North/South line SOUTH | Feet from the 2310' | East/West line EAST | LEA |
|-----------------------------------------|--------------------------|---------------|-------------------|--------------------|--------------------|------------------------|---------------------|---------------------|-----|
| <sup>12</sup> Dedicated Acres<br>320.00 | <sup>13</sup> Joint or I | nfill [4Co    | ensolidation Code | <sup>15</sup> Orde | r No.              |                        |                     |                     |     |