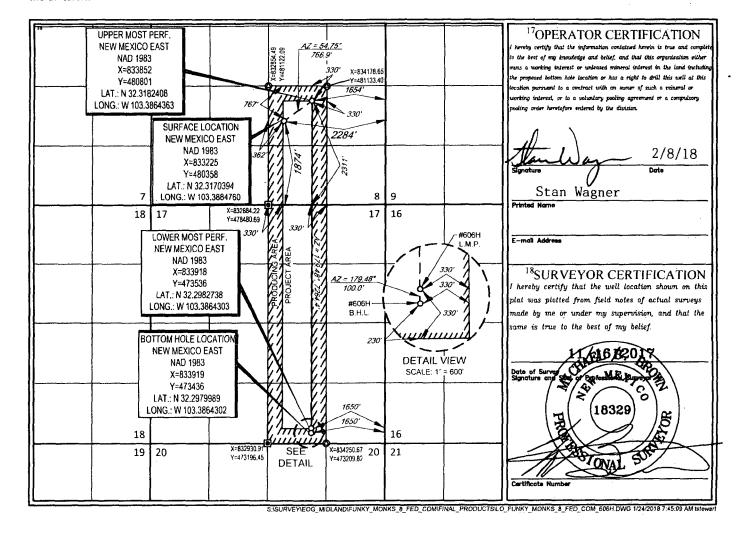

FORM C-102 Revised August 1, 2011 Submit one copy to appropriate **District Office** 

AMENDED REPORT

| WELL LOCATION AND ACREAGE DEDICATION PLAT |                          |                            |                     |                        |               |                        |               |                |                        |  |
|-------------------------------------------|--------------------------|----------------------------|---------------------|------------------------|---------------|------------------------|---------------|----------------|------------------------|--|
| API Number                                |                          |                            |                     | <sup>2</sup> Pool Code |               | <sup>3</sup> Pool Name |               |                |                        |  |
| 30-025                                    | 5-449                    | 724                        | 2205                |                        | Ant           | elope Ridge;           | Bone Spri     |                |                        |  |
| Property Code                             |                          | Property Name              |                     |                        |               |                        |               | - w            | ell Number             |  |
| 321455                                    |                          | FUNKY MONKS 8 FED COM      |                     |                        |               |                        |               |                | #606H                  |  |
| <sup>7</sup> OGRID №.                     |                          | <sup>8</sup> Operator Name |                     |                        |               |                        |               |                | <sup>9</sup> Elevation |  |
| 7377                                      |                          |                            | EOG RESOURCES, INC. |                        |               |                        |               |                | 3379'                  |  |
| <sup>10</sup> Surface Location            |                          |                            |                     |                        |               |                        |               |                |                        |  |
| UL or lot no.                             | Section                  | Township                   | Range               | Lot Idn                | Feet from the | North/South line       | Feet from the | East/West line | County                 |  |
| J                                         | 8                        | 23-S                       | 35-E                | -                      | 1874'         | SOUTH                  | 2284'         | EAST           | LEA                    |  |
| ······································    |                          |                            |                     |                        |               |                        |               |                |                        |  |
| UL or lot no.                             | Section                  | Township                   | Range               | Lot Idn                | Feet from the | North/South line       | Feet from the | East/West line | County                 |  |
| 0                                         | 17                       | 23-S                       | 35-E                | -                      | 230'          | SOUTH                  | 1650'         | EAST           | LEA                    |  |
| <sup>12</sup> Dedicated Acres             | <sup>13</sup> Joint or I | nfill 14Cons               | olidation Code      | 15 Order               | No.           |                        |               |                |                        |  |
| 240.00                                    |                          |                            |                     |                        |               |                        |               |                |                        |  |