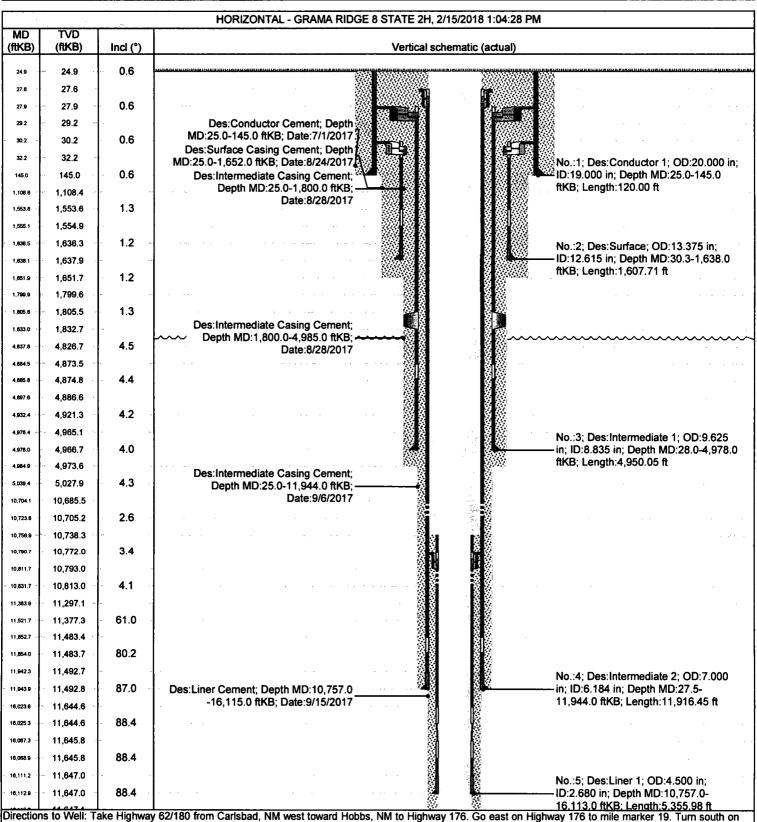

## Wellbore Schematic Well Name: GRAMA RIDGE 8 STATE 2H

| State/Province<br>NEW MEXICO | Prospect Area<br>RANGER | Field Name<br>GRAMA RIDGE WEST | Well Subtype | Lat/Long Datum<br>NAD27 | Latitude (*)<br>32.399453 | Longitude (*)<br>-103.489426 |
|------------------------------|-------------------------|--------------------------------|--------------|-------------------------|---------------------------|------------------------------|
| Well Configuration Type      | Well Objective          | [W                             | /ell Status  | G                       | round Elevation (ft)      | KB-Ground Distance (ft)      |
| HORIZONTAL                   | EXPLORATION             | lc.                            | OMPLETION    | 3                       | ,534.00                   | 25.00                        |