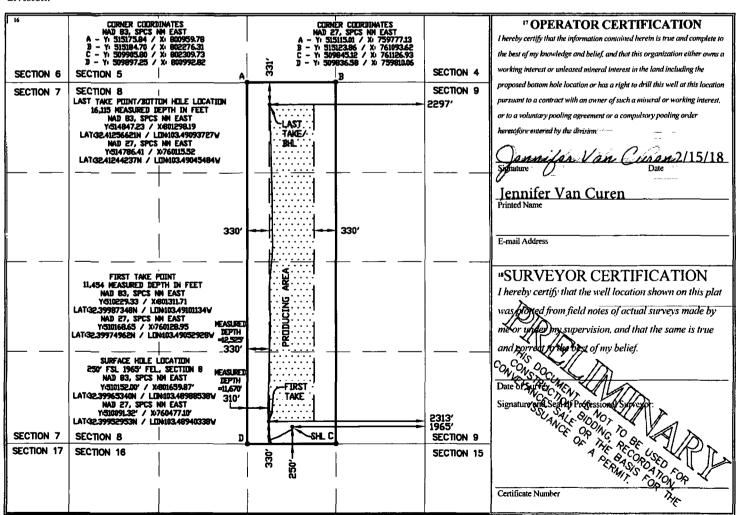

## WELL LOCATION AND ACREAGE DEDICATION PLAT

|                       | <sup>1</sup> API Number<br>30-025-43607 |                           |                            | <sup>2</sup> Pool Code<br>97393 |                         | GRAMA RIDGE; WOLFCAMP, WEST |               |                |                        |        |  |
|-----------------------|-----------------------------------------|---------------------------|----------------------------|---------------------------------|-------------------------|-----------------------------|---------------|----------------|------------------------|--------|--|
| <sup>4</sup> Property | <sup>4</sup> Property Code              |                           |                            | <sup>5</sup> Property Name      |                         |                             |               |                |                        | r      |  |
| 31895                 | 318957                                  |                           | GRAMA RIDGE STATE 8        |                                 |                         |                             |               |                | 2H                     |        |  |
| 7OGRID                | 7 OGRID No.                             |                           | <sup>8</sup> Operator Name |                                 |                         |                             |               |                | <sup>9</sup> Elevation |        |  |
| 37209                 | 98                                      | MARATHON OIL PERMIAN, LLC |                            |                                 |                         |                             |               |                | 3536                   |        |  |
|                       |                                         |                           |                            |                                 | <sup>10</sup> Surface I | _ocation                    |               |                |                        |        |  |
| UL or lot no.         | Section                                 | Township                  | Range                      | Lot Idn                         | Feet from the           | North/South line            | Feet from the | East/West line |                        | County |  |

R34E | 250 | SOUTH | 1965

| "Bottom Hole Location II Different From Surface |            |               |               |            |               |                  |               |                |        |  |  |
|-------------------------------------------------|------------|---------------|---------------|------------|---------------|------------------|---------------|----------------|--------|--|--|
| UL or lot no.                                   | Section    | Township      | Range         | Lot ldn    | Feet from the | North/South line | Feet from the | East/West line | County |  |  |
| В                                               | 8          | T22S          | R34E          |            | 331           | NORTH            | 2297          | EAST           | LEA    |  |  |
| 12 Dedicated Acres                              | 13 Joint o | r Infill 14 ( | Consolidation | Code 15 Or | der No.       |                  |               |                |        |  |  |
| 160                                             |            |               |               |            |               |                  |               |                |        |  |  |

No allowable will be assigned to this completion until all interests have been consolidated or a non-standard unit has been approved by the division.