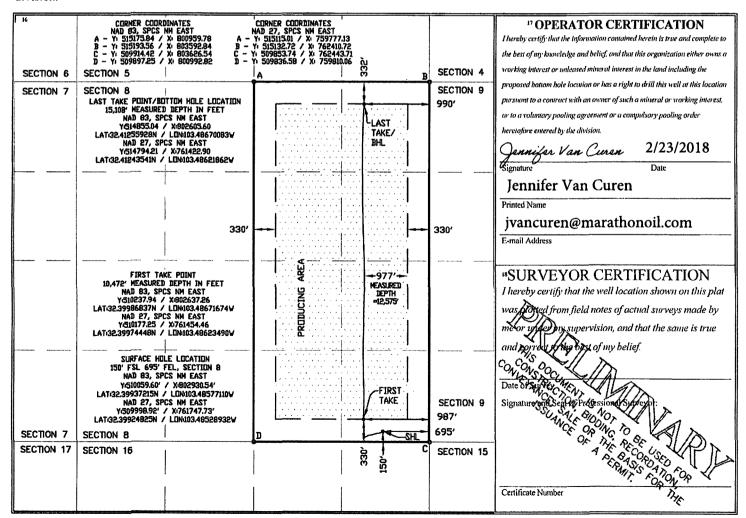

## WELL LOCATION AND ACREAGE DEDICATION PLAT

| 'API Number<br>30-025-43608 |                                | ² Pool Code<br>97393     | GRAMA RIDGE; WOLF CAM | 1P, WEST |  |  |  |
|-----------------------------|--------------------------------|--------------------------|-----------------------|----------|--|--|--|
| <sup>4</sup> Property Code  |                                | <sup>6</sup> Well Number |                       |          |  |  |  |
| 316265                      | GRAMA RIDGE STATE 8 3H         |                          |                       |          |  |  |  |
| <sup>7</sup> OGRID No.      |                                | <sup>9</sup> Elevation   |                       |          |  |  |  |
| 372098                      | MARATHON OIL PERMIAN, LLC 3550 |                          |                       |          |  |  |  |

Surface Location

|                    |            |               |                 |            | ~ ~~~~~~~~~   |                  |               |                |        |
|--------------------|------------|---------------|-----------------|------------|---------------|------------------|---------------|----------------|--------|
| UL or lot no.      | Section    | Township      | Range           | Lot Idn    | Feet from the | North/South line | Feet from the | East/West line | County |
| P                  | 8          | T22S          | R34E            |            | 150           | SOUTH            | 695           | EAST           | LEA    |
|                    |            |               | " Bot           | tom Hol    | e Location If | Different From   | Surface       |                |        |
| UL or lot no.      | Section    | Township      | Range           | Lot Idn    | Feet from the | North/South line | Feet from the | East/West line | County |
| Α                  | 8          | T22S          | R34E            |            | 332           | NORTH            | 990           | EAST           | LEA    |
| 12 Dedicated Acres | 13 Joint o | r Infill 14 C | Consolidation C | ode 15 Oro | ier No.       |                  |               |                |        |
| 160                |            |               |                 |            |               |                  |               |                |        |