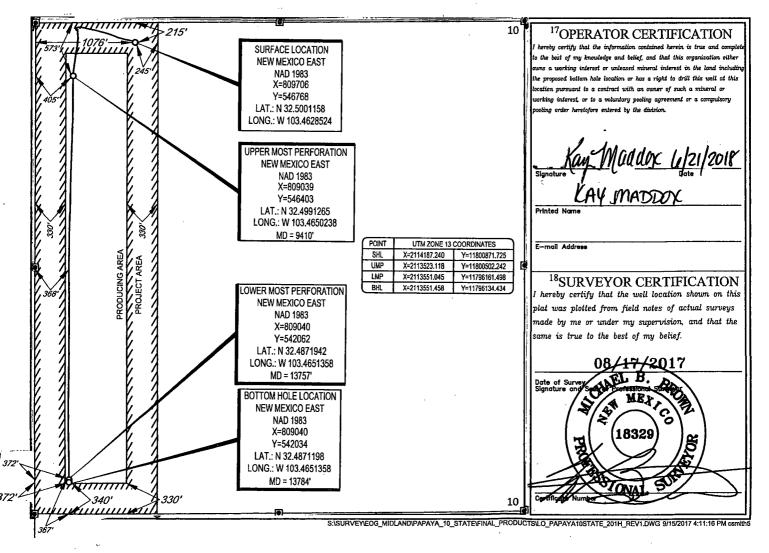

## WELL LOCATION AND ACREAGE DEDICATION PLAT

| <sup>1</sup> API Number    |                |                            |                | <sup>2</sup> Pool Code   |                          | <sup>3</sup> Pool Name |               |                |                        |  |
|----------------------------|----------------|----------------------------|----------------|--------------------------|--------------------------|------------------------|---------------|----------------|------------------------|--|
| 30-0                       | 25- <b>440</b> | 132                        | 28434          | ŀ                        | Gra                      | ma Ridge; Bo           | ne Spring,    | North          |                        |  |
| <sup>4</sup> Property Code |                |                            | H <sub>0</sub> | <sup>6</sup> Well Number |                          |                        |               |                |                        |  |
| 315286                     |                | PAPAYA 10 STATE            |                |                          |                          |                        |               |                | #201H                  |  |
| <sup>7</sup> OGRID №.      |                | <sup>8</sup> Operator Name |                |                          |                          |                        |               |                | <sup>9</sup> Elevation |  |
| 7377                       |                |                            |                | 3688'                    |                          |                        |               |                |                        |  |
|                            |                |                            |                | ,                        | <sup>10</sup> Surface Lo | cation                 |               |                | -                      |  |
| UL or lot no.              | Section        | Township                   | Range          | Lot Idn                  | Feet from the            | North/South line       | Feet from the | East/West line | County                 |  |
| D                          | 10             | 21-S                       | 34-E           | -                        | 215'                     | NORTH                  | 1076'         | WEST           | LEA                    |  |
| ,                          | •              |                            |                |                          | ••••••                   |                        |               |                |                        |  |
| UL or lot no.              | Section        | Township                   | Range          | Lot Idn                  | Feet from the            | North/South line       | Feet from the | East/West line | County                 |  |
| м                          | 1 10           | 21-S                       | 34-E           |                          | 340'                     | SOUTH                  | 3721          | WEST           | LEA                    |  |

| М                                    | 10                       | 21-S                    | 34-E            |                      | 340'   | SOUTH | 372'  | WEST | LEA |
|--------------------------------------|--------------------------|-------------------------|-----------------|----------------------|--------|-------|-------|------|-----|
| <sup>12</sup> Dedicated Acres<br>160 | <sup>13</sup> Joint or 1 | Infill <sup>14</sup> Co | onsolidation Co | de <sup>15</sup> Ord | er No. |       | · · · |      |     |