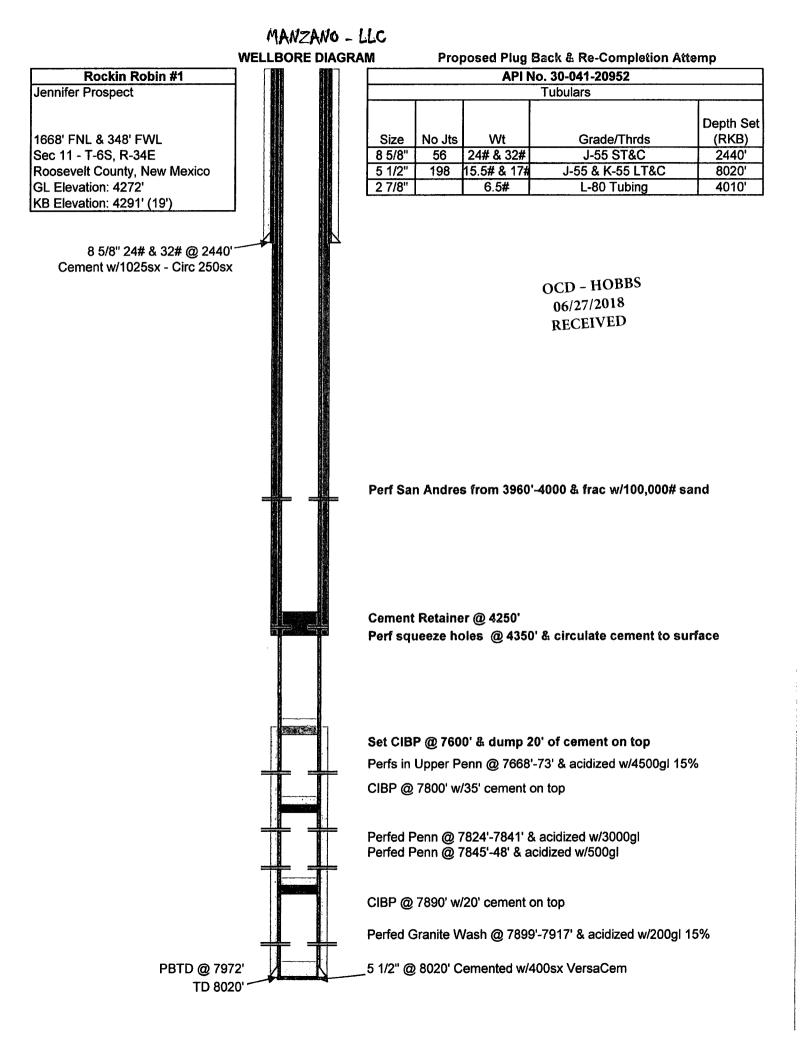

| Submit 1 Copy To Appropriate District<br>Office<br><u>District 1</u> – (575) 393-6161                                                                  | State of New Mexico<br>Energy, Minerals and Natural Resources |                                       |            | Form C-103<br>Revised July 18, 2013 |                           |             |  |
|--------------------------------------------------------------------------------------------------------------------------------------------------------|---------------------------------------------------------------|---------------------------------------|------------|-------------------------------------|---------------------------|-------------|--|
| 1625 N. French Dr., Hobbs, NM 88240                                                                                                                    |                                                               |                                       |            | WELL API NO.                        |                           |             |  |
| District II - (575) 748-1283                                                                                                                           | OIL CONSERVATION DIVISION                                     |                                       |            | 30-041-20952                        |                           |             |  |
| 811 S. First St., Artesia, NM 88210<br>District III – (505) 334-6178                                                                                   | 1220 South St. Francis Dr.                                    |                                       |            | 5. Indicate Type of Lease           |                           |             |  |
| 1000 Rio Brazos Rd., Aztec, NM 87410                                                                                                                   | Santa Fe, NM 87505                                            |                                       |            | STATE                               | <b>FEE</b>                | $\boxtimes$ |  |
| District IV – (505) 476-3460<br>1220 S. St. Francis Dr., Santa Fe, NM<br>87505                                                                         | Santa PC, INNI 67505                                          |                                       |            | State Oil & G                       | as Lease No.              |             |  |
| SUNDRY NOTICES AND REPORTS ON WELLS                                                                                                                    |                                                               |                                       |            | Lease Name                          | or Unit Agreem            | ent Name    |  |
| (DO NOT USE THIS FORM FOR PROPOSALS TO DRILL OR TO DEEPEN OR PLUG BACK TO A<br>DIFFERENT RESERVOIR. USE "APPLICATION FOR PERMIT" (FORM C-101) FOR SUCH |                                                               |                                       |            |                                     | D.I.                      |             |  |
| PROPOSALS.)                                                                                                                                            |                                                               |                                       |            | OCKIN ROBI                          |                           |             |  |
| 1. Type of Well: Oil Well 🛛                                                                                                                            | Gas Well Other OCD - HOBBS                                    |                                       |            | 8. Well Number 1                    |                           |             |  |
| 2. Name of Operator                                                                                                                                    | 06/27/2018                                                    |                                       |            | 9. OGRID Number 231429              |                           |             |  |
| MANZANO, LLC<br>3. Address of Operator                                                                                                                 | RECEIVED                                                      |                                       |            | 10. Pool name or Wildcat            |                           |             |  |
| P.O. BOX 1737 – ROSWELL, N                                                                                                                             |                                                               |                                       |            | CHAVEROO; SAN ANDRES, NE            |                           |             |  |
| 4. Well Location                                                                                                                                       | ······································                        |                                       | <b>_</b>   |                                     |                           |             |  |
| Unit Letter <u>E</u>                                                                                                                                   | : <u>1668</u> feet from the                                   | NORTH line a                          | and 3      | 348 feet f                          | from the WES              | ST line     |  |
| Section                                                                                                                                                | 11 Township                                                   | 6s Range                              | 34e        | NMPM                                |                           | OSEVELT     |  |
|                                                                                                                                                        | 11. Elevation (Show whe                                       |                                       |            |                                     |                           |             |  |
| 4291' KB                                                                                                                                               |                                                               |                                       |            |                                     |                           |             |  |
| 12. Check                                                                                                                                              | Appropriate Box to Ind                                        | icate Nature of No                    | otice, Rep | port or Other                       | r Data                    |             |  |
|                                                                                                                                                        |                                                               | 1                                     |            |                                     |                           |             |  |
|                                                                                                                                                        |                                                               |                                       |            |                                     |                           |             |  |
|                                                                                                                                                        |                                                               |                                       |            |                                     |                           |             |  |
| TEMPORARILY ABANDON CHANGE PLANS COMMENCE DRILLING OPNS. P AND A   PULL OR ALTER CASING MULTIPLE COMPL CASING/CEMENT JOB I                             |                                                               |                                       |            |                                     |                           |             |  |
| DOWNHOLE COMMINGLE                                                                                                                                     | —                                                             |                                       |            |                                     |                           |             |  |
| CLOSED-LOOP SYSTEM                                                                                                                                     |                                                               |                                       |            |                                     |                           |             |  |
|                                                                                                                                                        | -                                                             |                                       |            |                                     |                           |             |  |
| 13. Describe proposed or con                                                                                                                           | pleted operations. (Clearly s                                 | tate all pertinent deta               |            |                                     |                           |             |  |
| of starting any proposed work). SEE RULE 19.15.7.14 NMAC. For Multiple Completions: Attach wellbore diagram of                                         |                                                               |                                       |            |                                     |                           |             |  |
| proposed completion or recompletion.<br>PROPOSE TO (see attached wellbore diagrams):<br>w/35' cement                                                   |                                                               |                                       |            |                                     |                           |             |  |
| (1) ABANDON THE EXIST                                                                                                                                  |                                                               | RATIONS @ 7668'-7                     | 73' BY SE  | TTING CIBP                          | @ 7600' w# <del>202</del> | CEMENT      |  |
| ON TOP.                                                                                                                                                |                                                               |                                       |            |                                     |                           |             |  |
| (2) PERFORATE SQUEEZE HOLES @ 4350', SET CEMENT RETAINER @ 4250' & CIRCULATE CEMENT AROUND THE                                                         |                                                               |                                       |            |                                     |                           |             |  |
| ANNULUS TO SURFACE (PBTD WILL BE 4250')<br>(3) PERFORATE THE SAN ANDRES FROM 3960'-4000' & FRAC w/100,000# OF SAND                                     |                                                               |                                       |            |                                     |                           |             |  |
| (3) PERFORATE THE SAN ANDRES FROM 3960 -4000 & FRAC W/100,000# OF SAND                                                                                 |                                                               |                                       |            |                                     |                           |             |  |
|                                                                                                                                                        |                                                               |                                       |            |                                     |                           |             |  |
|                                                                                                                                                        |                                                               |                                       |            |                                     |                           |             |  |
|                                                                                                                                                        |                                                               |                                       |            |                                     |                           |             |  |
|                                                                                                                                                        |                                                               |                                       |            |                                     |                           |             |  |
|                                                                                                                                                        |                                                               | [                                     |            | ·                                   | ·                         |             |  |
| Spud Date:                                                                                                                                             | Rig Re                                                        | lease Date:                           |            |                                     |                           |             |  |
| <b></b>                                                                                                                                                |                                                               |                                       |            |                                     |                           |             |  |
| I hereby certify that the information                                                                                                                  | n above is true and complete                                  | to the best of my know                | wledge and | d belief.                           |                           |             |  |
|                                                                                                                                                        |                                                               |                                       | wieuge un  | d oonon.                            |                           |             |  |
|                                                                                                                                                        | aman                                                          |                                       |            |                                     |                           |             |  |
| SIGNATURE                                                                                                                                              | TITLE                                                         | · · · · · · · · · · · · · · · · · · · | MANAG      | ERD                                 | ATE <u>6/27/1</u>         | 8           |  |
| Type or print name <u>MIK</u>                                                                                                                          | E HANAGAN E-mail a                                            | ddress: <u>mike@manz</u>              | anoenergy  | .com PHON                           | NE: <u>575-623-1</u>      | 996 x310    |  |
| For State Use Only                                                                                                                                     |                                                               |                                       |            |                                     |                           |             |  |
|                                                                                                                                                        | APPROVED BY: TITLE Petroleum Engineer DATE 07/02/18           |                                       |            |                                     |                           |             |  |
| APPROVED BY:                                                                                                                                           |                                                               |                                       |            |                                     |                           |             |  |
| ~                                                                                                                                                      | $\mathcal{L}$                                                 |                                       |            |                                     | -                         |             |  |