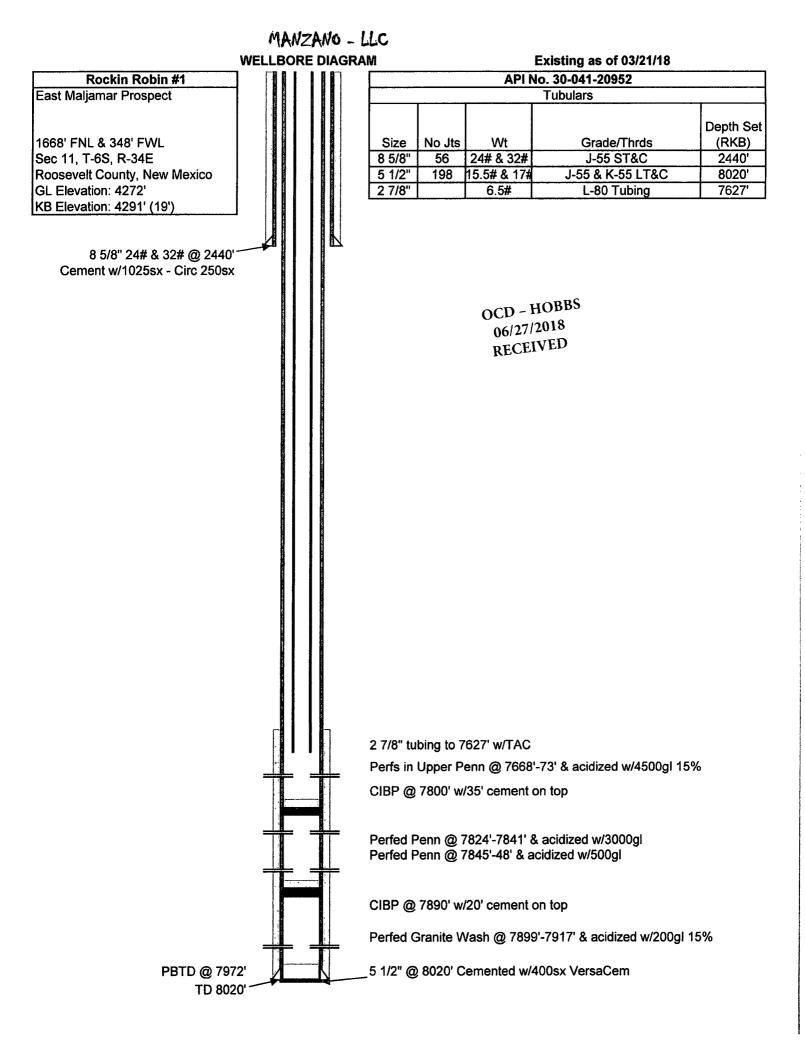

| Submit 1 Copy To Appropriate District<br>Office<br><u>District 1</u> – (575) 393-6161                                                                  | State of New Mexico<br>Energy, Minerals and Natural Resources |                                       |            | Form C-103<br>Revised July 18, 2013 |                           |             |  |
|--------------------------------------------------------------------------------------------------------------------------------------------------------|---------------------------------------------------------------|---------------------------------------|------------|-------------------------------------|---------------------------|-------------|--|
| 1625 N. French Dr., Hobbs, NM 88240                                                                                                                    |                                                               |                                       |            | WELL API NO.                        |                           |             |  |
| District II - (575) 748-1283                                                                                                                           | OIL CONSERVATION DIVISION                                     |                                       |            | 30-041-20952                        |                           |             |  |
| 811 S. First St., Artesia, NM 88210<br>District III – (505) 334-6178                                                                                   | 1220 South St. Francis Dr.                                    |                                       |            | 5. Indicate Type of Lease           |                           |             |  |
| 1000 Rio Brazos Rd., Aztec, NM 87410                                                                                                                   | Santa Fe, NM 87505                                            |                                       |            | STATE                               | <b>FEE</b>                | $\boxtimes$ |  |
| District IV – (505) 476-3460<br>1220 S. St. Francis Dr., Santa Fe, NM<br>87505                                                                         | Santa PC, INNI 67505                                          |                                       |            | State Oil & G                       | as Lease No.              |             |  |
| SUNDRY NOTICES AND REPORTS ON WELLS                                                                                                                    |                                                               |                                       |            | Lease Name                          | or Unit Agreem            | ent Name    |  |
| (DO NOT USE THIS FORM FOR PROPOSALS TO DRILL OR TO DEEPEN OR PLUG BACK TO A<br>DIFFERENT RESERVOIR. USE "APPLICATION FOR PERMIT" (FORM C-101) FOR SUCH |                                                               |                                       |            |                                     | D.I.                      |             |  |
| PROPOSALS.)                                                                                                                                            |                                                               |                                       |            | OCKIN ROBI                          |                           |             |  |
| 1. Type of Well: Oil Well 🛛                                                                                                                            | Gas Well Other OCD - HOBBS                                    |                                       |            | 8. Well Number 1                    |                           |             |  |
| 2. Name of Operator                                                                                                                                    | 06/27/2018                                                    |                                       |            | 9. OGRID Number 231429              |                           |             |  |
| MANZANO, LLC<br>3. Address of Operator                                                                                                                 | RECEIVED                                                      |                                       |            | 10. Pool name or Wildcat            |                           |             |  |
| P.O. BOX 1737 – ROSWELL, N                                                                                                                             |                                                               |                                       |            | CHAVEROO; SAN ANDRES, NE            |                           |             |  |
| 4. Well Location                                                                                                                                       | ······································                        |                                       | <b>_</b>   |                                     |                           |             |  |
| Unit Letter <u>E</u>                                                                                                                                   | : <u>1668</u> feet from the                                   | NORTH line a                          | and 3      | 348 feet f                          | from the WES              | ST line     |  |
| Section                                                                                                                                                | 11 Township                                                   | 6s Range                              | 34e        | NMPM                                |                           | OSEVELT     |  |
|                                                                                                                                                        | 11. Elevation (Show whe                                       |                                       |            |                                     |                           |             |  |
| 4291' KB                                                                                                                                               |                                                               |                                       |            |                                     |                           |             |  |
| 12. Check                                                                                                                                              | Appropriate Box to Ind                                        | icate Nature of No                    | otice, Rep | port or Other                       | r Data                    |             |  |
|                                                                                                                                                        |                                                               | 1                                     |            |                                     |                           |             |  |
|                                                                                                                                                        |                                                               |                                       |            |                                     |                           |             |  |
|                                                                                                                                                        |                                                               |                                       |            |                                     |                           |             |  |
| TEMPORARILY ABANDON CHANGE PLANS COMMENCE DRILLING OPNS. P AND A   PULL OR ALTER CASING MULTIPLE COMPL CASING/CEMENT JOB I                             |                                                               |                                       |            |                                     |                           |             |  |
| DOWNHOLE COMMINGLE                                                                                                                                     | —                                                             |                                       |            |                                     |                           |             |  |
| CLOSED-LOOP SYSTEM                                                                                                                                     |                                                               |                                       |            |                                     |                           |             |  |
|                                                                                                                                                        | -                                                             |                                       |            |                                     |                           |             |  |
| 13. Describe proposed or con                                                                                                                           | pleted operations. (Clearly s                                 | tate all pertinent deta               |            |                                     |                           |             |  |
| of starting any proposed work). SEE RULE 19.15.7.14 NMAC. For Multiple Completions: Attach wellbore diagram of                                         |                                                               |                                       |            |                                     |                           |             |  |
| proposed completion or recompletion.<br>PROPOSE TO (see attached wellbore diagrams):<br>w/35' cement                                                   |                                                               |                                       |            |                                     |                           |             |  |
| (1) ABANDON THE EXIST                                                                                                                                  |                                                               | RATIONS @ 7668'-7                     | 73' BY SE  | TTING CIBP                          | @ 7600' w# <del>202</del> | CEMENT      |  |
| ON TOP.                                                                                                                                                |                                                               |                                       |            |                                     |                           |             |  |
| (2) PERFORATE SQUEEZE HOLES @ 4350', SET CEMENT RETAINER @ 4250' & CIRCULATE CEMENT AROUND THE                                                         |                                                               |                                       |            |                                     |                           |             |  |
| ANNULUS TO SURFACE (PBTD WILL BE 4250')<br>(3) PERFORATE THE SAN ANDRES FROM 3960'-4000' & FRAC w/100,000# OF SAND                                     |                                                               |                                       |            |                                     |                           |             |  |
| (3) PERFORATE THE SAN ANDRES FROM 3960 -4000 & FRAC W/100,000# OF SAND                                                                                 |                                                               |                                       |            |                                     |                           |             |  |
|                                                                                                                                                        |                                                               |                                       |            |                                     |                           |             |  |
|                                                                                                                                                        |                                                               |                                       |            |                                     |                           |             |  |
|                                                                                                                                                        |                                                               |                                       |            |                                     |                           |             |  |
|                                                                                                                                                        |                                                               |                                       |            |                                     |                           |             |  |
|                                                                                                                                                        |                                                               | [                                     |            | ·                                   | ·                         |             |  |
| Spud Date:                                                                                                                                             | Rig Re                                                        | lease Date:                           |            |                                     |                           |             |  |
| <b></b>                                                                                                                                                |                                                               |                                       |            |                                     |                           |             |  |
| I hereby certify that the information                                                                                                                  | n above is true and complete                                  | to the best of my know                | wledge and | d belief.                           |                           |             |  |
|                                                                                                                                                        |                                                               |                                       | wieuge un  | d oonon.                            |                           |             |  |
|                                                                                                                                                        | aman                                                          |                                       |            |                                     |                           |             |  |
| SIGNATURE                                                                                                                                              | TITLE                                                         | · · · · · · · · · · · · · · · · · · · | MANAG      | ERD                                 | ATE <u>6/27/1</u>         | 8           |  |
| Type or print name <u>MIK</u>                                                                                                                          | E HANAGAN E-mail a                                            | ddress: <u>mike@manz</u>              | anoenergy  | .com PHON                           | NE: <u>575-623-1</u>      | 996 x310    |  |
| For State Use Only                                                                                                                                     |                                                               |                                       |            |                                     |                           |             |  |
|                                                                                                                                                        | APPROVED BY: TITLE Petroleum Engineer DATE 07/02/18           |                                       |            |                                     |                           |             |  |
| APPROVED BY:                                                                                                                                           |                                                               |                                       |            |                                     |                           |             |  |
| ~                                                                                                                                                      | $\mathcal{L}$                                                 |                                       |            |                                     | -                         |             |  |