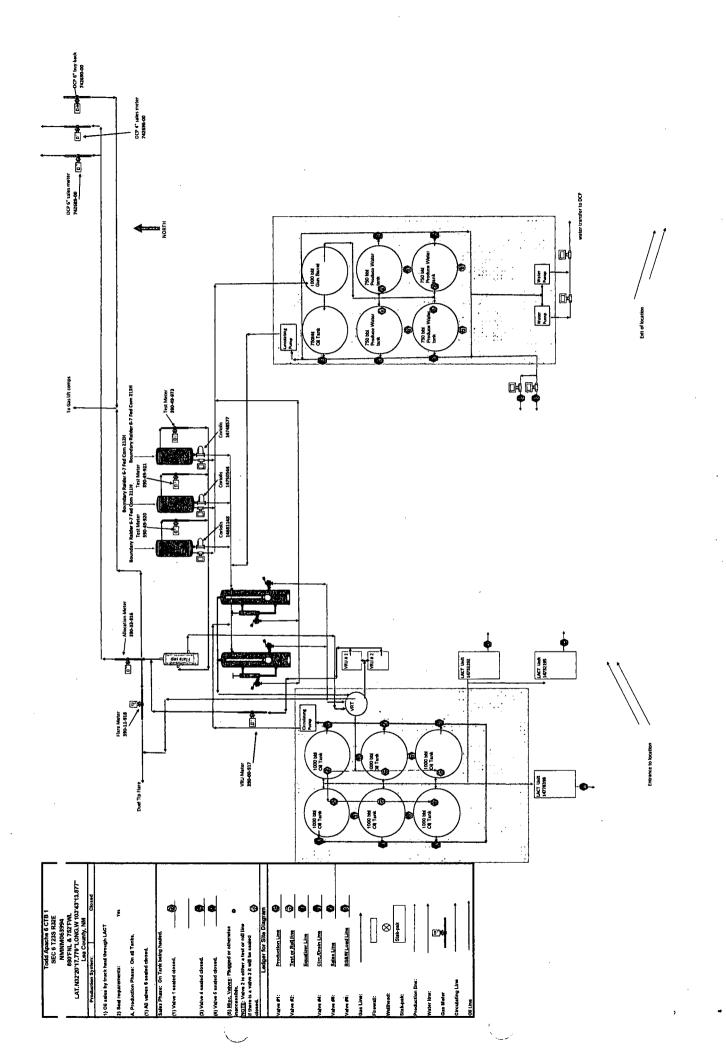

#### 32. Additional remarks, continued

Equipment added Injection Meter 390 00 971

Boundary Raider 6-7 Fed Com 213H 3002544147 Location NENW, Sec 6 T23S R32E Lease Numbers: NMNM063994, NMNM132067, NMNM062223, NMNM086151 Equipment added Injection Meter 390 00 972