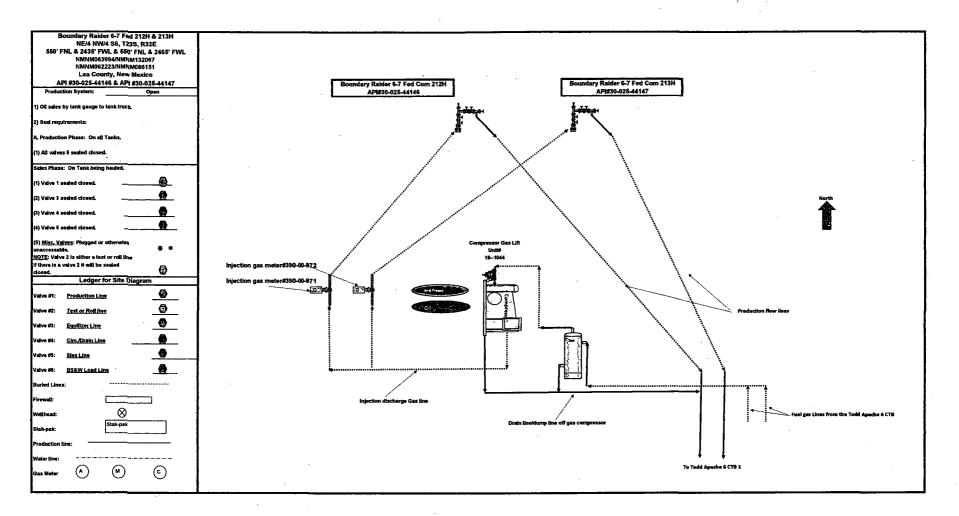

#### 32. Additional remarks, continued

Equipment added Injection Meter 390 00 971

Boundary Raider 6-7 Fed Com 213H 3002544147 Location NENW, Sec 6 T23S R32E Lease Numbers: NMNM063994, NMNM132067, NMNM062223, NMNM086151 Equipment added Injection Meter 390 00 972