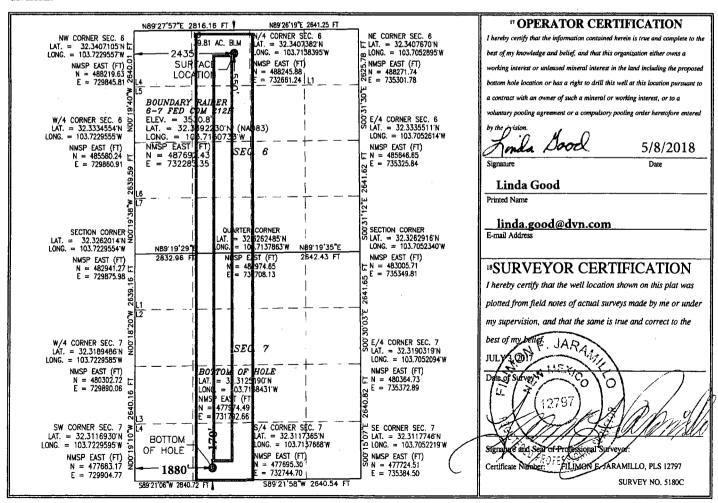

Santa Fe, NM 87505

Form C-102 Revised August 1, 2011 Submit one copy to appropriate District Office

☐ AMENDED REPORT

WELL LOCATION AND ACREAGE DEDICATION PLAT

| <sup>1</sup> API Number<br>30-025-44146 | <sup>2</sup> Pool Code<br>53800 | Sand Dunes; Bone Spring  |  |
|-----------------------------------------|---------------------------------|--------------------------|--|
| <sup>4</sup> Property Code              | <sup>5</sup> Pr                 | <sup>6</sup> Well Number |  |
| 319790                                  | BOUNDARY R.                     | 212H                     |  |
| OGRID No.                               | * O <sub>I</sub>                | 'Elevation               |  |
| 6137                                    | DEVON ENERGY PRO                | 3530.8                   |  |

Surface Location

| UL or lot no. | Section | Township | Range | Lot Idn | Feet from the | North/South line | Feet from the | East/West line | County |
|---------------|---------|----------|-------|---------|---------------|------------------|---------------|----------------|--------|
| 3             | 6       | 23 S     | 32 E  |         | 550           | NORTH            | 2435          | WEST           | LEA    |

<sup>11</sup> Bottom Hole Location If Different From Surface

| UL or lot no.                 | Section<br>7           | Township 23 S            | Range<br>32 E | Lot Idn    | Feet from the | North/South line SOUTH | Feet from the 1880 | East/West line WEST | County<br>LEA |
|-------------------------------|------------------------|--------------------------|---------------|------------|---------------|------------------------|--------------------|---------------------|---------------|
| <sup>12</sup> Dedicated Acres | <sup>13</sup> Joint of | r Infill <sup>14</sup> ( | Consolidation | Code 15 Or | der No.       |                        |                    |                     |               |

No allowable will be assigned to this completion until all interests have been consolidated or a non-standard unit has been approved by the division.

PP: 140 FNL 2020 FWL,

Project Area: 📼

Producing Area:

6-23S-32E