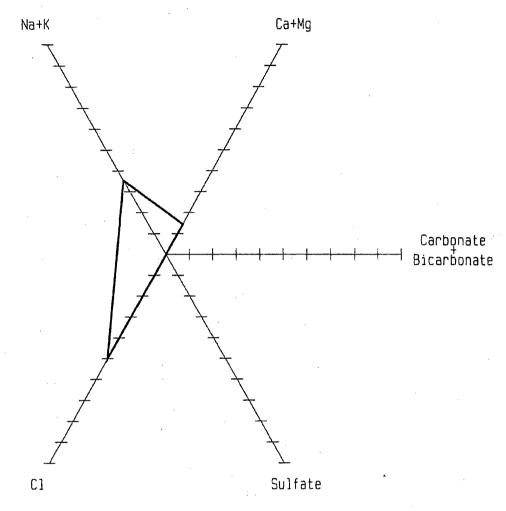

## **Water Analysis**

506 County Road 137, Snyder, TX 325.573.7298 fax 325.573.3340

Analyst Date: 27-Jun-14 ecr Company: **Radical Specialties** Well #: County: Lease: State: Formation: Pelaware Depth: Source: Temp (F): 6.59 75 Specific Gravity Resistivity, #NUM! ohm-m **CATIONS** mg/l me/l ppm Sodium (calc.) 82908 3606.3 70381 Calcium 20760 1035.9 17623 5250 Magnesium 431.9 4456 Barium/strontium 0 0.0 0 ND **Potassium** ND Iron **ANIONS** Chloride 179959 5076.4 152767 Suifate 450 382 9.4 Carbonate < 1 153 130 **Bicarbonate** 2.5 Total Dissolved Solids(calc.) 289481 245739 **SCALE ANALYSIS:** CaCO3 Factor 3167603 Calcium Carbonate Scale Probability-> Probable CaSO4 Factor 9342182 Calcium Sulfate Scale Probability -> Possible Field Analysis Date: Analyst: ρН mg/l Temp: ND O<sub>2-suction</sub> ND O<sub>2-discharge</sub> CO<sub>2</sub> ND H<sub>2</sub>S ND **Total Fe** ND **Total Fe test** 

McELVAIN # 5 pH: 6.59 Rw @ 75 degrees F: 0.00 TDS: 289481 Specific Gravity: 1.178

Lab: Radical Specialties Sample Date: 06/27/2014

| Sodium & Potassium:  | 35.44% |
|----------------------|--------|
| Calcium & Magnesium: | 14.45% |
| Carb & Bicarb:       | .03%   |
| Sulfate:             | .09%   |
| Chloride:            | 49.99% |