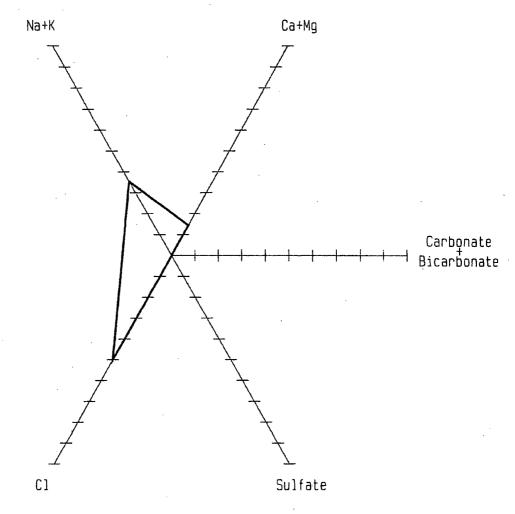

|                          |                             | Parana kan |             |               |             | ZIMAL V        | 13-12-1  |
|--------------------------|-----------------------------|------------|-------------|---------------|-------------|----------------|----------|
| Date:                    | 27-Jun-14                   |            |             |               | cr          |                |          |
| Company:                 | Radical Speci               | alties     |             | Vell #: 5     |             | •              |          |
| Lease:                   |                             |            |             | ounty:        | S 1         | ~*             |          |
| State:                   |                             |            |             |               | Delawa      | 7-6-           |          |
| Depth:                   |                             |            | 5           | ource:        | ·           |                |          |
| pH:                      |                             | 6.59)      | 9 y         | emp (F):      | 75          | 221. 1. 341    |          |
| Specific Gravity         |                             | 1,178      |             | Resistivity,  | #NUM! oh    | m-m            |          |
| Specific Gravity         |                             | 1.170      |             | resistivity,  | WINDING OIL | (1)-11)        |          |
|                          |                             |            |             |               |             |                |          |
| CATIONS                  |                             |            | mg/l        | me/l          | ppm         |                |          |
| Sodium (calc.)           |                             |            | 82908       | 3606.3        | 70381       |                |          |
| Calcium                  |                             |            | 20760       | 1035.9        | 17623       |                |          |
| Magnesium                |                             |            | 5250        | 431.9         | 4456        |                |          |
| Barium/strontium         | 1                           |            | 0           | 0.0           | 0           |                |          |
| Potassium                |                             | •          | ND<br>ND    |               |             |                |          |
| Iron                     |                             |            | טא          |               |             |                |          |
|                          | والأرادي أوريبه موساء أوافي |            |             | -gv 37-111,   | 3 May 18 -  | y et et fan in |          |
| ANIONS                   |                             |            |             |               | •           |                |          |
| Chloride                 |                             |            | 179959      | 5076.4        | 152767      |                |          |
| Sulfate                  |                             |            | 450         | 9.4           | 382         |                |          |
| Carbonate                |                             |            | < 1         | ****          |             |                |          |
| Bicarbonate              |                             |            | . 153       | 2.5           | 130         |                |          |
|                          |                             |            |             | 常数特别"         |             |                | <u>"</u> |
| Total Dissolved S        | solids(calc.)               |            | 289481      |               | 245739      |                |          |
| SCALE ANALY              | <u> </u>                    |            |             |               |             |                |          |
| CaCO3 Factor             |                             | 3167603 Ca |             |               |             | Pr             | obable   |
| CaSO4 Factor             |                             | 9342182 Ca | icium Sulfa | te Scale Prob | ability>    | Po             | ssible   |
|                          |                             |            |             |               |             |                |          |
|                          |                             | Field      | Analys      | sis           |             |                |          |
| Date:                    |                             |            | 7           | Analyst:      |             |                |          |
| pН                       |                             |            |             |               |             |                |          |
| Temp:                    |                             |            | mg/l        |               | •           |                |          |
| O <sub>2-suction</sub>   |                             |            | ND          |               |             |                |          |
| O <sub>2-discharge</sub> |                             |            | ND          |               |             |                |          |
| CO <sub>2</sub>          |                             |            | ND          |               |             |                |          |
| H <sub>z</sub> S         |                             |            | ND          |               |             |                |          |
| Total Fe                 |                             |            | ND          |               |             |                |          |
| <b>Total Fe test</b>     |                             |            |             |               |             |                |          |

McELVAIN # 5 pH: 6.59 Rw @ 75 degrees F: 0.00 TDS: 289481

Specific Gravity: 1.178

Lab: Radical Specialties Sample Date: 06/27/2014

Sodium & Potassium: 35.44% Calcium & Magnesium: 14.45% Carb & Bicarb: .03%

Sulfate: .09% Chloride: 49.99%