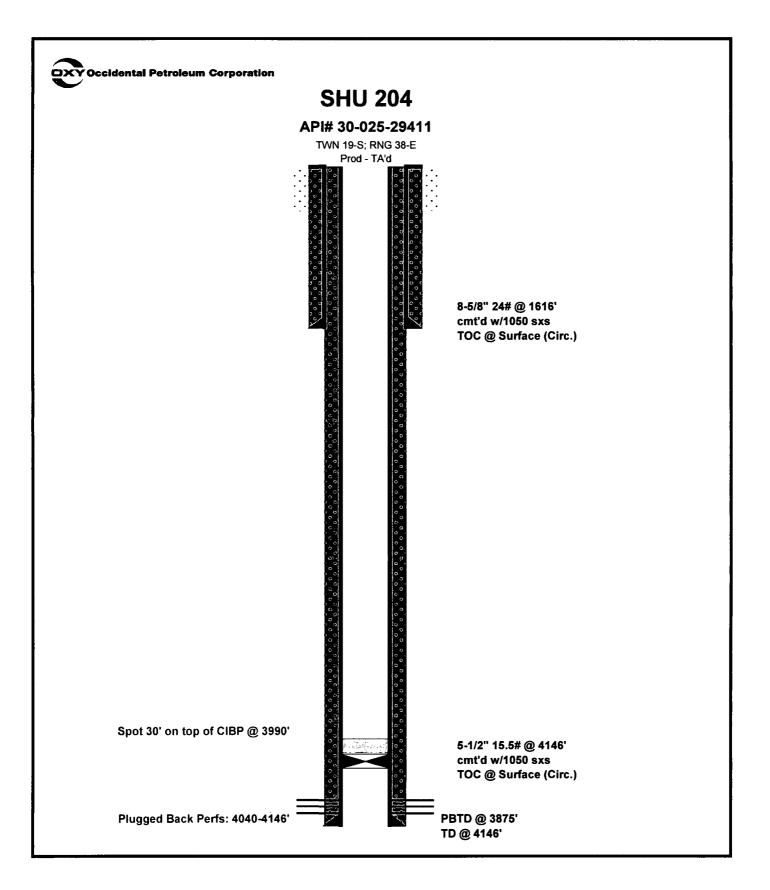

| Submit 1 Copy To Appropriate District<br>Office                                                                                                                                                                                                                                                                                                      | State of New Me                                                                              |                                           | Form C-103                                                                                                                             |          |
|------------------------------------------------------------------------------------------------------------------------------------------------------------------------------------------------------------------------------------------------------------------------------------------------------------------------------------------------------|----------------------------------------------------------------------------------------------|-------------------------------------------|----------------------------------------------------------------------------------------------------------------------------------------|----------|
|                                                                                                                                                                                                                                                                                                                                                      | Energy, Minerals and Natu                                                                    | ral Resources                             | Revised August 1, 2011<br>WELL API NO.                                                                                                 | <u>_</u> |
| District II - (575) 393-61611625 N. French Dr., Hobbs, NM 88240District II - (575) 748-1283811 S. First St., Artesia, NM 88210District III - (505) 334-61781000 Rio Brazos Rd., Aztec, NM 87410District IV - (505) 476-34601220 S. St. Francis Dr., Santa Fe, NM87505                                                                                |                                                                                              | 30-025-29411                              | /                                                                                                                                      |          |
|                                                                                                                                                                                                                                                                                                                                                      |                                                                                              | 5. Indicate Type of Lease                 |                                                                                                                                        |          |
|                                                                                                                                                                                                                                                                                                                                                      |                                                                                              | STATE FEE                                 | _/-                                                                                                                                    |          |
|                                                                                                                                                                                                                                                                                                                                                      |                                                                                              | 6. State Oil & Gas Lease No.<br>N/A       |                                                                                                                                        |          |
| SUNDRY NOTICES AND REPORTS ON WELLS<br>(DO NOT USE THIS FORM FOR PROPOSALS TO DRILL OR TO DEEPEN OR PLUG BACK TO A<br>DIFFERENT RESERVOIR. USE "APPLICATION FOR PERMIT" (FORM C-101) FOR SUCH                                                                                                                                                        |                                                                                              |                                           | 7. Lease Name or Unit Agreement Name<br>South Hobbs (G/SA) Unit                                                                        |          |
| PROPOSALS.) 1. Type of Well: Oil Well Gas Well Other Temporarily Abandoned                                                                                                                                                                                                                                                                           |                                                                                              |                                           | 8. Well Number 204                                                                                                                     | <b>`</b> |
| 2. Name of Operator<br>Occidental Permian Ltd.                                                                                                                                                                                                                                                                                                       |                                                                                              |                                           | 9. OGRID Number: 157984                                                                                                                |          |
| 3. Address of Operator                                                                                                                                                                                                                                                                                                                               |                                                                                              |                                           | 10. Pool name or Wildcat:                                                                                                              |          |
| P.O. Box 4294, Houston, Tx 77210                                                                                                                                                                                                                                                                                                                     |                                                                                              |                                           | Hobbs (G/SA)                                                                                                                           |          |
| 4. Well Location (Surface)                                                                                                                                                                                                                                                                                                                           |                                                                                              | 1 220                                     |                                                                                                                                        |          |
|                                                                                                                                                                                                                                                                                                                                                      | _feet from the _South line                                                                   |                                           | feet from the line                                                                                                                     |          |
| Section 5 Township 19S Range 38E NMPM Lea County                                                                                                                                                                                                                                                                                                     |                                                                                              |                                           |                                                                                                                                        |          |
| 3624' (KB)                                                                                                                                                                                                                                                                                                                                           |                                                                                              |                                           |                                                                                                                                        |          |
| 12. Check Appropriate Box to Indicate Nature of Notice, Report or Other Data         NOTICE OF INTENTION TO:         PERFORM REMEDIAL WORK       PLUG AND ABANDON         TEMPORARILY ABANDON       CHANGE PLANS         PULL OR ALTER CASING       MULTIPLE COMPL         DOWNHOLE COMMINGLE       MULTIPLE COMPL                                   |                                                                                              |                                           |                                                                                                                                        |          |
| OTHER: 🛛 RTP well in San A                                                                                                                                                                                                                                                                                                                           | ndres formation                                                                              | OTHER:                                    |                                                                                                                                        |          |
| <ol> <li>Describe proposed or completed operations. (Clearly state all pertinent details, and give pertinent dates, including estimated date of starting any proposed work). SEE RULE 19.15.7.14 NMAC. For Multiple Completions: Attach wellbore diagram of proposed completion or recompletion.</li> </ol>                                          |                                                                                              |                                           |                                                                                                                                        |          |
| <ol> <li>MIRU PU. ND Wellhead. NU BOP</li> <li>Trip a bit and deepen well ~300' to<br/>Andres)</li> <li>Log Well (GR/CNL)</li> <li>Design stimulation based on new pa</li> <li>Set RBP at ±3900' and ±1000' and ±<br/>Following wellhead change:</li> <li>MIRU PU; Pull plugs</li> <li>RIH with ESP</li> <li>ND BOP. NU Wellhead. RDMO PU</li> </ol> | new TD at ±4450' (within Sa<br>ay. Stim with 15% HCL at ±50<br>prepare well for wellhead cha | Duri<br>the d<br><sup>0 gal/ft</sup> tank | ng this procedure we plan to use<br>closed-loop system with a steel<br>and haul contents to the required<br>osal per ODC Rule 19.15.17 |          |
| Spud Date:                                                                                                                                                                                                                                                                                                                                           | Rig Release Da                                                                               | te:                                       |                                                                                                                                        |          |
| I hereby certify that the information above is true and complete to the best of my knowledge and belief.                                                                                                                                                                                                                                             |                                                                                              |                                           |                                                                                                                                        |          |
| Λ                                                                                                                                                                                                                                                                                                                                                    | ^                                                                                            |                                           |                                                                                                                                        |          |
| SIGNATURE                                                                                                                                                                                                                                                                                                                                            |                                                                                              |                                           |                                                                                                                                        |          |
| Type or print name Jacob S. Cox E-mail address: Jacob Cox@oxy.com PHONE:713-497-2053<br>For State Use Only                                                                                                                                                                                                                                           |                                                                                              |                                           |                                                                                                                                        |          |
| APPROVED BY: Maley Straw Title AO I DATE 7/2/2018                                                                                                                                                                                                                                                                                                    |                                                                                              |                                           |                                                                                                                                        |          |
| Conditions of Approval (if any):                                                                                                                                                                                                                                                                                                                     |                                                                                              | ٣                                         |                                                                                                                                        |          |