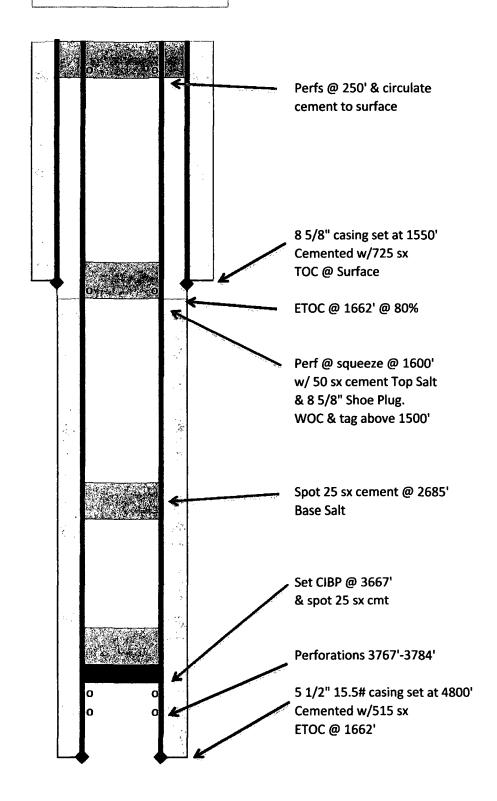

## Proposed P&A Procedures Sanmal Queen Unit #9 API # 30-025-29977

- 1. Set 5 ½" CIBP @ 3667'. Circulate MLF and test casing. Spot 25 sx cement on top of CIBP.
- 2. Spot 25 sx cement @ 2685'. Base Salt
- 3. Perforate 5 ½" casing at 1600' and squeeze with 50 sx cement. WOC and tag at 1500' or higher. Top of Salt and 8 5/8" Shoe Plug.
- 4. Perforate 5 ½" casing at 250' and pump cement down 5 ½" casing to perfs at 250' and up 5 ½" X 8 5/8" annulus to surface with 70 sx.
- 5. Cut off wellhead and insure cement is to surface in both strings of casing. Install dry hole marker.

All fluids will be circulated to a steel pit.

Smith & Marrs Inc Sanmal Queen Unit #9 API 30-025-29977 WBD Before PA

Smith & Marrs Inc Sanmal Queen Unit #9 API 30-025-29977 WBD After PA