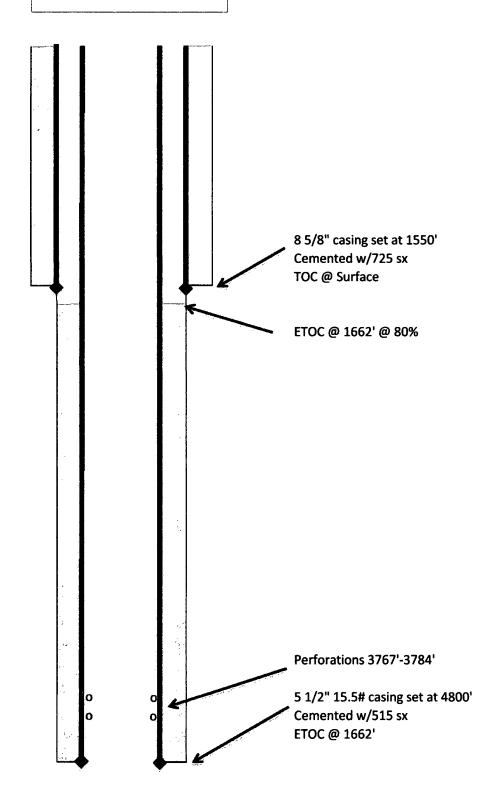

All fluids will be circulated to a steel pit.

Smith & Marrs Inc Sanmal Queen Unit #9 API 30-025-29977 WBD Before PA

Smith & Marrs Inc Sanmal Queen Unit #9 API 30-025-29977 WBD After PA