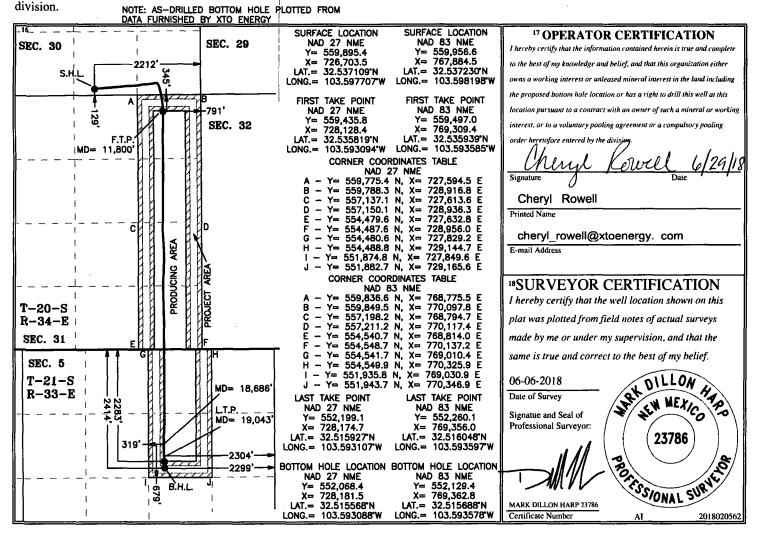

> 1220 South St. Francis Dr. Santa Fe, NM 87505

JUL 0 5 2018

☐ AMENDED REPORT

Revised August 1, 2011

Form C-102

District Office

RECEIVED

AS-DRILLED PLAT WELL LOCATION AND ACREAGE DEDICATION PLAT 1 API Number <sup>2</sup> Pool Code 3 Pool Name 30- 025- 43415 97895 WC- 025 G08 S213304D <sup>6</sup> Well Number 4 Property Code <sup>5</sup> Property Name 31680C **SEVERUS 31 FEDERAL COM** 1**H** OGRID No. 8 Operator Name <sup>9</sup> Elevation 005380 XTO ENERGY, INC. 3,699

Surface Location

|                                                | UL or lot no. | Section | Township | Range | Lot Idn | Feet from the | North/South line | Feet from the | East/West line | County |  |
|------------------------------------------------|---------------|---------|----------|-------|---------|---------------|------------------|---------------|----------------|--------|--|
|                                                | 0             | 30      | 20 S     | 34 E  |         | 129           | SOUTH            | 2,212         | EAST           | LEA    |  |
| Bottom Hole Location If Different From Surface |               |         |          |       |         |               |                  |               |                |        |  |

"Bottom Hole Location II Different From Surface

| UL or lot no.      | Section<br>5            | Township<br>21 S | Range<br>33 E           | Lot Idn | Feet from the 2,414 | North/South line<br>NORTH | Feet from the 2,299 | East/West line<br>EAST | County<br>LEA |
|--------------------|-------------------------|------------------|-------------------------|---------|---------------------|---------------------------|---------------------|------------------------|---------------|
| 12 Dedicated Acres | 13 Joint or Infill 14 ( |                  | Consolidation Code 15 O |         | der No.             |                           |                     |                        |               |

No allowable will be assigned to this completion until all interests have been consolidated or a non-standard unit has been approved by the division.