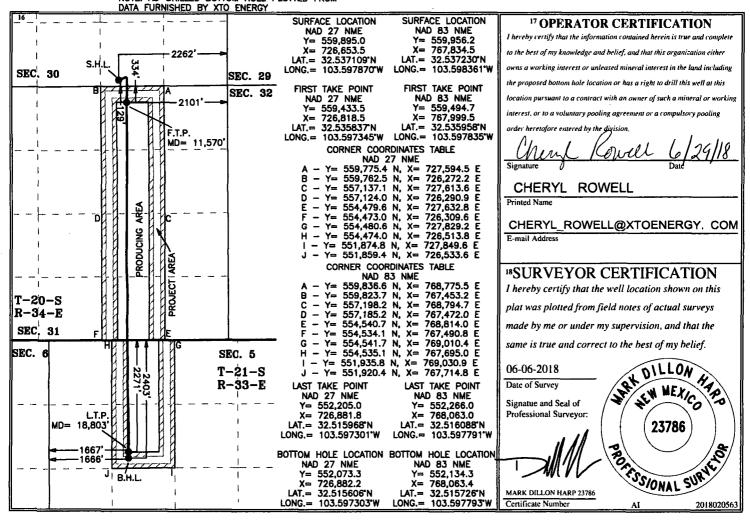

AS-DRILLED PLAT WELL LOCATION AND ACREAGE DEDICATION PLAT

| <sup>1</sup> API Number<br>30- 025- 43416 | <sup>2</sup> Pool Code<br>97895 | WC- 025 G- 08 S2 13304D        |                                  |
|-------------------------------------------|---------------------------------|--------------------------------|----------------------------------|
| Property Code 3/6800                      | 5<br>SEVERU                     | <sup>6</sup> Well Number<br>2H |                                  |
| <sup>7</sup> OGRID No.<br>005380          |                                 | Operator Name<br>ENERGY, INC.  | <sup>9</sup> Elevation<br>3,699' |

Surface Location

| UL or lot no. | Section | Township | Range | Lot Idn | Feet from the | North/South line | Feet from the | East/West line | County |
|---------------|---------|----------|-------|---------|---------------|------------------|---------------|----------------|--------|
| 0             | 30      | 20 S     | 34 E  |         | 129           | SOUTH            | 2,262         | EAST           | LEA    |

11 Rottom Hole Location If Different From Surface

| Bottom Hole Location in Different From Surface                                 |         |          |       |         |               |                  |               |                |        |  |
|--------------------------------------------------------------------------------|---------|----------|-------|---------|---------------|------------------|---------------|----------------|--------|--|
| UL or lot no.                                                                  | Section | Township | Range | Lot Idn | Feet from the | North/South line | Feet from the | East/West line | County |  |
| 6                                                                              | 5       | 21 S     | 33 E  |         | 2,403         | NORTH            | 1,666         | WEST           | LEA    |  |
| 12 Dedicated Acres   13 Joint or Infill   14 Consolidation Code   15 Order No. |         |          |       |         |               |                  |               |                |        |  |
|                                                                                |         | Ì        |       |         |               |                  |               |                |        |  |
|                                                                                |         | 1        |       |         |               |                  |               |                |        |  |

No allowable will be assigned to this completion until all interests have been consolidated or a non-standard unit has been approved by the division. NOTE: AS--DRILLED BOTTOM HOLE PLOTTED FROM