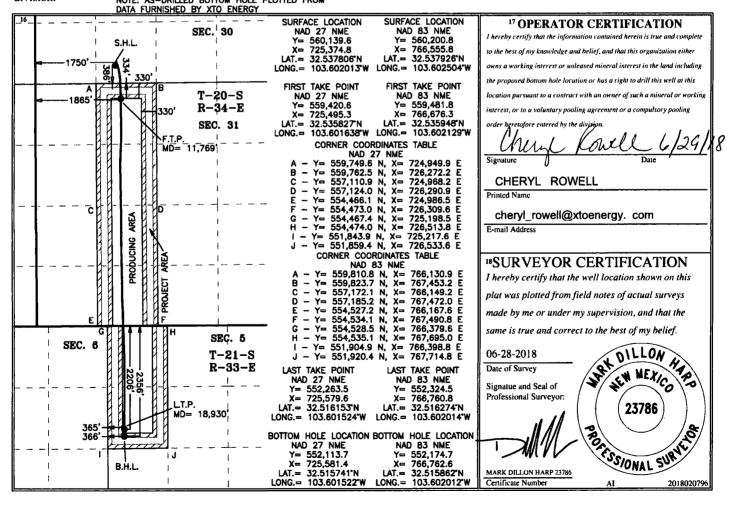

Phone: (505) 476-3460 Fax: (505) 476-3462

Santa Fe. NM 87505

AS-DRILLED PLAT WELL LOCATION AND ACREAGE DEDICATION PLAT

| <sup>1</sup> API Number<br>30- 025- 43417 | <sup>2</sup> Pool Code<br>97895 | <sup>3</sup> Pool Name<br>WC025 G08 S213304D; Bone Spring |                        |  |  |
|-------------------------------------------|---------------------------------|-----------------------------------------------------------|------------------------|--|--|
| <sup>4</sup> Property Code                | <sup>5</sup> Pro                | <sup>5</sup> Property Name                                |                        |  |  |
| 316800                                    | SEVERUS 3                       | SEVERUS 31 FEDERAL COM                                    |                        |  |  |
| 7 OGRID No.                               | <sup>8</sup> Op                 | erator Name                                               | <sup>9</sup> Elevation |  |  |
| 005380                                    | XTO E                           | NERGY, INC.                                               | 3,687'                 |  |  |

Surface Location

| UL or lot no. | Section | Township | Range | Lot Idn | Feet from the | North/South line | Feet from the | East/West line | County |
|---------------|---------|----------|-------|---------|---------------|------------------|---------------|----------------|--------|
| N             | 30      | 20 S     | 34 E  | İ       | 386           | SOUTH            | 1,750         | WEST           | LEA    |
|               |         |          | " Bot | om Hole | Location If   | Different From   | Surface       |                |        |
| UL or lot no. | Section | Township | Range | Lot Idn | Feet from the | North/South line | Feet from the | East/West line | County |
| 5             | 5       | 21 S     | 33 E  |         | 2,356         | NORTH            | 366           | WEST           | LEA    |

No allowable will be assigned to this completion until all interests have been consolidated or a non-standard unit has been approved by the division. NOTE: AS-DRILLED BOTTOM HOLE PLOTTED FROM