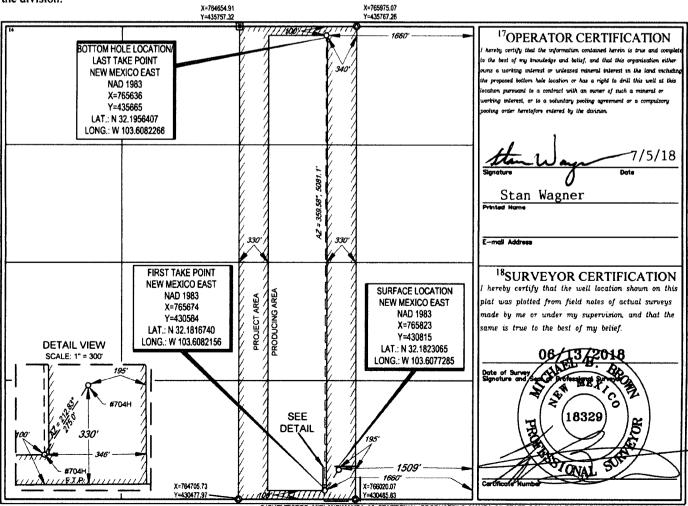

| <sup>1</sup> API Number<br>30-025- 44959 |                          |                                                   | 9809             | <sup>2</sup> Pool Code<br>2 | WC-                      | WC-025 G-09 S243336I; Upper Wolfcamp 4 |                        |                        |                      |  |
|------------------------------------------|--------------------------|---------------------------------------------------|------------------|-----------------------------|--------------------------|----------------------------------------|------------------------|------------------------|----------------------|--|
| <sup>4</sup> Property Code<br>319634     |                          | <sup>SProperty Name</sup><br>MAMBA 30 STATE COM   |                  |                             |                          |                                        |                        |                        | Well Number<br>#702H |  |
| 'ogrid №.<br>7377                        |                          | <sup>8</sup> Operator Name<br>EOG RESOURCES, INC. |                  |                             |                          |                                        |                        |                        | 'Elevation<br>3538'  |  |
|                                          |                          |                                                   |                  |                             | <sup>10</sup> Surface Lo | cation                                 |                        |                        |                      |  |
| UL or lot no.<br>O                       | Section<br>30            | Township<br>24–S                                  | Range<br>33–E    | Lot Idn<br>—                | Feet from the 330'       | North/South line<br>SOUTH              | Feet from the<br>1509' | East/West line<br>EAST | County<br>LEA        |  |
|                                          | · ·                      |                                                   |                  |                             |                          |                                        |                        |                        |                      |  |
| UL or lot no.<br>B                       | Section<br>30            | Township<br>24-S                                  | Range<br>33-E    | Lot Idn<br>—                | Feet from the 100'       | North/South line                       | Feet from the 1660'    | East/West line<br>EAST | County<br>LEA        |  |
| Dedicated Acres                          | <sup>13</sup> Joint or 1 | afill <sup>14</sup> Co                            | nsolidation Code | e <sup>13</sup> Order       | No.                      |                                        |                        |                        |                      |  |

No allowable will be assigned to this completion until all interests have been consolidated or a non-standard unit has been approved by the division.

SISURVEYEOG\_MIDLANDIMAMBA\_30\_STATEFINAL\_PRODUCTSILO\_MAMBA\_30\_STATE\_COM\_702H\_REV3\_1.DWG 7/2/2018 4:18:51 PM cumut