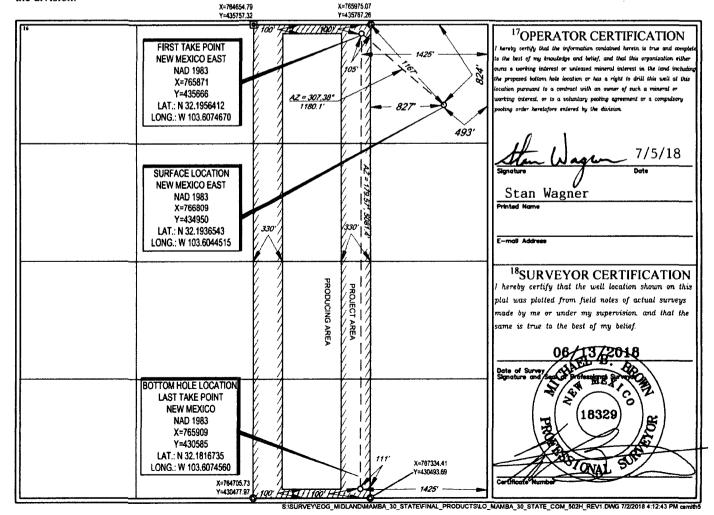

JUL 052018

Revised August 1, 2011

Submit one copy to appropriate

RECEIVED

**District Office** 

AMENDED REPORT

WELL LOCATION AND ACREAGE DEDICATION PLAT

| _ |                            |      |                                 |               |                          |  |
|---|----------------------------|------|---------------------------------|---------------|--------------------------|--|
|   | 30-025- 4                  | 4955 | <sup>2</sup> Pool Code<br>97964 | ONE SPRING    |                          |  |
| ı | <sup>4</sup> Property Code |      | <sup>3</sup> Pr                 | roperty Name  | <sup>6</sup> Well Number |  |
|   | 319634                     |      | MAMBA                           | 30 STATE COM  | #502H                    |  |
| ı | OGRID No.                  |      | 8O1                             | perator Name  | 9Elevation               |  |
|   | 7377                       |      | EOG RES                         | SOURCES, INC. | 3551'                    |  |

<sup>10</sup>Surface Location

| UL or lot no. | Section | Township | Range | Lot ldn | Feet from the | North/South line | Feet from the | East/West line | County |
|---------------|---------|----------|-------|---------|---------------|------------------|---------------|----------------|--------|
| A             | 30      | 24-S     | 33-E  | -       | 824'          | NORTH            | 493'          | EAST           | LEA    |

| UL or lot no.                           | Section                  | Township               | Range            | Lot Idn              | Feet from the | North/South line | Feet from the | East/West line | County |
|-----------------------------------------|--------------------------|------------------------|------------------|----------------------|---------------|------------------|---------------|----------------|--------|
| 0                                       | 30                       | 24-S                   | 33-E             | -                    | 100'          | SOUTH            | 1425'         | EAST           | LEA    |
| <sup>12</sup> Dedicated Acres<br>160.00 | <sup>13</sup> Joint or I | afill <sup>14</sup> Cc | onsolidation Cod | e <sup>15</sup> Orde | er No.        |                  |               |                |        |