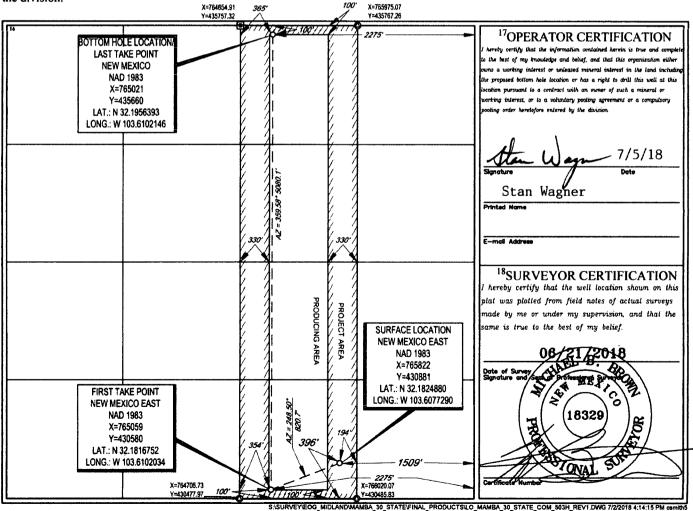

RECEIVED

HOBES OCD

AMENDED REPORT

|                                         |                          | W                                                 | ELL LO           | CATION                  | AND ACRE                   | EAGE DEDIC.                                                       | ATION PLAT                            | Г                                 |                                |  |
|-----------------------------------------|--------------------------|---------------------------------------------------|------------------|-------------------------|----------------------------|-------------------------------------------------------------------|---------------------------------------|-----------------------------------|--------------------------------|--|
| 30-0                                    | API Numbe                | 7 <b>Pool Code</b><br>97964                       |                  |                         | WC-C                       | <sup>3</sup> Poot Name<br>WC-025 G-07 S243225C; Lower Bone Spring |                                       |                                   |                                |  |
| <sup>4</sup> Property Code<br>319634    |                          | <sup>'Property Name</sup><br>MAMBA 30 STATE COM   |                  |                         |                            |                                                                   |                                       | <sup>6</sup> Well Number<br>#503H |                                |  |
| <b>'ogrid №</b> .<br>7377               |                          | <sup>8</sup> Operator Name<br>EOG RESOURCES, INC. |                  |                         |                            |                                                                   |                                       |                                   | <sup>9</sup> Elevation<br>3537 |  |
|                                         |                          |                                                   |                  |                         | <sup>10</sup> Surface Loo  | cation                                                            |                                       |                                   |                                |  |
| UL or lot no.<br>O                      | Section<br>30            | Township<br>24–S                                  | Range<br>33–E    | Lot Idn<br>—            | Feet from the <b>396</b> ' | North/South line<br>SOUTH                                         | Feet from the<br>1509'                | East/West line<br>EAST            | County<br>LEA                  |  |
| UL or lot no.                           | 1                        | Township                                          | Range            | Lot ida                 | Feet from the              | North/South line                                                  | Feet from the                         | East/West line                    | County                         |  |
| B                                       | 30                       | 24-S                                              | 33-E             | -                       | 100'                       | NORTH                                                             | 2275'                                 | EAST                              | LEA                            |  |
| <sup>12</sup> Dedicated Acres<br>160.00 | <sup>13</sup> Joint or 1 | lofil) <sup>14</sup> Ca                           | nsolidation Code | e <sup>15</sup> Order ! | No.                        |                                                                   | · · · · · · · · · · · · · · · · · · · |                                   |                                |  |