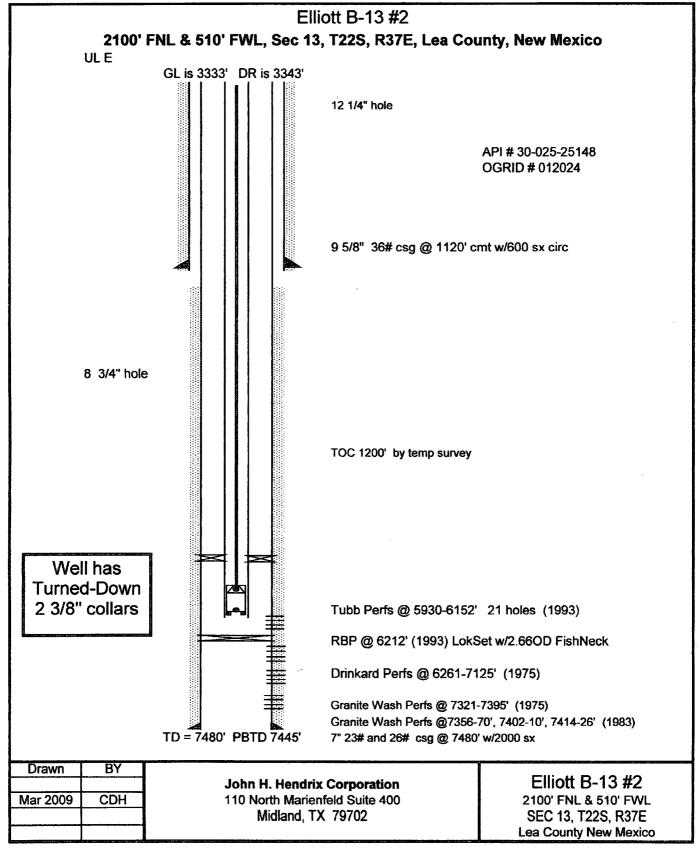

## **ELLIOTT B-13 #2**

## Unit Letter E – 2100' FNL & 510' FWL Sec 13, T22S, R37E, Lea County, NM API # 30-025-25148

- 1. Division Order that established pre-approved pools: Order No. R-11363
- 2. Pools to be commingled –Tubb Oil & Gas (86440), Brunson; Drinkard-Abo, South (7900) and Wantz; Granite Wash (62730).
- 3. Tubb Oil & Gas Perfs 5930-6152'
  Brunson; Drinkard-Abo South Perfs 6261-7125'
  Wantz; Granite Wash Perfs 7321-7426'
- 4. All zones are intermediate crude and commingling will not reduce the value of the production.
- 5. Ownership between pools is identical.
- 6. Anticipated production: