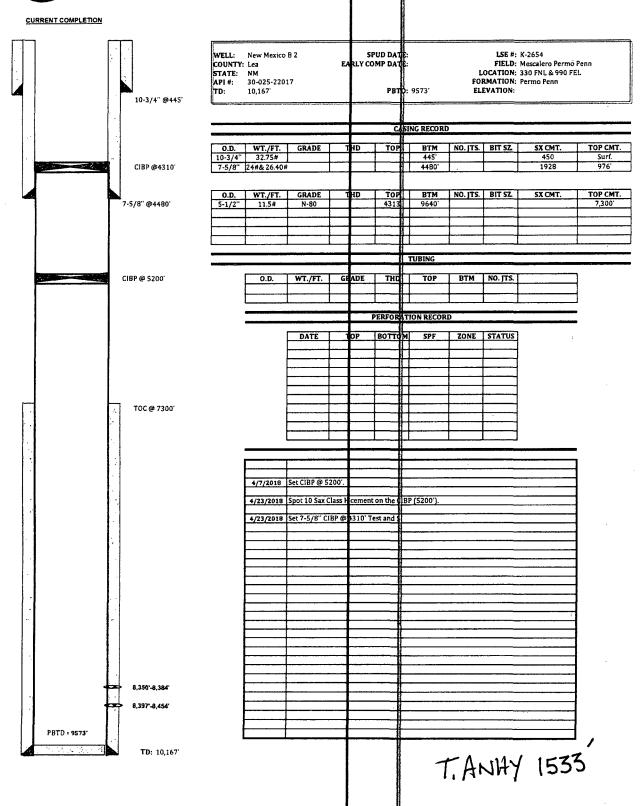

|                                                                                                                                       | 1            | :                                                    |
|---------------------------------------------------------------------------------------------------------------------------------------|--------------|------------------------------------------------------|
| Submit 3 Copies To Appropriate District Office State of New Mexic                                                                     | •            | Form C-103                                           |
| <u>District 1</u> Energy, Minerals and Natural 1                                                                                      | Resources    | June 19, 2008<br>WELL API NO.                        |
| 1625 N. French Dr., Hobbs, NM 88240  District II  OIL CONSERVATION DI                                                                 | VICIONI      | 00.005.00000                                         |
| District III 1301 W. Grand Ave., Artesia, NM 88210 1220 South St. Francis                                                             |              | Indicate Type of Lease                               |
| 1000 Rio Brazos Rd., Aztec, NM 87410                                                                                                  |              | STATE FEE  6. State Oil & Gas Lease No.              |
| District IV 1220 S. St. Francis Dr., Santa Fe, NM                                                                                     |              | K-2654                                               |
| SUNDRY NOTICES AND REPORTS ON WELLS                                                                                                   |              | 7. Lease Name or Unit Agreement Name                 |
| (DO NOT USE THIS FORM FOR PROPOSALS TO DRILL OR TO DEEPEN OR PLUG B                                                                   |              |                                                      |
| DIFFERENT RESERVOIR. USE "APPLICATION FOR PERMIT" (FORM C-101) FOR SU PROPOSALS.)                                                     | СН           | NEW MEXICO "B" STATE                                 |
| 1. Type of Well: Oil Well 🗹 Gas Well 🗌 Other                                                                                          |              | 8. Well Number 2                                     |
| 2. Name of Operator JAY MANAGEMENT COMPANY, LLC                                                                                       |              | 9. OGRID Number 247692                               |
| 3. Address of Operator                                                                                                                |              | 10. Pool name or Wildcat                             |
| 1001 WEST LOOP SOUTH, SUITE 750 HOUSTON,TX                                                                                            | K 77027      | MESCALERO PERMO PENN -                               |
| 4. Well Location  Linit Letter A · 323 feet from the NORTH                                                                            |              | 1007! S . S . I FACT                                 |
| om Bettertest from the                                                                                                                | line and     |                                                      |
| Section 27 Township 10S Range                                                                                                         |              | NMPM County LEA                                      |
| 4265' GR                                                                                                                              | b, K1, UK    | etc.)                                                |
|                                                                                                                                       |              |                                                      |
| 12. Check Appropriate Box to Indicate Natur                                                                                           | e of Not     | ce, Report or Other Data                             |
| NOTICE OF INTENTION TO:                                                                                                               | 9            | UBSEQUENT REPORT OF:                                 |
|                                                                                                                                       | MEDIAL V     |                                                      |
|                                                                                                                                       |              | DRILLING OPNS.□ P AND A □                            |
| <del>_</del>                                                                                                                          | SING/CE      | IENT JOB                                             |
| DOWNHOLE COMMINGLE                                                                                                                    |              |                                                      |
|                                                                                                                                       | HER:         |                                                      |
| 13. Describe proposed or completed operations. (Clearly state all pertion of starting any proposed work). STRULE 1103. For Multiple C | hent detail  | , and give pertinent dates, including estimated date |
| or recompletion.                                                                                                                      | ompienom     | Attach wemoore diagram of proposed completion        |
| 1. PERF (DEEP PENETRATING SHOTS 2. CUT OFF WEEHEAD. VERIFY CEN 3. INSTALL UPRIGHT P&A MARKF  CONDITIONS OF                            |              | HOBES OCD /                                          |
| 1. PERF (DEEP PENETRATING SHOTS                                                                                                       |              | UU 410040                                            |
| 2. CUT OFF WEEHEAD. VERIFY CEN.  2. INSTALL LIDDICUT DE A MADRE                                                                       |              | سم JUL 112018                                        |
| 3. INSTALL UPRIGHT P&A MARKE                                                                                                          |              | DECEIVED                                             |
| · 'ON's                                                                                                                               | CHA          | RECEIVED                                             |
| OF                                                                                                                                    | An           | D                                                    |
|                                                                                                                                       | ydar         | Po.                                                  |
| •                                                                                                                                     |              | 'VA,                                                 |
|                                                                                                                                       |              |                                                      |
|                                                                                                                                       |              | <u>'</u>                                             |
| Spud Date: Rig Release Date:                                                                                                          |              |                                                      |
|                                                                                                                                       |              |                                                      |
| I harshy courtify that the information allows in two and and all the start and                                                        | C 1          | 1.1                                                  |
| I hereby certify that the information above is true and complete to the best of                                                       | г ту клоч    | ledge and belief.                                    |
|                                                                                                                                       | to dead from |                                                      |
| SIGNATURE TITLE District M                                                                                                            | anager       | DATE_07/10/2018                                      |
| Type or print name Clay Sufffin E-mail address:                                                                                       | griffin@a    | vmgt.com PHONE: 574-707-5691                         |
| For State Use Only                                                                                                                    |              | 22012.                                               |
| APPROVED BY: Wall Witchen TITLE Petroley                                                                                              | m Fra        | r. Spec. DATE 07/12/2018                             |
| Conditions of Approval (if any):                                                                                                      | 279          | DATE OF TOOLS                                        |
|                                                                                                                                       | 1            |                                                      |
| · ·                                                                                                                                   |              |                                                      |
| ł                                                                                                                                     |              | ,                                                    |
| <b>'</b>                                                                                                                              |              |                                                      |

## **CONDITIONS OF APPROVAL:**

New Mexico "B" No. 2 30-025-00036 UL -A, Section 27, T10S, R32E

- 1) Tag CIBP at 4310'. Circulate MLF from 4310' to 1575'.
- 2) Spot 25 sx cement on CIBP. WOC & Tag.
- 3) POOH to 1575'. Spot 30 sx cement. WOC & Tag. (Top Salt)
- 4) POOH to 816'. Spot 40 sx cement. WOC & Tag at 647' or better. (Bad csg)
- 5) Perf 7 5/8" casing at 495'. Circulate cement to surface inside/outside 7 5/8" casing.
- 6) Cut off wellhead 3' below ground level.
- 7) Verify cement to surface all strings.
- 8) Install upright P&A marker.