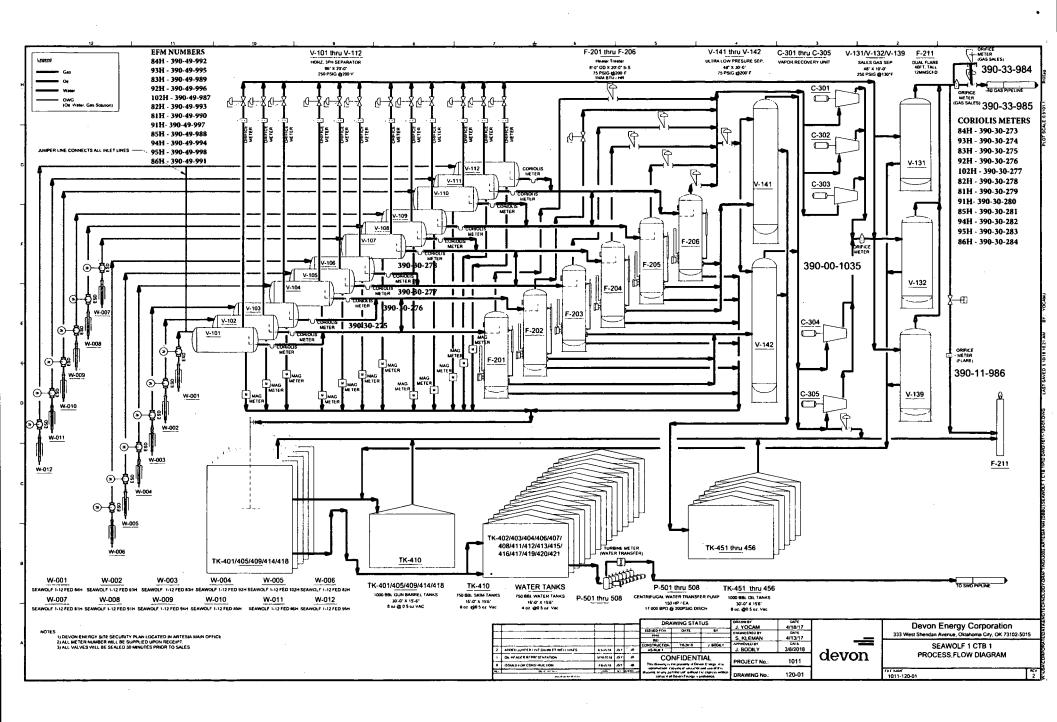

Seawolf 1-12 Fed 94Y NENE, Sec 1, T26S, R33E 30-025-44318 WC-025 G-09 S253336D; UPPER WOLFCAMP

Seawolf 1-12 Fed 95H NENE, Sec 1, T26S, R33E 30-025-43790 WC-025 G-09 S253336D; UPPER WOLFCAMP

Seawolf 1-12 Fed 102H NENE, Sec 1, T26S, R33E 30-025-43791 WC-025 G-09 S253336D; UPPER WOLFCAMP