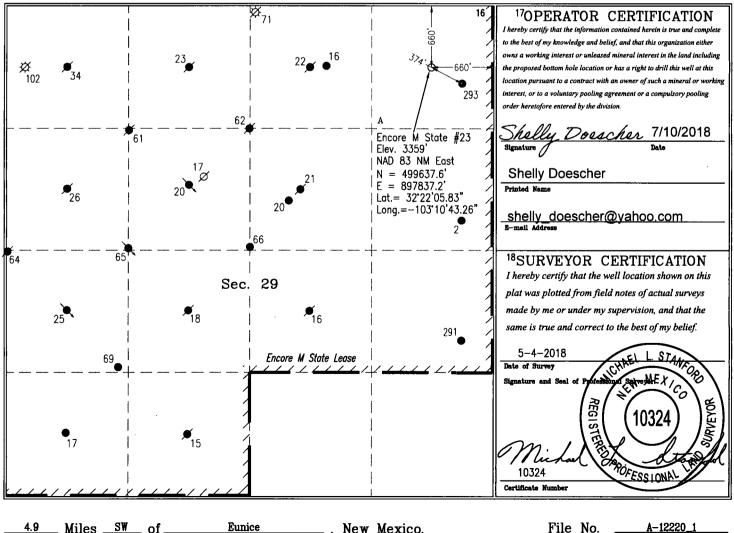

| DISTRICT I<br>1625 N. French Dr.<br>Phone: (375) 393-6<br>DISTRICT II<br>811 S. First St., Art<br>Phone: (375) 748-1<br>DISTRICT III<br>1000 Rio Brazos Rt<br>Phone: (305) 334-6<br>DISTRICT IV<br>1220 S. St. Francis<br>Phone: (505) 476-3 | , Hobbs, NM 1<br>161 Fax: (57)<br>esia, NM 882<br>283 Fax: (575<br>0ad, Aztec, NI<br>178 Fax: (505<br>Dr., Santa Fe. | 88240<br>5) 393-07<br>10 JU<br>) 748-972<br>M 375<br>) 3 76 |                                 | ; OC<br>2018<br>IVEI                        | Ene    | OIL                   | nerals & N<br>CONSEF<br>20 South | of New Mexic<br>Natural Resource<br>RVATION DIV<br>1 St. Francis<br>Fe, NM 87509 | es Department<br>VISION<br>5 Dr. | C                     | Form C-10<br>Revised August 1, 201<br>Submit one copy to appropria<br>District Offic |
|----------------------------------------------------------------------------------------------------------------------------------------------------------------------------------------------------------------------------------------------|----------------------------------------------------------------------------------------------------------------------|-------------------------------------------------------------|---------------------------------|---------------------------------------------|--------|-----------------------|----------------------------------|----------------------------------------------------------------------------------|----------------------------------|-----------------------|--------------------------------------------------------------------------------------|
|                                                                                                                                                                                                                                              |                                                                                                                      |                                                             |                                 | WELL                                        | LOC    | ATION                 | N AND                            | ACREAGE                                                                          | DEDICATION                       | PLAT                  |                                                                                      |
| 30-0                                                                                                                                                                                                                                         | 166                                                                                                                  |                                                             | 6660                            | <sup>2</sup> Pool Code                      |        | Blinebry              |                                  |                                                                                  |                                  |                       |                                                                                      |
| <sup>4</sup> Property Code<br>314022                                                                                                                                                                                                         |                                                                                                                      |                                                             |                                 | <sup>5</sup> Property Name<br>ncore M State |        |                       |                                  |                                                                                  |                                  | <u> </u>              | <sup>6</sup> Well Number<br>23                                                       |
| <sup>7</sup> 0grii<br>370080                                                                                                                                                                                                                 |                                                                                                                      | Bre                                                         | <sup>9</sup> Elevation<br>3359' |                                             |        |                       |                                  |                                                                                  |                                  |                       |                                                                                      |
| <sup>10</sup> Surface Location                                                                                                                                                                                                               |                                                                                                                      |                                                             |                                 |                                             |        |                       |                                  |                                                                                  |                                  |                       |                                                                                      |
| UL or lot no.                                                                                                                                                                                                                                | Section                                                                                                              | Town                                                        | ship                            | Range                                       | Lot lo | ln Fe                 | et from the                      | North/South line                                                                 | Feet from the                    | <b>East/West</b> line | County                                                                               |
| A                                                                                                                                                                                                                                            | 29                                                                                                                   | 22                                                          | 2 S 37 E                        |                                             |        | 660'                  |                                  | North                                                                            | 660'                             | East                  | Lea                                                                                  |
| <sup>11</sup> Bottom Hole Location If Different From Surface                                                                                                                                                                                 |                                                                                                                      |                                                             |                                 |                                             |        |                       |                                  |                                                                                  |                                  |                       |                                                                                      |
| UL or lot no.                                                                                                                                                                                                                                | Section                                                                                                              | Section Township                                            |                                 |                                             |        | ot Idn Feet from the  |                                  | North/South line                                                                 |                                  | East/West line        | County                                                                               |
| <sup>12</sup> Dedicated Acres                                                                                                                                                                                                                | <sup>13</sup> Joint o                                                                                                |                                                             | 14Co                            | nsolidation                                 | Code   | <sup>15</sup> Order N | io.                              | -1                                                                               |                                  |                       | · · · · · · · · · · · · · · · · · · ·                                                |