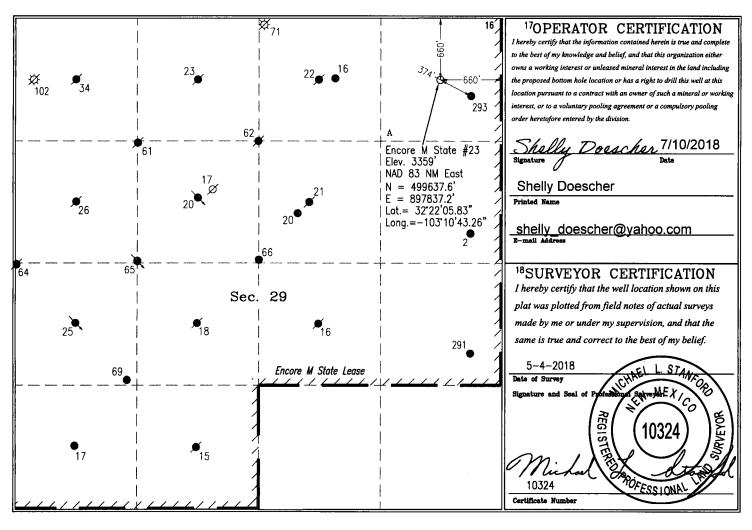

|                      |         |          | " "                        | DOCKI   | TON AND               | ACIUBAGE D       | EDICATION     | I DVI          |        |  |
|----------------------|---------|----------|----------------------------|---------|-----------------------|------------------|---------------|----------------|--------|--|
|                      | er      | _        | <sup>2</sup> Poo           | l Code  |                       |                  |               |                |        |  |
| 30-02                | 4966    | 9   6    | 60240 Tubb Oil and Gad     |         |                       | nd Gad (Oil)     |               |                |        |  |
| <sup>4</sup> Propert | y Code  |          | <sup>5</sup> Property Name |         |                       |                  |               |                |        |  |
| 31402                | 2       | E        | Encore M State             |         |                       |                  |               |                |        |  |
| 70GRI                | D No.   | Ì        | <sup>8</sup> Operator Name |         |                       |                  |               |                |        |  |
| 370080               |         | Bı       | Breitburn Operating LP     |         |                       |                  |               |                |        |  |
|                      |         |          | ·                          |         | <sup>10</sup> Surface | Location         |               |                |        |  |
| L or lot no.         | Section | Township | Range                      | Lot ldn | Feet from the         | North/South line | Feet from the | East/West line | County |  |
| A                    | 29      | 22 S     | 37 E                       |         | 660'                  | North            | 660'          | East           | Lea    |  |

<sup>11</sup>Bottom Hole Location If Different From Surface

|                               |                       |           |                              | 0111 110 | ic bocation i | Different        | Tom Duriuce   |                |        |
|-------------------------------|-----------------------|-----------|------------------------------|----------|---------------|------------------|---------------|----------------|--------|
| UL or lot no.                 | Section               | Township  | Range                        | Lot Idn  | Feet from the | North/South line | Feet from the | East/West line | County |
|                               |                       |           |                              |          |               |                  |               |                |        |
| <sup>12</sup> Dedicated Acres | <sup>13</sup> Joint o | or Infill | <sup>4</sup> Consolidation C | code 150 | rder No.      |                  |               |                |        |