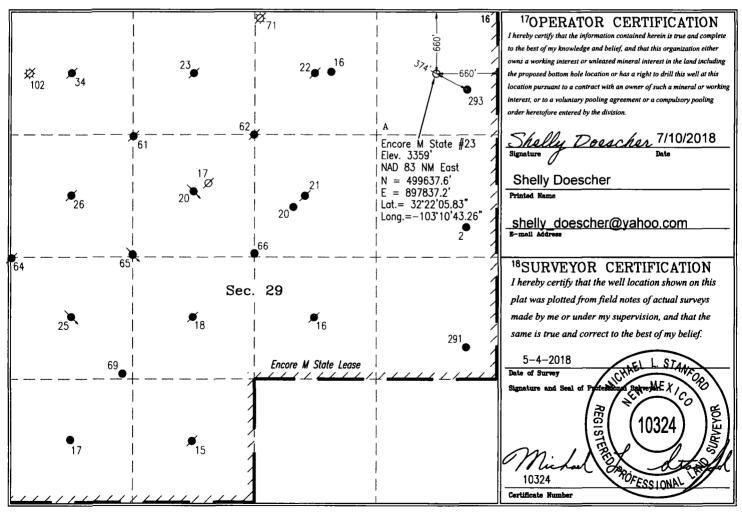

☐ AMENDED REPORT

County

1000 Rio Brazos Road, Aztec, NM 87410 Phone: (505) 334-6178 Fax: (505) 334-6170

Lot Idn

WELL LOCATION AND ACREAGE DEDICATION PLAT 1API Number 025-44966 62700 Wantz: Abo <sup>4</sup>Property Cod <sup>5</sup>Property Name Well Number Encore M State 314022 23 70GRID No. <sup>8</sup>Operator Name <sup>©</sup>Elevation Breitburn Operating LP 3359 370080 <sup>10</sup>Surface Location Lot ldn North/South line UL or lot no. Section Township Range Feet from the Feet from the East/West line County 29 22 S 37 E 660' A North 660 East Lea <sup>11</sup>Bottom Hole Location If Different From Surface

13 Joint or Infill 14Consolidation Code <sup>12</sup>Dedicated Acres <sup>15</sup>Order No.

North/South line

Feet from the

East/West line

Feet from the

No allowable will be assigned to this completion until all interests have been consolidated or a non-standard unit has been approved by the division.