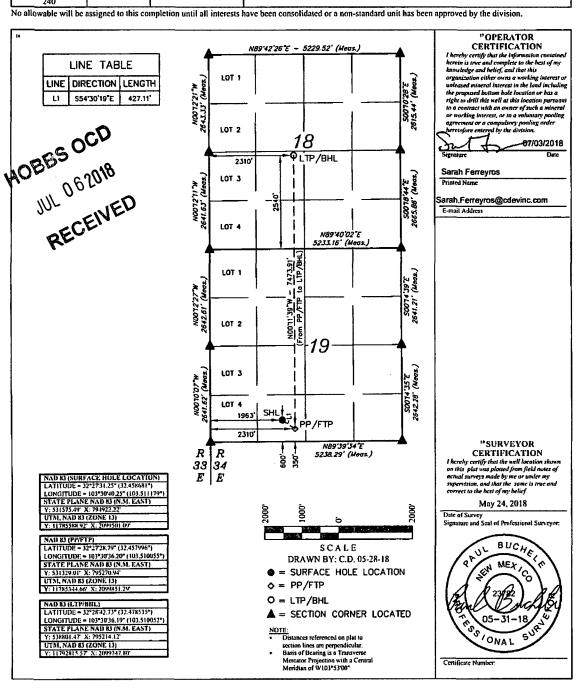

RECEIVED

| WELL LOCATION AND ACREAGE DEDICATION (ALT |                            |                        |  |  |  |  |  |  |  |  |
|-------------------------------------------|----------------------------|------------------------|--|--|--|--|--|--|--|--|
| 30-025-44967                              | * Pool Code                | ¹ Pool Name            |  |  |  |  |  |  |  |  |
| 10-029-49761                              | 96553                      | Ojo-Chiso; Bone Spring |  |  |  |  |  |  |  |  |
| - Property Soly                           | <sup>5</sup> Property Name |                        |  |  |  |  |  |  |  |  |
| 2/80//                                    | JUICE B                    | 50211                  |  |  |  |  |  |  |  |  |
| OGRID No.                                 | 101                        | Elevation              |  |  |  |  |  |  |  |  |
| 372165                                    | CENTENNIAL RESC            | 3742 21                |  |  |  |  |  |  |  |  |

| *Surface Location                               |               |                 |              |               |                       |                           |                       |                        |               |  |  |
|-------------------------------------------------|---------------|-----------------|--------------|---------------|-----------------------|---------------------------|-----------------------|------------------------|---------------|--|--|
| UL or lot no.<br>N                              | Section<br>19 | Township<br>21S | Runge<br>34E | Lot Idn       | Feet from the<br>600  | North/South line<br>SOUTH | Feet from the<br>1963 | East/West line<br>WEST | County<br>LEA |  |  |
| "Bottom Hole Location If Different From Surface |               |                 |              |               |                       |                           |                       |                        |               |  |  |
| UL or lot no.<br>K                              | Section<br>18 | Township<br>21S | Range<br>34E | Lot Idn       | Fect from the<br>2540 | North/South line<br>SOUTH | Feet from the<br>2310 | East/West line<br>WEST | County<br>LEA |  |  |
| 13 Dedicated Acre                               | . 1, 1        | oint or Infill  | 14 Conso     | didation Code | ** Order No.          |                           |                       |                        |               |  |  |