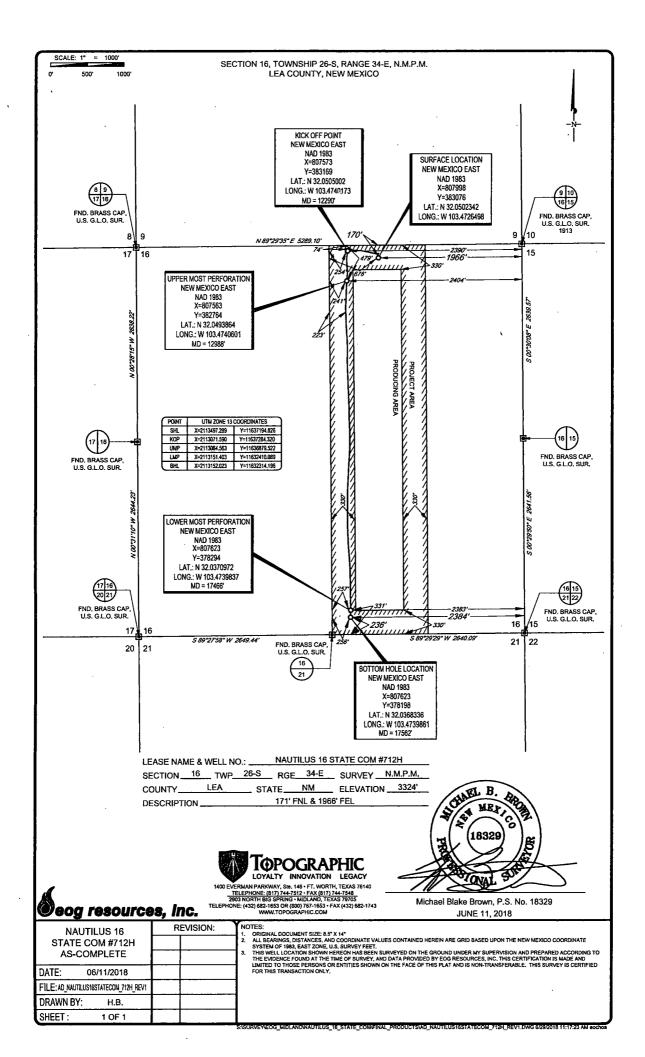

## WELL LOCATION AND ACREAGE DEDICATION PLAT

| <sup>1</sup> API Number       |                        |                            |                  | <sup>2</sup> Pool Code  |                          | <sup>3</sup> Pool Name |               |                                        |                        |  |
|-------------------------------|------------------------|----------------------------|------------------|-------------------------|--------------------------|------------------------|---------------|----------------------------------------|------------------------|--|
| 30-02                         | 5- <b>44</b> 3         | 346                        | 9810             | 5                       | WC-                      | -025 G-09 S2           | 63416B; Uj    | pper Wolfcam                           | р.                     |  |
| <sup>4</sup> Property Code    |                        | <sup>5</sup> Property Nat  |                  |                         |                          | lame                   |               |                                        | Well Number            |  |
| 40383                         |                        | NAUTILUS 16 STATE COM      |                  |                         |                          |                        |               |                                        | ¥712H                  |  |
| <sup>7</sup> OGRID No.        |                        | <sup>8</sup> Operator Name |                  |                         |                          |                        |               |                                        | <sup>9</sup> Elevation |  |
| 7377                          |                        | EOG RESOURCES, INC.        |                  |                         |                          |                        |               |                                        | 3323'                  |  |
|                               |                        |                            |                  | •                       | <sup>10</sup> Surface Lo | cation                 |               | ······································ |                        |  |
| UL or lot no.                 | Section                | Township                   | Range            | Lot Idn                 | Feet from the            | North/South line       | Feet from the | East/West line                         | County                 |  |
| B                             | 16                     | 26-S                       | 34-E             |                         | 170'                     | NORTH                  | 1966'         | EAST                                   | LEA                    |  |
|                               |                        | <b>.</b>                   |                  |                         |                          |                        |               |                                        |                        |  |
| UL or lot no.                 |                        | Township                   | Range            | Lot Idn                 | Feet from the            | North/South line       | Feet from the | East/West line                         | County                 |  |
| 0                             | 16                     | 26-S                       | 34-E             | -                       | 236'                     | SOUTH                  | 2384          | EAST                                   | LEA                    |  |
| <sup>12</sup> Dedicated Acres | <sup>13</sup> Joint or | Infill <sup>14</sup> Co    | nsolidation Code | e <sup>15</sup> Order N | io.                      |                        |               |                                        |                        |  |
| 160.00                        |                        |                            |                  |                         |                          |                        |               |                                        |                        |  |

No allowable will be assigned to this completion until all interests have been consolidated or a non-standard unit has been approved by the division. KICK OFF POINT

SISURVEYEOG\_MIDLANDWAUTILUS\_16\_STATE\_COMFINAL\_PRODUCTSILO\_NAUTILUS16STATECOM\_712H.DWG 12/18/2017 5:52:11 PM csmithe