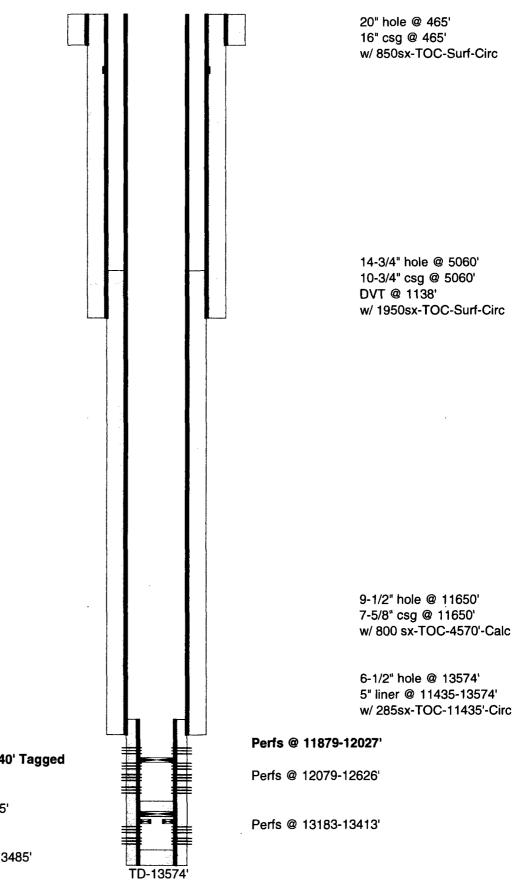

## **OXY USA Inc. - Current** Antelope Ridge Unit #7 API No. 30-025-27047

## CIBP @ 12070' w/ 30' cmt to 12040' Tagged

CIBP @ 12900' w/ 35' cmt to 12865' DB Pkr @ 13140'

PB-13485'