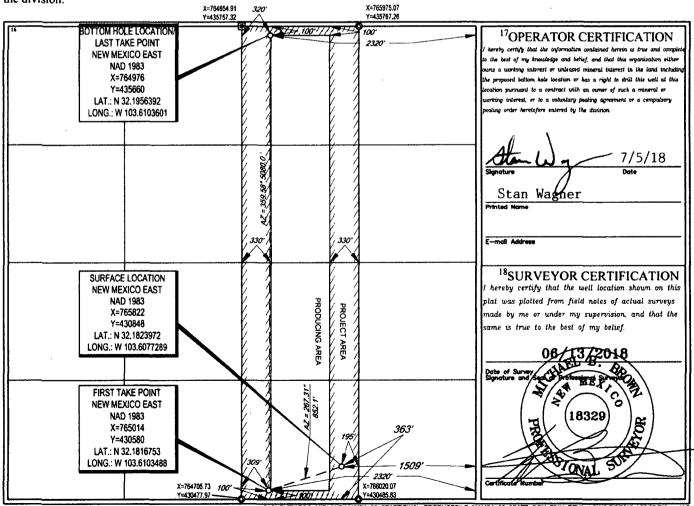

| 'API Number                             |                          |                                                   | "Pool Code       |                     | Pool Name                 |                            |               |                |                                 |  |
|-----------------------------------------|--------------------------|---------------------------------------------------|------------------|---------------------|---------------------------|----------------------------|---------------|----------------|---------------------------------|--|
| 30-0                                    | 25- <b>4</b>             | 4957                                              | 98092            | 2                   | WC-C                      | )25 G <mark>-09</mark> S24 | 3336I; Uppe   | er Wolfcamp    |                                 |  |
| <sup>4</sup> Property Code              |                          | <sup>5</sup> Property Name                        |                  |                     |                           |                            |               |                | <sup>6</sup> Well Number        |  |
| 319634                                  |                          | MAMBA 30 STATE COM                                |                  |                     |                           |                            |               |                | #704H                           |  |
| <sup>7</sup> ogrid №.<br>7377           |                          | <sup>8</sup> Operator Name<br>EOG RESOURCES, INC. |                  |                     |                           |                            |               |                | <sup>9</sup> Elevation<br>3538' |  |
|                                         |                          |                                                   |                  |                     | <sup>10</sup> Surface Loc | cation                     |               |                | <u></u>                         |  |
| UL or lot no.                           | Section                  | Township                                          | Range            | Lot Idn             | Feet from the             | North/South line           | Feet from the | East/West line | County                          |  |
| 0                                       | 30                       | 24-S                                              | 33-E             | -                   | 363'                      | SOUTH                      | 1509'         | EAST           | LEA                             |  |
| UL or lot no.                           | Section                  | Township                                          | Range            | Lot Idn             | Feet from the             | North/South line           | Feet from the | East/West line | County                          |  |
| В                                       | 30                       | 24-S                                              | 33-E             | -                   | 100'                      | NORTH                      | 2320'         | EAST           | LEA                             |  |
| <sup>12</sup> Dedicated Acres<br>160.00 | <sup>13</sup> Joint or I | lafili <sup>14</sup> Coi                          | nsolidation Code | <sup>15</sup> Order | No.                       |                            |               |                |                                 |  |