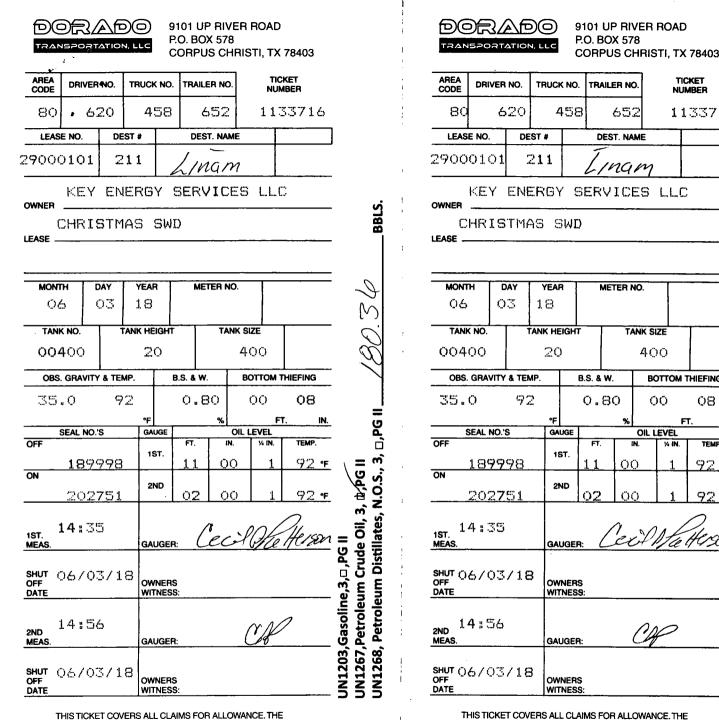

THIS TICKET COVERS ALL CLAIMS FOR ALLOWANCE. THE OIL REPRESENTED BY THIS TICKET WAS RECEIVED AND RUN AS THE PROPERTY OF DORADO TRANSPORTATION, LLC.

EMERGENCY CONTACT: 1-800-424-9300 CHEMTREC

EMERGENCY CONTACT: 1-800-424-9300 CHEMTREC

OIL REPRESENTED BY THIS TICKET WAS RECEIVED AND RUN

AS THE PROPERTY OF DORADO TRANSPORTATION, LLC.

TICKET

NUMBER

1133716

BBLS.

С

=

D,PG

'n

UN1268, Petroleum Distillates, N.O.S.,

PG PG

ຕິ

UN1267, Petroleum Crude Oil,

UN1203, Gasoline, 3, D, PG

652

nam

TANK SIZE

400

00

OIL LEVEL

% IN.

iN

ÔÔ

ÖÖ

BOTTOM THIEFING

FT

08

TEMP

 $\odot$ ٩F

 $Q^{(2)}$ ٩F

IN.