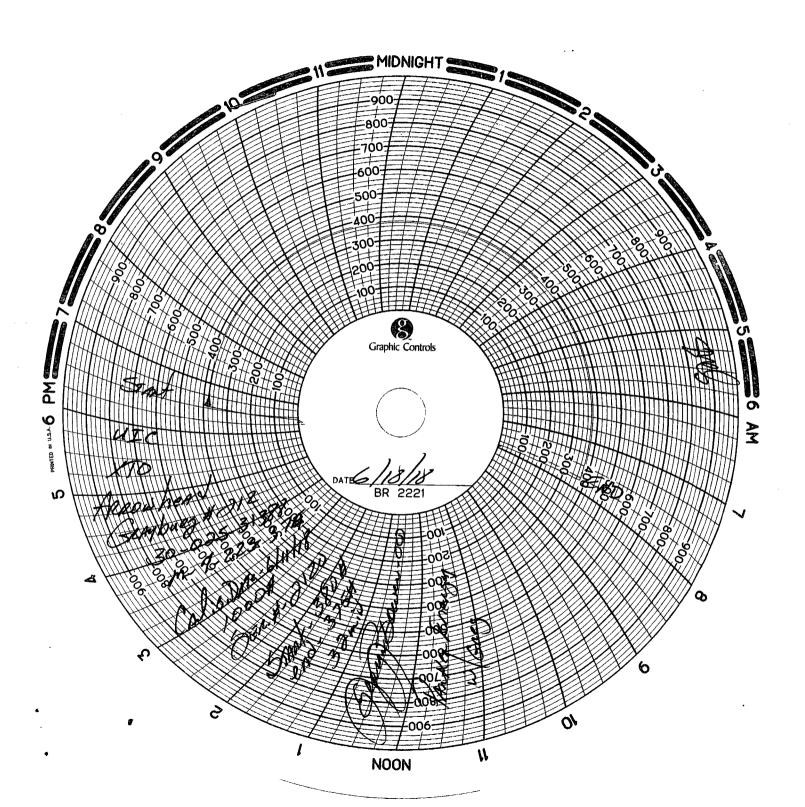

|                                                                                                                                                                                                                                                                                                                                                                                                  | T 0.100                                 |  |  |  |  |  |  |
|--------------------------------------------------------------------------------------------------------------------------------------------------------------------------------------------------------------------------------------------------------------------------------------------------------------------------------------------------------------------------------------------------|-----------------------------------------|--|--|--|--|--|--|
| Submit I Copy To Appropriate District State of New Mexico Office Energy, Minerals and Natural Resour                                                                                                                                                                                                                                                                                             | Form C-103 ces Revised July 18, 2013    |  |  |  |  |  |  |
| District I<br>1625 N. French Dr., Hobbs, NM 840<br>District II<br>1301 W. Grand Ave., Artest JM 88218<br>District III<br>1000 Rio Brazos Rd., Azte, NM 880                                                                                                                                                                                                                                       |                                         |  |  |  |  |  |  |
| 1301 W. Grand Ave., Artes M 88210<br>District III 1220 South St. Francis Dr.                                                                                                                                                                                                                                                                                                                     | 5. Indicate Type of Lease               |  |  |  |  |  |  |
|                                                                                                                                                                                                                                                                                                                                                                                                  | STATE X FEE                             |  |  |  |  |  |  |
| District IV 1220 S. St. Francis Dr., Santa Fe, NM 87505                                                                                                                                                                                                                                                                                                                                          | 6. State Oil & Gas Lease No.            |  |  |  |  |  |  |
| SUNDRY NOTICES AND REPORTS ON WELLS                                                                                                                                                                                                                                                                                                                                                              | 7. Lease Name or Unit Agreement Name:   |  |  |  |  |  |  |
| (DO NOT USE THIS FORM FOR PROPOSALS TO DRILL OR TO DEEPEN OR PLUG BA DIFFERENT RESERVOIR. USE "APPLICATION FOR PERMIT" (FORM C-101) FOR SUC PROPOSALS.)                                                                                                                                                                                                                                          | • • • • • • • • • • • • • • • • • • • • |  |  |  |  |  |  |
| 1. Type of Well: Oil Well Gas Well Other Injection                                                                                                                                                                                                                                                                                                                                               | 8. Well Number                          |  |  |  |  |  |  |
| 2. Name of Operator  XTO Energy, Inc.                                                                                                                                                                                                                                                                                                                                                            | 9. OGRID Number                         |  |  |  |  |  |  |
| 3. Address of Operator                                                                                                                                                                                                                                                                                                                                                                           | 10. Pool name or Wildcat                |  |  |  |  |  |  |
| <ul><li>✓ 6401 Holiday Hill Rd., Bldg 5</li><li>4. Well Location</li></ul>                                                                                                                                                                                                                                                                                                                       | Arrowhead; Grayburg                     |  |  |  |  |  |  |
| 4. Well Location  —Unit Letter M : 630' feet from the South line and 660' feet from the West line                                                                                                                                                                                                                                                                                                |                                         |  |  |  |  |  |  |
| Section 7 Township 22S Range 37E                                                                                                                                                                                                                                                                                                                                                                 | NMPM County Lea                         |  |  |  |  |  |  |
| 11. Elevation (Show whether DR, RKB, I                                                                                                                                                                                                                                                                                                                                                           | RT, GR, etc.)                           |  |  |  |  |  |  |
| GR 3437                                                                                                                                                                                                                                                                                                                                                                                          |                                         |  |  |  |  |  |  |
| 12. Check Appropriate Box to Indicate Nature of Notice, Report, or Other Data                                                                                                                                                                                                                                                                                                                    |                                         |  |  |  |  |  |  |
|                                                                                                                                                                                                                                                                                                                                                                                                  |                                         |  |  |  |  |  |  |
| NOTICE OF INTENTION TO:                                                                                                                                                                                                                                                                                                                                                                          | SUBSEQUENT REPORT OF:                   |  |  |  |  |  |  |
| PERFORM REMEDIAL WORK PLUG AND ABANDON REMEDIA                                                                                                                                                                                                                                                                                                                                                   | L WORK ALTERING CASING                  |  |  |  |  |  |  |
| TEMPORARILY ABANDON                                                                                                                                                                                                                                                                                                                                                                              | CE DRILLING OPNS. P AND A               |  |  |  |  |  |  |
| PULL OR ALTER CASING  MULTIPLE COMPL  CASING/O                                                                                                                                                                                                                                                                                                                                                   | EMENT JOB                               |  |  |  |  |  |  |
| DOWNHOLE COMMINGLE                                                                                                                                                                                                                                                                                                                                                                               |                                         |  |  |  |  |  |  |
| CLOSED-LOOP SYSTEM                                                                                                                                                                                                                                                                                                                                                                               | . /                                     |  |  |  |  |  |  |
|                                                                                                                                                                                                                                                                                                                                                                                                  | MIT / Bradenhead X                      |  |  |  |  |  |  |
| <ol> <li>Describe proposed or completed operations. (Clearly state all pertinent details, and give pertinent dates, including estimated date of starting any proposed work). SEE RULE 19.15.7.14 NMAC For Multiple Completions: Attach wellbore diagram of proposed completion or recompletion.</li> <li>7/9/2018: XTO Energy ran a good MIT/Bradenhead. Chart and form are attached.</li> </ol> |                                         |  |  |  |  |  |  |
|                                                                                                                                                                                                                                                                                                                                                                                                  |                                         |  |  |  |  |  |  |
|                                                                                                                                                                                                                                                                                                                                                                                                  |                                         |  |  |  |  |  |  |
|                                                                                                                                                                                                                                                                                                                                                                                                  |                                         |  |  |  |  |  |  |
|                                                                                                                                                                                                                                                                                                                                                                                                  |                                         |  |  |  |  |  |  |
|                                                                                                                                                                                                                                                                                                                                                                                                  |                                         |  |  |  |  |  |  |
| Spud Date: 2/31/1992 Rig Release Date:                                                                                                                                                                                                                                                                                                                                                           |                                         |  |  |  |  |  |  |
| Tig release suc.                                                                                                                                                                                                                                                                                                                                                                                 |                                         |  |  |  |  |  |  |
| I hereby certify that the information above is true and complete to the best of my knowledge and belief.                                                                                                                                                                                                                                                                                         |                                         |  |  |  |  |  |  |
| SIGNATURE TITLE Regula                                                                                                                                                                                                                                                                                                                                                                           | tory Analyst DATE 7/9/2018              |  |  |  |  |  |  |
| Type or print name Lindsay Deaver E-mail address: PHONE 432-221-7307 lindsay_deaver@xtoenergy.com                                                                                                                                                                                                                                                                                                |                                         |  |  |  |  |  |  |
| For State Use Only                                                                                                                                                                                                                                                                                                                                                                               |                                         |  |  |  |  |  |  |
| APPROVED BY Some TITLE Complimes Officer DATE 7/17/18                                                                                                                                                                                                                                                                                                                                            |                                         |  |  |  |  |  |  |
| Conditions of Approval (if any):  Supervisor                                                                                                                                                                                                                                                                                                                                                     |                                         |  |  |  |  |  |  |

## **State of New Mexico Energy, Minerals and Natural Resources Department**

Oil Conservation Division Hobbs District Office

RECEIVED

| BRADENHEAD TEST REPORT                                                                                                          |                                |                |                    |                 |                           |                    |  |  |
|---------------------------------------------------------------------------------------------------------------------------------|--------------------------------|----------------|--------------------|-----------------|---------------------------|--------------------|--|--|
| Operator Name                                                                                                                   |                                |                |                    | :30             | <sup>3</sup> API Number   |                    |  |  |
| Property-Name                                                                                                                   |                                |                |                    |                 | 0-025-3/3/2 -<br>Well No. |                    |  |  |
| - Allowherd Gemburs 312                                                                                                         |                                |                |                    |                 |                           | 12 ~               |  |  |
| 7. Surface Location                                                                                                             |                                |                |                    |                 |                           |                    |  |  |
| 1 1 1                                                                                                                           | M 1 225 37E Feet from N/S Line |                | N/S Line           | Feet From       | E/W Line                  | County             |  |  |
| M   1   223   37E     630   3   660   W   26A   Well Status                                                                     |                                |                |                    |                 |                           |                    |  |  |
| TA'D Well SHUT-IN INJECTOR PI                                                                                                   |                                |                |                    |                 |                           | PATE/              |  |  |
| YES NO                                                                                                                          | YES A                          | NO INJ S       | WD OIL             | GAS             | 6                         | 118/18 -           |  |  |
| OBSERVED DATA                                                                                                                   |                                |                |                    |                 |                           |                    |  |  |
|                                                                                                                                 | (A)Surf-Interm                 | (B)Interm(1)   | (C)Interm(2)       | (D)Proc         | l Csng                    | (E)Tubing          |  |  |
| Pressure                                                                                                                        | Ø                              |                | _                  |                 | Ø                         | 200                |  |  |
| Flow Characteristics                                                                                                            |                                |                |                    |                 |                           |                    |  |  |
| Puff                                                                                                                            | Y/X                            | Y / N          | Y/N                | •               | Y / 🔊                     | CO2                |  |  |
| Steady Flow Surges                                                                                                              | Y/AY                           | Y / N<br>Y / N | Y/N<br>Y/N         |                 | Y / 🔊                     | WTR<br>GAS         |  |  |
| Down to nothing                                                                                                                 | Y / X)<br>Y N                  | Y/N            | Y/N                | 1 .             | Y / N)<br>D/ N            | If applicable type |  |  |
| Gas or Oil                                                                                                                      | Y/N)                           | Y / N          | Y/N                | ,               | Y/N                       | fluid injected for |  |  |
| Water                                                                                                                           | Y/4N)                          | Y/N            | Y / N              |                 | Y / N Waterflood          |                    |  |  |
|                                                                                                                                 |                                |                |                    |                 |                           |                    |  |  |
| Remarks: Please state for each string (A,B,C,D,E) pertinent information regarding bleed down or continuous build up if applies. |                                |                |                    |                 |                           |                    |  |  |
|                                                                                                                                 |                                |                |                    |                 |                           |                    |  |  |
|                                                                                                                                 |                                |                |                    |                 |                           |                    |  |  |
|                                                                                                                                 |                                |                |                    |                 |                           |                    |  |  |
|                                                                                                                                 |                                |                |                    |                 |                           |                    |  |  |
|                                                                                                                                 |                                |                |                    |                 |                           |                    |  |  |
|                                                                                                                                 |                                |                |                    |                 |                           |                    |  |  |
|                                                                                                                                 |                                |                |                    |                 |                           |                    |  |  |
|                                                                                                                                 |                                |                |                    |                 |                           |                    |  |  |
| Signature: OIL CONSERVATION I                                                                                                   |                                |                |                    |                 | ON DIVISION               |                    |  |  |
| Printed name: Luis Chello XTO Energy                                                                                            |                                |                | Entered into RBDMS |                 |                           |                    |  |  |
| Title:                                                                                                                          |                                |                | Re-test            |                 |                           |                    |  |  |
| E-mail Address:                                                                                                                 |                                |                |                    |                 |                           |                    |  |  |
| Date: Phone:                                                                                                                    |                                |                |                    | /) <i>y</i> M ′ |                           |                    |  |  |
| 41, 10                                                                                                                          | Witness                        | 80 000         |                    |                 | V                         |                    |  |  |