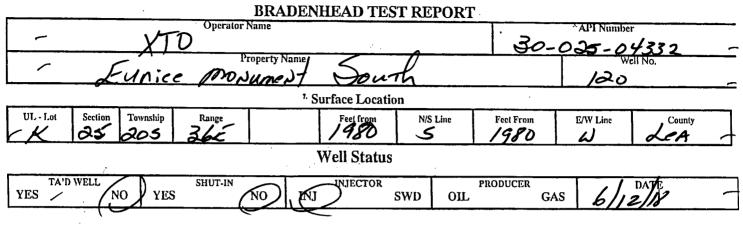

| Submit 1 Copy To Appropriate District<br>Office                                                                                                                        | State of New Mo<br>Energy, Mineral State |                        |                                   | Form C-103<br>Revised July 18, 2013 |
|------------------------------------------------------------------------------------------------------------------------------------------------------------------------|------------------------------------------|------------------------|-----------------------------------|-------------------------------------|
| District I<br>1625 N. French Dr., Hobbs, NM 88240                                                                                                                      |                                          | [                      | WELL API NO.                      |                                     |
| District II                                                                                                                                                            | District II OII CONSERVATION DIVISION    |                        |                                   | -025-04332 —                        |
| 1301 W. Grand Ave., Artesia, NM 88210<br><u>District III</u>                                                                                                           | 20 South St. Fra                         | ancis Dr.              | 5. Indicate Type of               |                                     |
| 1000 Rio Brazos Rd., Aztec, NM 87410<br>District IV                                                                                                                    | Sando Fe, NAO                            | 87505                  | STATE                             |                                     |
| 1220 S. St. Francis Dr., Santa Fe, NM                                                                                                                                  | JUL ENVE                                 |                        | 6. State Oil & Ga                 | s Lease No.                         |
| 87505 SUNDRY NOTIC                                                                                                                                                     | ES AND REPORTS ON WE                     | LLS                    | 7. Lease Name or                  | Unit Agreement Name:                |
| (DO NOT USE THIS FORM FOR PROPO<br>DIFFERENT RESERVOIR. USE "APPLIC<br>PROPOSALS.)                                                                                     | SALS TO DRILLOR TO DEEPEN                | OR PLUG BACK TO A      | Eunice Monume                     | -                                   |
| ,                                                                                                                                                                      | Gas Well 🔽 Other 🎢                       | .5                     | 8. Well Number<br>120             |                                     |
| 2. Name of Operator                                                                                                                                                    |                                          |                        | 9. OGRID Numbe                    | r                                   |
| <b>XTO Energy, Inc.</b>                                                                                                                                                |                                          |                        | 005380                            |                                     |
| 3. Address of Operator<br>6401 Holiday Hill rd., Bldg 5                                                                                                                |                                          |                        | 10. Pool name or<br>Eunice Monume | nt; Grayburg-San Andres             |
| 4. Well Location                                                                                                                                                       |                                          |                        |                                   |                                     |
| Unit Letter K :                                                                                                                                                        | 1980 feet from the South                 | line and               | <b>1980</b> feet fro              | m the West line                     |
| Section 25                                                                                                                                                             |                                          | 0                      | NMPM                              | County Lea                          |
|                                                                                                                                                                        | 11. Elevation (Show whether<br>3544' GL  | DR, RKB, RT, GR, etc   | .)                                |                                     |
| 12. Check Ap                                                                                                                                                           | propriate Box to Indicate                | Nature of Notice, F    | Report, or Other                  | Data                                |
|                                                                                                                                                                        | • •                                      |                        | •                                 |                                     |
| NOTICE OF INTE                                                                                                                                                         | NTION TO:                                | SUB                    | SEQUENT RE                        | PORT OF:                            |
|                                                                                                                                                                        | PLUG AND ABANDON                         | REMEDIAL WORK          |                                   | ALTERING CASING                     |
| TEMPORARILY ABANDON                                                                                                                                                    | CHANGE PLANS                             | COMMENCE DRILLI        | NG OPNS.                          | P AND A                             |
| PULL OR ALTER CASING                                                                                                                                                   |                                          | CASING/CEMENT JC       | ов 🗌                              |                                     |
|                                                                                                                                                                        |                                          |                        |                                   |                                     |
| CLOSED-LOOP SYSTEM                                                                                                                                                     |                                          |                        |                                   |                                     |
| OTHER:                                                                                                                                                                 |                                          | OTHER: MIT / Brade     | enhead                            | <u> </u>                            |
| <ol> <li>Describe proposed or completed<br/>of starting any proposed work). S<br/>proposed completion or recompl</li> <li>7/9/2018: XTO Energy ran a good M</li> </ol> | SEE RULE 19.15.7.14 NMAC. etion.         | . For Multiple Complet |                                   |                                     |
|                                                                                                                                                                        |                                          |                        |                                   |                                     |
|                                                                                                                                                                        |                                          |                        |                                   |                                     |
|                                                                                                                                                                        |                                          |                        |                                   |                                     |
|                                                                                                                                                                        |                                          |                        |                                   |                                     |
|                                                                                                                                                                        |                                          |                        |                                   |                                     |
| Spud Date: 8/5/2018                                                                                                                                                    | Rig Relea                                | ase Date:              |                                   |                                     |
| I hereby certify that the information a                                                                                                                                | bove is true and complete to the         | e best of my knowledge | e and belief.                     | ···                                 |
| SIGNATURE                                                                                                                                                              |                                          | LE Regulatory Analy    | st                                | DATE 7/9/2018                       |
| Type or print name Lindsay Deaver                                                                                                                                      | indsay Deaver E-mail address:            |                        |                                   | PHONE 432-221-7307                  |
| For State Use Only                                                                                                                                                     |                                          | ndsay_deaver@xtoend    | /                                 | · · · · ·                           |
| APPROVED BY                                                                                                                                                            | TII                                      | TLE Compliance         | Othream                           | DATE 7/17/12                        |
| Conditions of Approvel (if any):                                                                                                                                       | <u> </u>                                 | Supe                   | officer 1                         | _ <del></del>                       |