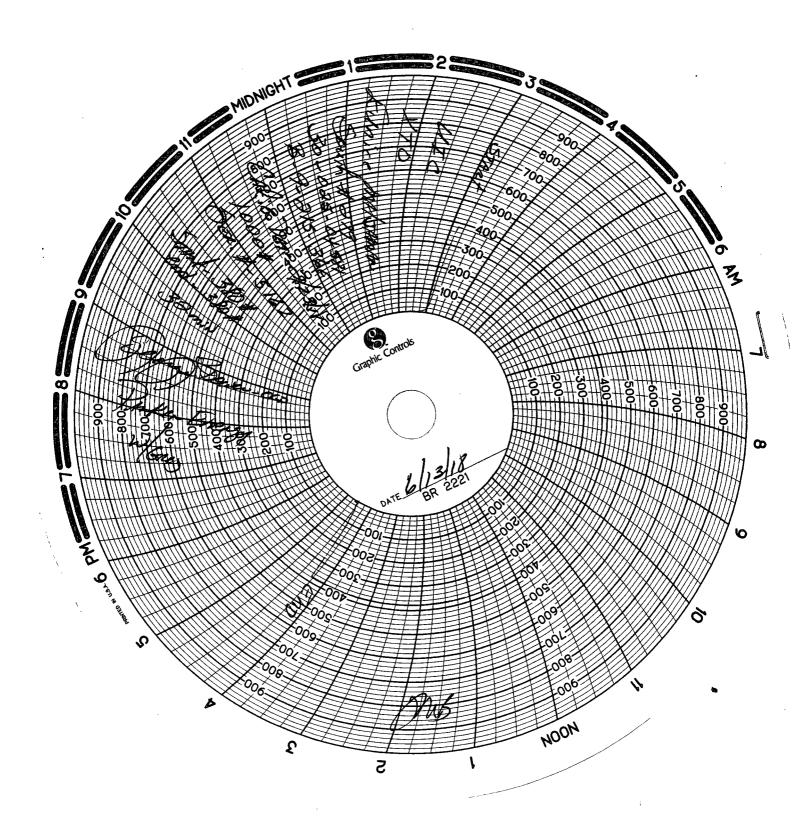

Date: 6/13/18

Phone: Witnes

Dave

HOBBS COD

JUL **1 6** 2018

State of New Mexico Energy, Minerals and Natural Resources Department Oil Conservation Division Hobbs District Office

RECEIVED

## BRADENHEAD TEST REPORT

## **OBSERVED DATA**

|                     | (A)Surface | (B)Interm(1) | (C)Interm(2) | (D)Prod Csng | (E)Tubing                     |
|---------------------|------------|--------------|--------------|--------------|-------------------------------|
| Pressure            | 0          |              |              | Ø            | 640                           |
| low Characteristics |            |              |              |              |                               |
| Puff                | YIN        | Y / N        | Y/N          | <b>N</b>     |                               |
| Steady Flow         | YIN        | Y/N          | Y/N          | - UNIT       | GAS                           |
| Surges              | YIN        | Y/N          | Y/N          | Y/N.         | Type of Field                 |
| Down to nothing     | NIN        | Y/N          | YTN          | (V N         | injected for<br>Waterflood if |
| Gas or Oil          | YPN        | Y/N          | Y/N          | Y /7S        | upplies.                      |
| Water               | YTN        | Y/N          | Y/ N         | Y PN         |                               |