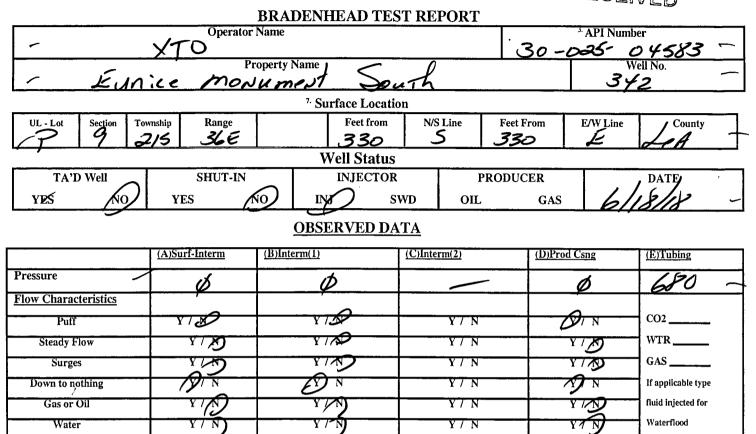

| Submit I Copy To Appropriate District                                                                                                                                                                                                                                                                                                                                                                                                                                                                                                                                                                                                                                                                                                                                                                                                                                                                                                                                                                                                                                                                                                                                                                                                                                                                                                                                                                                                                                                                                                                                                                                                                                                                                                                                                                                                                                                                                                                                                                                                                                                              |                                                                                                                                                            |                                                                                                                     |                                                                                                                        |                                                         |
|----------------------------------------------------------------------------------------------------------------------------------------------------------------------------------------------------------------------------------------------------------------------------------------------------------------------------------------------------------------------------------------------------------------------------------------------------------------------------------------------------------------------------------------------------------------------------------------------------------------------------------------------------------------------------------------------------------------------------------------------------------------------------------------------------------------------------------------------------------------------------------------------------------------------------------------------------------------------------------------------------------------------------------------------------------------------------------------------------------------------------------------------------------------------------------------------------------------------------------------------------------------------------------------------------------------------------------------------------------------------------------------------------------------------------------------------------------------------------------------------------------------------------------------------------------------------------------------------------------------------------------------------------------------------------------------------------------------------------------------------------------------------------------------------------------------------------------------------------------------------------------------------------------------------------------------------------------------------------------------------------------------------------------------------------------------------------------------------------|------------------------------------------------------------------------------------------------------------------------------------------------------------|---------------------------------------------------------------------------------------------------------------------|------------------------------------------------------------------------------------------------------------------------|---------------------------------------------------------|
| Office                                                                                                                                                                                                                                                                                                                                                                                                                                                                                                                                                                                                                                                                                                                                                                                                                                                                                                                                                                                                                                                                                                                                                                                                                                                                                                                                                                                                                                                                                                                                                                                                                                                                                                                                                                                                                                                                                                                                                                                                                                                                                             | State of New I<br>Energy, Minerals and Na                                                                                                                  |                                                                                                                     |                                                                                                                        | Form C-103                                              |
| District I<br>1625 N. French Dr., Hobbs, NM 88240                                                                                                                                                                                                                                                                                                                                                                                                                                                                                                                                                                                                                                                                                                                                                                                                                                                                                                                                                                                                                                                                                                                                                                                                                                                                                                                                                                                                                                                                                                                                                                                                                                                                                                                                                                                                                                                                                                                                                                                                                                                  | Energy, winerars and Na                                                                                                                                    |                                                                                                                     | WELL API NO.                                                                                                           | Revised July 18, 201                                    |
| District II                                                                                                                                                                                                                                                                                                                                                                                                                                                                                                                                                                                                                                                                                                                                                                                                                                                                                                                                                                                                                                                                                                                                                                                                                                                                                                                                                                                                                                                                                                                                                                                                                                                                                                                                                                                                                                                                                                                                                                                                                                                                                        | OIL CONSERVATI                                                                                                                                             | ON DAVISION .                                                                                                       | 30-025-0                                                                                                               | •                                                       |
| 1301 W. Grand Ave., Artesia, NM 88210<br>District III                                                                                                                                                                                                                                                                                                                                                                                                                                                                                                                                                                                                                                                                                                                                                                                                                                                                                                                                                                                                                                                                                                                                                                                                                                                                                                                                                                                                                                                                                                                                                                                                                                                                                                                                                                                                                                                                                                                                                                                                                                              | OIL CONSERVATI<br>1220 South St. J                                                                                                                         | ON DOTSION<br>5 00 15 Dr. 2018<br>1 87505 16                                                                        | 5. Indicate Type of Leas                                                                                               |                                                         |
| 1000 Rio Brazos Rd., Aztec, NM 87410<br><u>District IV</u>                                                                                                                                                                                                                                                                                                                                                                                                                                                                                                                                                                                                                                                                                                                                                                                                                                                                                                                                                                                                                                                                                                                                                                                                                                                                                                                                                                                                                                                                                                                                                                                                                                                                                                                                                                                                                                                                                                                                                                                                                                         | Santa Fe, NM                                                                                                                                               |                                                                                                                     | STATE X<br>6. State Oil & Gas Leas                                                                                     | FEE                                                     |
| 1220 S. St. Francis Dr., Santa Fe, NM<br>87505                                                                                                                                                                                                                                                                                                                                                                                                                                                                                                                                                                                                                                                                                                                                                                                                                                                                                                                                                                                                                                                                                                                                                                                                                                                                                                                                                                                                                                                                                                                                                                                                                                                                                                                                                                                                                                                                                                                                                                                                                                                     |                                                                                                                                                            |                                                                                                                     | 0. State Off & Cas Leas                                                                                                | e 110.                                                  |
| SUNDRY NOTIO                                                                                                                                                                                                                                                                                                                                                                                                                                                                                                                                                                                                                                                                                                                                                                                                                                                                                                                                                                                                                                                                                                                                                                                                                                                                                                                                                                                                                                                                                                                                                                                                                                                                                                                                                                                                                                                                                                                                                                                                                                                                                       | CES AND REPORTS ON W                                                                                                                                       | ELLS RE                                                                                                             | 7. Lease Name or Unit A                                                                                                | Agreement Name:                                         |
| (DO NOT USE THIS FORM FOR PROP<br>DIFFERENT RESERVOIR. USE "APPL!<br>PROPOSALS.)                                                                                                                                                                                                                                                                                                                                                                                                                                                                                                                                                                                                                                                                                                                                                                                                                                                                                                                                                                                                                                                                                                                                                                                                                                                                                                                                                                                                                                                                                                                                                                                                                                                                                                                                                                                                                                                                                                                                                                                                                   |                                                                                                                                                            | N OKT LUG BACK TO A                                                                                                 |                                                                                                                        | uth Unit                                                |
| 1. Type of Well: Oil Well                                                                                                                                                                                                                                                                                                                                                                                                                                                                                                                                                                                                                                                                                                                                                                                                                                                                                                                                                                                                                                                                                                                                                                                                                                                                                                                                                                                                                                                                                                                                                                                                                                                                                                                                                                                                                                                                                                                                                                                                                                                                          | Gas Well Other Injecti                                                                                                                                     | on                                                                                                                  | 8. Well Number<br>342                                                                                                  | ~                                                       |
| 2. Name of Operator                                                                                                                                                                                                                                                                                                                                                                                                                                                                                                                                                                                                                                                                                                                                                                                                                                                                                                                                                                                                                                                                                                                                                                                                                                                                                                                                                                                                                                                                                                                                                                                                                                                                                                                                                                                                                                                                                                                                                                                                                                                                                |                                                                                                                                                            |                                                                                                                     | 9. OGRID Number                                                                                                        | <u> </u>                                                |
| XTO Energy, Inc.                                                                                                                                                                                                                                                                                                                                                                                                                                                                                                                                                                                                                                                                                                                                                                                                                                                                                                                                                                                                                                                                                                                                                                                                                                                                                                                                                                                                                                                                                                                                                                                                                                                                                                                                                                                                                                                                                                                                                                                                                                                                                   |                                                                                                                                                            |                                                                                                                     | 005380                                                                                                                 |                                                         |
| 3. Address of Operator<br><b>6401 Holiday Hill Rd, Bldg 5</b>                                                                                                                                                                                                                                                                                                                                                                                                                                                                                                                                                                                                                                                                                                                                                                                                                                                                                                                                                                                                                                                                                                                                                                                                                                                                                                                                                                                                                                                                                                                                                                                                                                                                                                                                                                                                                                                                                                                                                                                                                                      |                                                                                                                                                            |                                                                                                                     | 10. Pool name or Wildc<br>Monument; Grayburg-                                                                          |                                                         |
| 4. Well Location                                                                                                                                                                                                                                                                                                                                                                                                                                                                                                                                                                                                                                                                                                                                                                                                                                                                                                                                                                                                                                                                                                                                                                                                                                                                                                                                                                                                                                                                                                                                                                                                                                                                                                                                                                                                                                                                                                                                                                                                                                                                                   |                                                                                                                                                            |                                                                                                                     |                                                                                                                        |                                                         |
| Unit Letter P ::                                                                                                                                                                                                                                                                                                                                                                                                                                                                                                                                                                                                                                                                                                                                                                                                                                                                                                                                                                                                                                                                                                                                                                                                                                                                                                                                                                                                                                                                                                                                                                                                                                                                                                                                                                                                                                                                                                                                                                                                                                                                                   | 330 feet from the Sou                                                                                                                                      | th line and                                                                                                         | 330 feet from the                                                                                                      | East line                                               |
| Section 9                                                                                                                                                                                                                                                                                                                                                                                                                                                                                                                                                                                                                                                                                                                                                                                                                                                                                                                                                                                                                                                                                                                                                                                                                                                                                                                                                                                                                                                                                                                                                                                                                                                                                                                                                                                                                                                                                                                                                                                                                                                                                          | Township <b>21S</b>                                                                                                                                        | Range 36E                                                                                                           | NMPM Coun                                                                                                              | ity <b>Lea</b>                                          |
|                                                                                                                                                                                                                                                                                                                                                                                                                                                                                                                                                                                                                                                                                                                                                                                                                                                                                                                                                                                                                                                                                                                                                                                                                                                                                                                                                                                                                                                                                                                                                                                                                                                                                                                                                                                                                                                                                                                                                                                                                                                                                                    | 11. Elevation (Show wheth                                                                                                                                  | <b>v</b>                                                                                                            |                                                                                                                        |                                                         |
|                                                                                                                                                                                                                                                                                                                                                                                                                                                                                                                                                                                                                                                                                                                                                                                                                                                                                                                                                                                                                                                                                                                                                                                                                                                                                                                                                                                                                                                                                                                                                                                                                                                                                                                                                                                                                                                                                                                                                                                                                                                                                                    |                                                                                                                                                            |                                                                                                                     |                                                                                                                        |                                                         |
| PERFORM REMEDIAL WORK                                                                                                                                                                                                                                                                                                                                                                                                                                                                                                                                                                                                                                                                                                                                                                                                                                                                                                                                                                                                                                                                                                                                                                                                                                                                                                                                                                                                                                                                                                                                                                                                                                                                                                                                                                                                                                                                                                                                                                                                                                                                              | PLUG AND ABANDON                                                                                                                                           | REMEDIAL WORK                                                                                                       |                                                                                                                        | TERING CASING [<br>AND A [                              |
|                                                                                                                                                                                                                                                                                                                                                                                                                                                                                                                                                                                                                                                                                                                                                                                                                                                                                                                                                                                                                                                                                                                                                                                                                                                                                                                                                                                                                                                                                                                                                                                                                                                                                                                                                                                                                                                                                                                                                                                                                                                                                                    |                                                                                                                                                            | CASING/CEMENT J                                                                                                     | ОВ                                                                                                                     |                                                         |
| PULL OR ALTER CASING   Image: Comparison of the second sec |                                                                                                                                                            | CASING/CEMENT J                                                                                                     | ОВ                                                                                                                     |                                                         |
| DOWNHOLE COMMINGLE   DOWNHOLE COMMINGLE                                                                                                                                                                                                                                                                                                                                                                                                                                                                                                                                                                                                                                                                                                                                                                                                                                                                                                                                                                                                                                                                                                                                                                                                                                                                                                                                                                                                                                                                                                                                                                                                                                                                                                                                                                                                                                                                                                                                                                                                                                                            |                                                                                                                                                            |                                                                                                                     |                                                                                                                        | r                                                       |
| DOWNHOLE COMMINGLE                                                                                                                                                                                                                                                                                                                                                                                                                                                                                                                                                                                                                                                                                                                                                                                                                                                                                                                                                                                                                                                                                                                                                                                                                                                                                                                                                                                                                                                                                                                                                                                                                                                                                                                                                                                                                                                                                                                                                                                                                                                                                 | d operations. (Clearly state all                                                                                                                           | OTHER: <b>MIT/Brade</b><br>pertinent details, and give                                                              | enhead //                                                                                                              | g estimated date                                        |
| DOWNHOLE COMMINGLE                                                                                                                                                                                                                                                                                                                                                                                                                                                                                                                                                                                                                                                                                                                                                                                                                                                                                                                                                                                                                                                                                                                                                                                                                                                                                                                                                                                                                                                                                                                                                                                                                                                                                                                                                                                                                                                                                                                                                                                                                                                                                 | d operations. (Clearly state all<br>SEE RULE 19.15.7.14 NMA                                                                                                | OTHER: <b>MIT/Brade</b><br>pertinent details, and giv<br>C For Multiple Comple                                      | enhead //e pertinent dates, includin<br>tions: Attach wellbore dia                                                     | g estimated date                                        |
| DOWNHOLE COMMINGLE                                                                                                                                                                                                                                                                                                                                                                                                                                                                                                                                                                                                                                                                                                                                                                                                                                                                                                                                                                                                                                                                                                                                                                                                                                                                                                                                                                                                                                                                                                                                                                                                                                                                                                                                                                                                                                                                                                                                                                                                                                                                                 | d operations. (Clearly state all<br>SEE RULE 19.15.7.14 NMA<br>bletion.<br>MIT & Bradenhead. Good ch<br>Rig Re                                             | OTHER: MIT/Brade<br>pertinent details, and giv<br>C For Multiple Comple<br>nart and form attached.                  | enhead<br>/e pertinent dates, includin<br>tions: Attach wellbore dia                                                   | g estimated date                                        |
| DOWNHOLE COMMINGLE                                                                                                                                                                                                                                                                                                                                                                                                                                                                                                                                                                                                                                                                                                                                                                                                                                                                                                                                                                                                                                                                                                                                                                                                                                                                                                                                                                                                                                                                                                                                                                                                                                                                                                                                                                                                                                                                                                                                                                                                                                                                                 | d operations. (Clearly state all<br>SEE RULE 19.15.7.14 NMA<br>oletion.<br><b>MIT &amp; Bradenhead. Good ch</b><br>Rig Re<br>above is true and complete to | OTHER: MIT/Brade<br>pertinent details, and giv<br>C For Multiple Comple<br>nart and form attached.<br>lease Date:   | enhead<br>//e pertinent dates, includin<br>tions: Attach wellbore dia                                                  | ng estimated date<br>gram of                            |
| DOWNHOLE COMMINGLE                                                                                                                                                                                                                                                                                                                                                                                                                                                                                                                                                                                                                                                                                                                                                                                                                                                                                                                                                                                                                                                                                                                                                                                                                                                                                                                                                                                                                                                                                                                                                                                                                                                                                                                                                                                                                                                                                                                                                                                                                                                                                 | d operations. (Clearly state all<br>SEE RULE 19.15.7.14 NMA<br>oletion.<br><b>MIT &amp; Bradenhead. Good ch</b><br>Rig Re<br>above is true and complete to | OTHER: MIT/Brade<br>pertinent details, and giv<br>C For Multiple Comple<br>nart and form attached.                  | enhead<br>//e pertinent dates, includin<br>tions: Attach wellbore dia                                                  | g estimated date                                        |
| DOWNHOLE COMMINGLE                                                                                                                                                                                                                                                                                                                                                                                                                                                                                                                                                                                                                                                                                                                                                                                                                                                                                                                                                                                                                                                                                                                                                                                                                                                                                                                                                                                                                                                                                                                                                                                                                                                                                                                                                                                                                                                                                                                                                                                                                                                                                 | d operations. (Clearly state all<br>SEE RULE 19.15.7.14 NMA<br>oletion.<br>MIT & Bradenhead. Good ch<br>Rig Rel<br>above is true and complete to<br>T      | OTHER: MIT/Brade<br>pertinent details, and giv<br>C For Multiple Complete<br>nart and form attached.<br>lease Date: | enhead //e pertinent dates, includin<br>tions: Attach wellbore dia                                                     | ng estimated date<br>gram of                            |
| DOWNHOLE COMMINGLE                                                                                                                                                                                                                                                                                                                                                                                                                                                                                                                                                                                                                                                                                                                                                                                                                                                                                                                                                                                                                                                                                                                                                                                                                                                                                                                                                                                                                                                                                                                                                                                                                                                                                                                                                                                                                                                                                                                                                                                                                                                                                 | d operations. (Clearly state all<br>SEE RULE 19.15.7.14 NMA<br>oletion.<br>MIT & Bradenhead. Good ch<br>Rig Rel<br>above is true and complete to<br>T      | OTHER: MIT/Brade<br>pertinent details, and giv<br>C For Multiple Complet<br>nart and form attached.<br>lease Date:  | enhead<br>/e pertinent dates, includin<br>stions: Attach wellbore dia<br>ge and belief.<br>/st DAT<br>PHO<br>pergy.com | rg estimated date<br>gram of<br>E                       |
| DOWNHOLE COMMINGLE                                                                                                                                                                                                                                                                                                                                                                                                                                                                                                                                                                                                                                                                                                                                                                                                                                                                                                                                                                                                                                                                                                                                                                                                                                                                                                                                                                                                                                                                                                                                                                                                                                                                                                                                                                                                                                                                                                                                                                                                                                                                                 | d operations. (Clearly state all<br>SEE RULE 19.15.7.14 NMA)<br>oletion.<br>MIT & Bradenhead. Good ch<br>Rig Rel<br>above is true and complete to<br>T     | OTHER: MIT/Brade<br>pertinent details, and giv<br>C For Multiple Complet<br>nart and form attached.<br>lease Date:  | enhead //e pertinent dates, includin<br>tions: Attach wellbore dia                                                     | gram of<br>E <u>7/10/2018</u><br>NE <u>432-221-7307</u> |