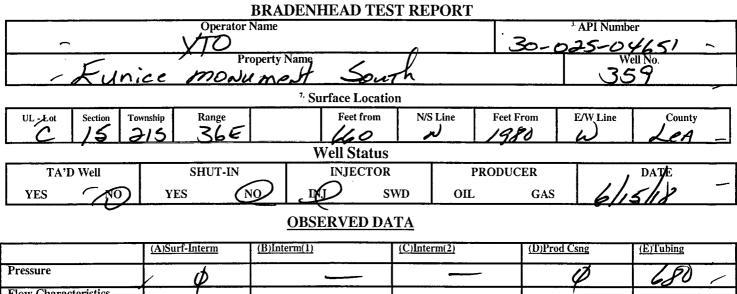

## HOBBS OCD

JUL 1 6 2018

State of New Mexico Energy, Minerals and Natural Resources Department Oil Conservation Division Hobbs District Office

RECEIVED

| Pressure             | $\downarrow \phi$ |       |       | $\varphi$ | 680 /              |
|----------------------|-------------------|-------|-------|-----------|--------------------|
| Flow Characteristics |                   |       |       |           |                    |
| Puff                 | Y/-               | Y/N   | Y7 N  | Ø N       | CO2                |
| Steady Flow          | Y/D               | Y / N | Y / N | N Y I     | WTR                |
| Surges               | <u> </u>          | Y / N | Y / N | Y/        | GAS                |
| Down to nothing      | O N               | Y/N   | Y/N   | Ø N       | If applicable type |
| Gas or Oil           | Y D               | Y / N | Y / N | Y/N       | fluid injected for |
| Water                | Y/N)              | Y/N   | Y/N   | Y/N       | Waterflood         |