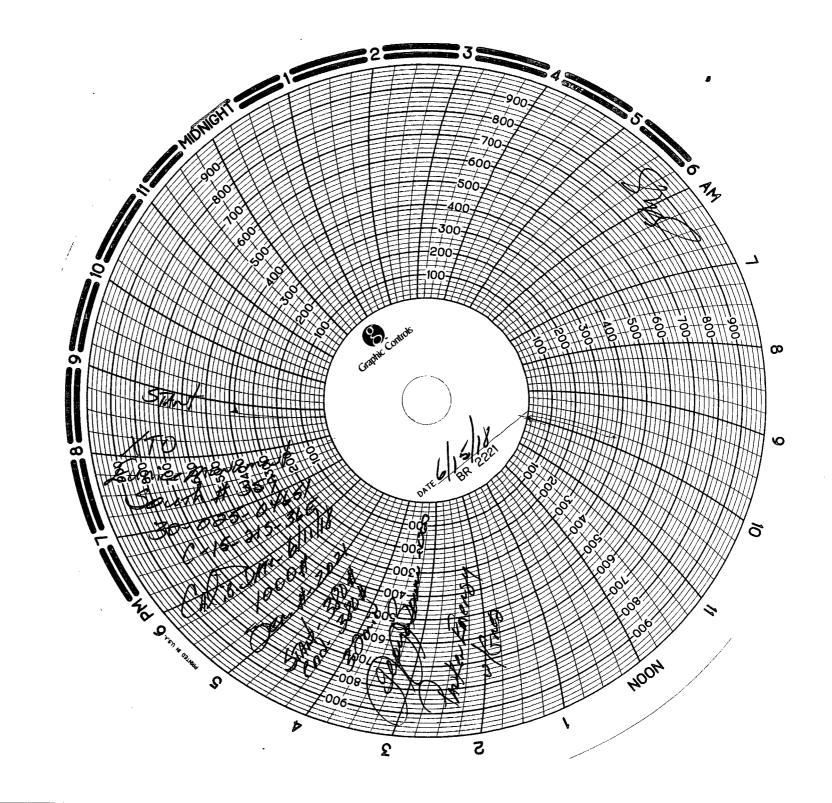

| Submit 1 Copy To Appropriate Distri<br>Office                             |                                   | State of New M<br>Minerals and Nat      |                                             |                    |                                        | m C-103<br>July 18, 2013 |
|---------------------------------------------------------------------------|-----------------------------------|-----------------------------------------|---------------------------------------------|--------------------|----------------------------------------|--------------------------|
| District I<br>1625 N. French Dr., Hobbs, NM 8824                          | 40                                |                                         | ~ <sup>C*</sup>                             | WELL API           |                                        | <u> </u>                 |
| District II<br>1301 W. Grand Ave., Artesia, NM 88                         | OIL OIL                           | CONSERVATIO                             | ON DIVISION                                 | 5 Indicate         | Type of Lease                          |                          |
| District III<br>1000 Rio Brazos Rd., Aztec, NM 874                        |                                   | 1220 South St. F                        |                                             | <b>b</b>           | TE 🔀 FEE 🗋                             |                          |
| District IV                                                               |                                   | Santa Fe, NM                            | O to the                                    | <i>k</i>           | il & Gas Lease No.                     |                          |
| 1220 S. St. Francis Dr., Santa Fe, NM<br>87505                            |                                   | ~                                       |                                             |                    |                                        |                          |
|                                                                           |                                   | REPORTS ON WI                           |                                             | 1                  | lame or Unit Agreement                 | Name:                    |
| (DO NOT USE THIS FORM FOR F<br>DIFFERENT RESERVOIR. USE "/<br>PROPOSALS.) | PROPOSALS TO D<br>APPLICATION FOR | RILL OR TO DEEPEN<br>R PERMIT" (FORM C- | NOR PLUG <b>Exe</b> K TO A<br>101) FOR SUCH | Eunice M           | onument South Unit                     | ^                        |
| Type of Well: Oil Well                                                    | <b>Γ≯</b> Gas Well                | Other IN                                | Ś                                           | 8. Well Ni<br>359  | umber                                  | -                        |
| 2. Name of Operator<br>XTO Energy, Inc.                                   |                                   |                                         | · · · · · · · · · · · · · · · · · · ·       | 9. OGRID<br>005380 |                                        | -                        |
| 3. Address of Operator<br>6401 Holiday Hill Rd., Bl                       | dg 5                              | · · ·                                   |                                             |                    | ame or Wildcat<br>onument; Grayburg-Sa | in Andres                |
| 4. Well Location                                                          |                                   |                                         |                                             | 1                  | ······································ |                          |
| Unit Letter C                                                             | : 660                             | feet from the Nort                      | h line and                                  | 1980               | feet from the West                     | line                     |
| Section 15                                                                |                                   | -                                       |                                             | NMPM               | County Lea                             |                          |
|                                                                           |                                   | ation <i>(Show whethe</i><br>17 GL      | er DR, RKB, RT, GR, et                      | c.)                |                                        |                          |
| 12. Che                                                                   | ck Appropriat                     | e Box to Indicate                       | e Nature of Notice, 1                       | Report, or         | Other Data                             |                          |
|                                                                           |                                   |                                         |                                             | •                  |                                        |                          |
| NOTICE OF                                                                 | INTENTION                         | TO:                                     | SUB                                         | SEQUEN             | IT REPORT OF:                          |                          |
| PERFORM REMEDIAL WORK                                                     |                                   | ND ABANDON 🔲                            | REMEDIAL WORK                               |                    | ALTERING C                             | ASING 🔲                  |
| TEMPORARILY ABANDON                                                       |                                   | E PLANS                                 | COMMENCE DRILL                              | ING OPNS.          | P AND A                                |                          |
| PULL OR ALTER CASING                                                      |                                   |                                         | CASING/CEMENT J                             | ОВ                 |                                        |                          |
| DOWNHOLE COMMINGLE                                                        |                                   |                                         |                                             |                    |                                        |                          |
| CLOSED-LOOP SYSTEM                                                        |                                   | []                                      |                                             |                    |                                        | _                        |
| OTHER:<br>13. Describe proposed or com                                    | nleted operation                  | . (Clearly state all 1                  | OTHER: MIT /                                | <u>PH1 -</u>       | tates including estimate               | d date                   |
| of starting any proposed v                                                |                                   |                                         |                                             |                    |                                        | uuaic                    |
| proposed completion or re                                                 | completion.                       |                                         |                                             |                    | -                                      |                          |
| 7/10/2018: XTO Energy ran a                                               | good MIT & Bra                    | denhead. Good ch                        | art and form attached.                      |                    |                                        |                          |
|                                                                           |                                   |                                         |                                             |                    |                                        |                          |
|                                                                           |                                   |                                         |                                             |                    |                                        |                          |
|                                                                           |                                   |                                         |                                             |                    |                                        |                          |
|                                                                           |                                   |                                         |                                             |                    |                                        |                          |
|                                                                           |                                   |                                         |                                             |                    |                                        |                          |
|                                                                           |                                   | ]                                       |                                             |                    |                                        |                          |
| Spud Date:                                                                |                                   | Rig Rel                                 | ease Date:                                  |                    |                                        |                          |
| I hereby certify that the inform                                          | ation above is tru                | ie and complete to t                    | he best of my knowledg                      | ge and belief.     |                                        |                          |
| SIGNATURE                                                                 | h F.                              | en TI                                   | TLE Regulatory Analy                        | /st                | DATE                                   | )18                      |
| Type or print name Lindsay B                                              | eaver                             |                                         | mail address:                               |                    | PHONE <b>432-2</b>                     | 21-7307                  |
| For State Use Only                                                        | 2                                 | I                                       | indsay_deaver@xtoen                         | ergy.com           | _ /                                    | 1.                       |
| APPROVED BY Goog                                                          | Dave                              | T                                       | ITLE <u>ompliance</u><br>Super              | Office.            | - DATE <u>7/17</u>                     | 112                      |
| Conditions of Approval (if any                                            | ):                                |                                         | " Super                                     | 1300               |                                        |                          |