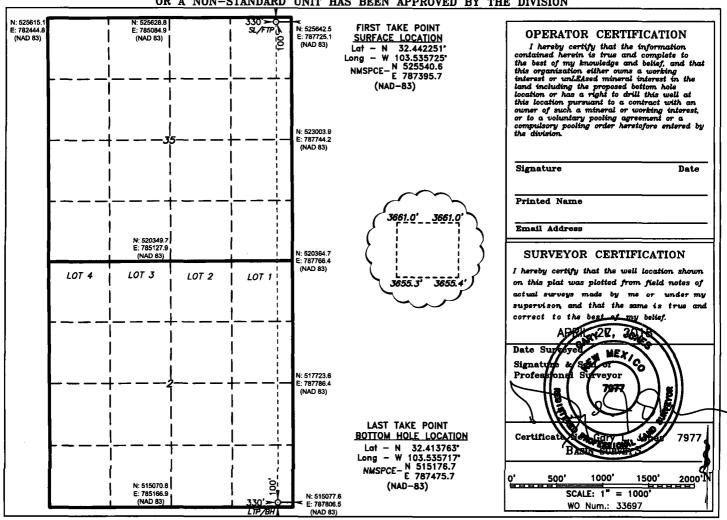

### OIL CONSERVATION DIVISION

1220 South St. Francis Dr. Santa Fe, New Mexico 87505

WELL LOCATION AND ACREAGE DEDICATION PLAT

☐ AMENDED REPORT

| API Number    | Pool Code | Pool Name         |                   |  |
|---------------|-----------|-------------------|-------------------|--|
| Property Code | <u> </u>  | erty Name         | Well Number       |  |
| OGRID No.     |           | STATE UNIT        | 506H<br>Elevation |  |
| 2701          | •         | PARTNERS HAT MESA | 3656              |  |

#### Surface Location

| UL or lot No. | Section | Township | Range | Lot Idn | Feet from the | SOUTH/South line | Feet from the | East/West line | County |
|---------------|---------|----------|-------|---------|---------------|------------------|---------------|----------------|--------|
| Α             | 35      | 21 S     | 33 E  |         | 100           | NORTH            | 330           | EAST           | LEA    |

#### Bottom Hole Location If Different From Surface

| UL or lot No.                                          | Section | Township | p Ran | e Lot | Idn     | Feet from the | SOUTH/South line | Feet from the | East/West line | County |
|--------------------------------------------------------|---------|----------|-------|-------|---------|---------------|------------------|---------------|----------------|--------|
| Р                                                      | 2       | 22 5     | 33    | E     |         | 100           | SOUTH            | 330           | EAST           | LEA    |
| Dedicated Acres   Joint or Infill   Consolidation Code |         |          |       | Or    | der No. |               |                  |               |                |        |

## NO ALLOWABLE WILL BE ASSIGNED TO THIS COMPLETION UNTIL ALL INTERESTS HAVE BEEN CONSOLIDATED OR A NON-STANDARD UNIT HAS BEEN APPROVED BY THE DIVISION