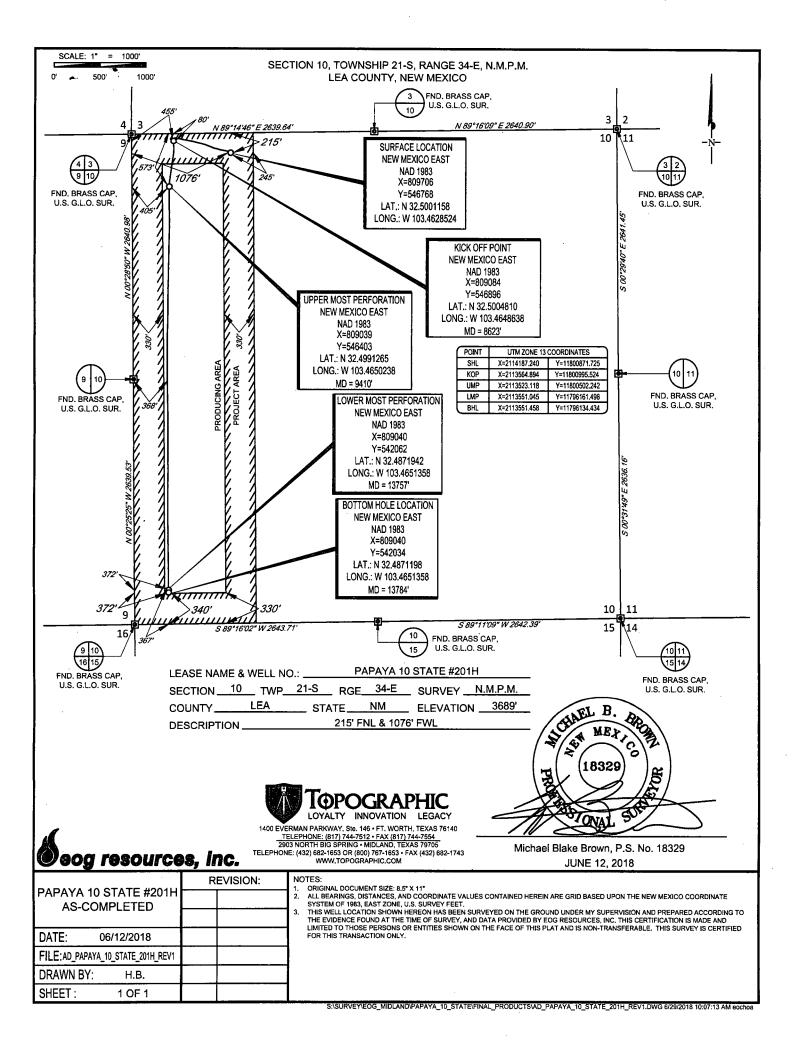

## HOBBS OCD

JUL 1 1 2018

| 'as | Drilled' |
|-----|----------|
|     | ,        |

|                                      |               |              |              |         |                       |                                             |                |         |                  |                 | RECEIVED         |               |               |                     |  |
|--------------------------------------|---------------|--------------|--------------|---------|-----------------------|---------------------------------------------|----------------|---------|------------------|-----------------|------------------|---------------|---------------|---------------------|--|
| Operator Name:<br>EOG RESOURCES, INC |               |              |              |         |                       | Property Name: PAPAYA 10 STATE 30-025-44032 |                |         |                  |                 |                  |               |               | Well Number<br>201H |  |
| Kick (                               | Off Point     | (KOP)        |              |         |                       |                                             |                |         |                  |                 |                  |               |               |                     |  |
| UL<br>D                              | Section 10    | Township 21S | Range<br>34E | Lot     | Feet<br>80            | From N/S Feet NORTH 455                     |                |         | From E/W<br>WEST |                 | County<br>LEA    |               |               |                     |  |
| Latitude                             |               |              |              |         | Longitu               | Longitude<br>103.4648638                    |                |         |                  |                 |                  | NAD<br>1983   |               |                     |  |
| First <sup>*</sup>                   | Take Poir     | nt (FTP)     |              |         |                       |                                             |                |         |                  |                 |                  |               |               |                     |  |
| UL<br>D                              | Section 10    | Township 21S | Range<br>34E | Lot     | Feet<br>573           |                                             | From N         |         |                  |                 | From E/W<br>WEST |               | County<br>LEA |                     |  |
|                                      |               |              |              |         | Longitu               | gitude<br>3.4650238                         |                |         |                  |                 | NAD<br>1983      |               |               |                     |  |
| Last 1                               | ake Poin      | t (LTP)      |              |         |                       |                                             |                |         |                  |                 |                  |               |               |                     |  |
| UL<br>M                              | Section<br>10 | Township 21S | Range<br>34E | Lot     | Feet<br>367           |                                             | om N/S<br>OUTH | Fee 372 |                  | From E/<br>WEST |                  | County<br>LEA |               |                     |  |
| 1                                    |               |              |              |         |                       | ongitude<br>03.4651358                      |                |         |                  |                 |                  | NAD<br>1983   |               |                     |  |
|                                      |               | edefining v  | vell for th  | ne Hori | zontal S <sub>l</sub> | pacin                                       | g Unit?        | [       | YES              | ]               |                  |               |               |                     |  |
|                                      | ng Unit.      | lease prov   | ide API if   | availal | ole, Ope              | rator                                       | Name :         | and v   | well n           | umber 1         | for D            | )efinir       | ng well fo    | r Horizontal        |  |
| Operator Name:                       |               |              |              |         |                       | Property Name:                              |                |         |                  |                 |                  |               | Well Number   |                     |  |