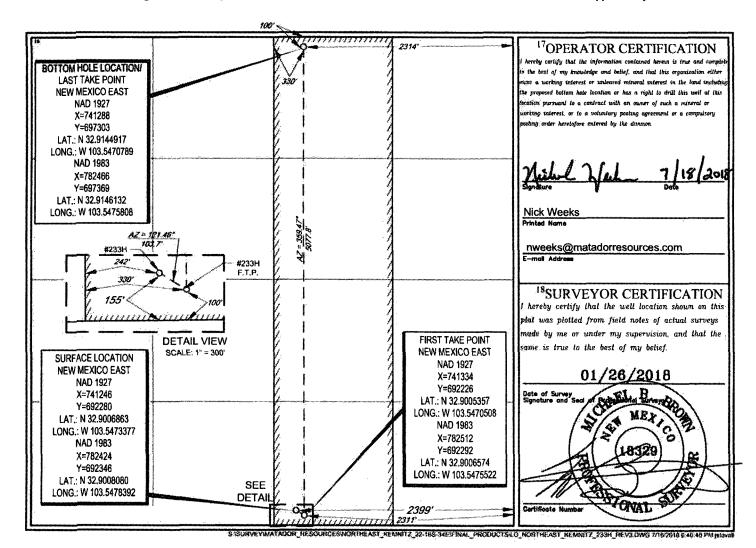

OIL CONSERVATION DIVISION 1220 South St. Francis Dr. Santa Fe, NM 87505

JUL 182018

AMENDED REPORT

RECEIVED WELL LOCATION AND ACREAGE DEDICATION PLAT

| 'API Number   | <sup>2</sup> Pool Code                | Pool Name                  |           |  |  |  |  |
|---------------|---------------------------------------|----------------------------|-----------|--|--|--|--|
| 30-025-4472   | 22 35720                              | KEMNITZ;CISCO              |           |  |  |  |  |
| Property Code |                                       | <sup>5</sup> Property Name |           |  |  |  |  |
| 313507        | NORTH                                 | #233H                      |           |  |  |  |  |
| OGRID No.     | · · · · · · · · · · · · · · · · · · · | Operator Name              | Elevation |  |  |  |  |
| 228937        | MATADOR PRODUCTION COMPANY 4084'      |                            |           |  |  |  |  |

<sup>10</sup>Surface Location UI, or lot no Cownship Lot Ide Feet from the North/South line Feet from the East/West line Section Range 22 16-S 34-E 155' SOUTH 2399 LEA EAST 0

| UL or let no.       | Section<br>22            | Township<br>16-S | Raoge<br>34-E   | Lot Ida              | Feet from the 100' | North/South line NORTH | Feet from the 2314' | East/West line<br>EAST | County<br><b>LEA</b> |
|---------------------|--------------------------|------------------|-----------------|----------------------|--------------------|------------------------|---------------------|------------------------|----------------------|
| Dedicated Acres 160 | <sup>13</sup> Joint or I |                  | onsolidation Co | de <sup>13</sup> Ord |                    |                        | 8012                | DAO I                  | max                  |