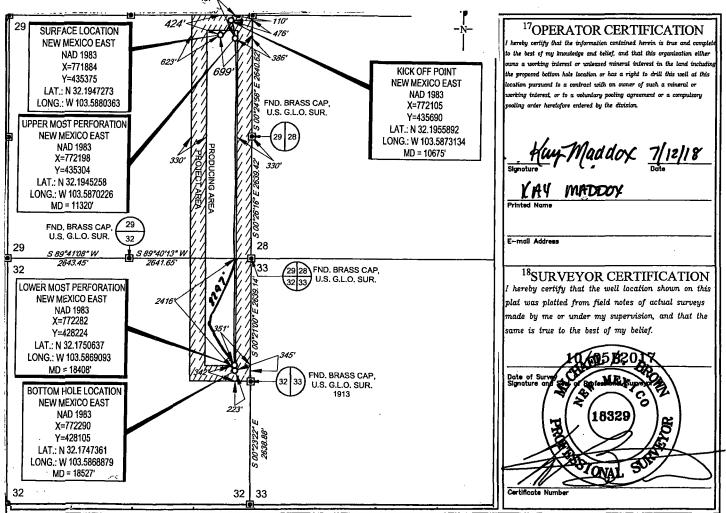

| District I<br>1625 N. French Dr., Hobbs, NM BOBBS OCI<br>Phone: (575) 393-6161 Fax: (57) ADDBBS OCI<br>District II                                                                                            | State o                | f New Mexico                     |          |                        | FORM C-102                 |
|---------------------------------------------------------------------------------------------------------------------------------------------------------------------------------------------------------------|------------------------|----------------------------------|----------|------------------------|----------------------------|
| Phone: (575) 393-6161 Fax: (57) 393-6161                                                                                                                                                                      | Energy, Minera         | ls & Natural Re                  | esources |                        | Revised August 1, 2011     |
| District II<br>811 S. First St., Artesia, NM 88210<br>Phone: (575) 748-1283 Fax: (575) 748-1283                                                                                                               |                        | epartment                        |          | Subn                   | it one copy to appropriate |
| District III                                                                                                                                                                                                  |                        | VATION DIV                       | ISION    |                        | District Office            |
| 1000 Rio Brazos Road, Aztec, NM 87410<br>Phone: (505) 334-6178 Fax: (505) 334-6170<br><u>District IV</u><br>1220 S. St. Francis Dr., Sante Fe, NM <b>BECEIVE</b><br>Phone: (505) 476-3460 Fax: (505) 476-3462 | 1220 Sou<br>Sante      | th St. Francis D<br>Fe, NM 87505 | ðr.      |                        | AMENDED REPORT             |
| WELL L                                                                                                                                                                                                        | DCATION AND            | ACREAGE DE                       | DICATION | PLAT                   |                            |
| <sup>1</sup> API Number                                                                                                                                                                                       | <sup>2</sup> Pool Code |                                  |          | <sup>3</sup> Pool Name |                            |

|                          |                       |               | BAN          | <sup>5</sup> Property Name<br>BANDIT 29 STATE COM |                           |                    |                        | <sup>6</sup> Well Number<br>#501H |  |
|--------------------------|-----------------------|---------------|--------------|---------------------------------------------------|---------------------------|--------------------|------------------------|-----------------------------------|--|
| 'ogrid n₀.<br>7377       |                       |               | EOG          | <sup>8</sup> Operator Na<br>B RESOURC             |                           |                    |                        | levation<br>528'                  |  |
|                          |                       |               |              | <sup>10</sup> Surface Loc                         | cation                    |                    |                        |                                   |  |
| UL or lot no. Se<br>A 29 | tion Township<br>24–S | Range<br>33–E | Lot Idn<br>— | Feet from the 424'                                | North/South line<br>NORTH | Feet from the 699' | East/West line<br>EAST | County<br>LEA                     |  |

| <sup>12</sup> Dedicated Acres <sup>13</sup> Joint or Infill |                                 |                       |        |  |  |
|-------------------------------------------------------------|---------------------------------|-----------------------|--------|--|--|
| 240.00                                                      | <sup>14</sup> Consolidation Cod | le <sup>15</sup> Orde | er No. |  |  |

No allowable will be assigned to this completion until all interests have been consolidated or a non-standard unit has been approved by the division.

SISURVEYIEOG\_MIDLANDIBANDIT\_29\_STATE\_COMIFINAL\_PRODUCTSILO\_BANDIT\_29\_STATE\_COM\_501H.DWG 1/12/2018 9:43:27 AM Istewart