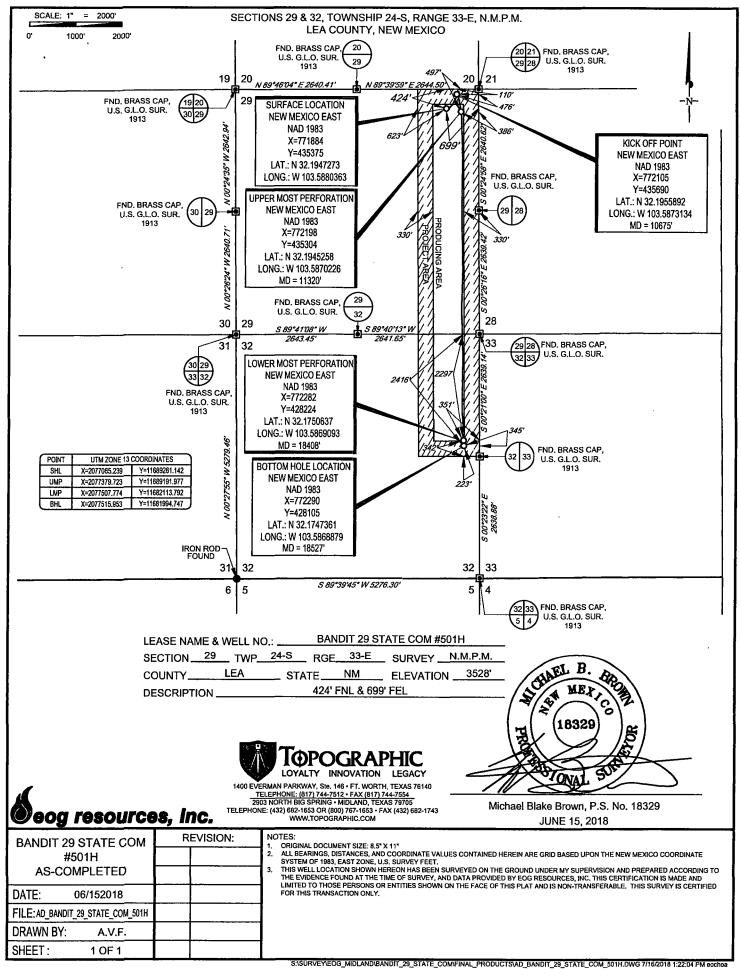

| District I<br>1625 N. French Dr., Hobbs, NM BOBBS OCI<br>Phone: (575) 393-6161 Fax: (57) ADDBBS OCI<br>District II                                                                                            | State o                | f New Mexico                     |          |                        | FORM C-102                 |
|---------------------------------------------------------------------------------------------------------------------------------------------------------------------------------------------------------------|------------------------|----------------------------------|----------|------------------------|----------------------------|
| Phone: (575) 393-6161 Fax: (57) 393-6161                                                                                                                                                                      | Energy, Minera         | ls & Natural Re                  | esources |                        | Revised August 1, 2011     |
| District II<br>811 S. First St., Artesia, NM 88210<br>Phone: (575) 748-1283 Fax: (575) 748-1283                                                                                                               |                        | epartment                        |          | Subn                   | it one copy to appropriate |
| District III                                                                                                                                                                                                  |                        | VATION DIV                       | ISION    |                        | District Office            |
| 1000 Rio Brazos Road, Aztec, NM 87410<br>Phone: (505) 334-6178 Fax: (505) 334-6170<br><u>District IV</u><br>1220 S. St. Francis Dr., Sante Fe, NM <b>BECEIVE</b><br>Phone: (505) 476-3460 Fax: (505) 476-3462 | 1220 Sou<br>Sante      | th St. Francis D<br>Fe, NM 87505 | ðr.      |                        | AMENDED REPORT             |
| WELL L                                                                                                                                                                                                        | DCATION AND            | ACREAGE DE                       | DICATION | PLAT                   |                            |
| <sup>1</sup> API Number                                                                                                                                                                                       | <sup>2</sup> Pool Code |                                  |          | <sup>3</sup> Pool Name |                            |

|                          |                       |               | BAN          | <sup>5</sup> Property Name<br>BANDIT 29 STATE COM |                           |                    |                        | <sup>6</sup> Well Number<br>#501H |  |
|--------------------------|-----------------------|---------------|--------------|---------------------------------------------------|---------------------------|--------------------|------------------------|-----------------------------------|--|
| 'ogrid n₀.<br>7377       |                       |               | EOG          | <sup>8</sup> Operator Na<br>B RESOURC             |                           |                    |                        | levation<br>528'                  |  |
|                          |                       |               |              | <sup>10</sup> Surface Loc                         | cation                    |                    |                        |                                   |  |
| UL or lot no. Se<br>A 29 | tion Township<br>24–S | Range<br>33–E | Lot Idn<br>— | Feet from the 424'                                | North/South line<br>NORTH | Feet from the 699' | East/West line<br>EAST | County<br>LEA                     |  |

| <sup>12</sup> Dedicated Acres <sup>13</sup> Joint or Infill |                                 |                       |        |  |  |
|-------------------------------------------------------------|---------------------------------|-----------------------|--------|--|--|
| 240.00                                                      | <sup>14</sup> Consolidation Cod | le <sup>15</sup> Orde | er No. |  |  |

No allowable will be assigned to this completion until all interests have been consolidated or a non-standard unit has been approved by the division.

SISURVEYIEOG\_MIDLANDIBANDIT\_29\_STATE\_COMIFINAL\_PRODUCTSILO\_BANDIT\_29\_STATE\_COM\_501H.DWG 1/12/2018 9:43:27 AM Istewart