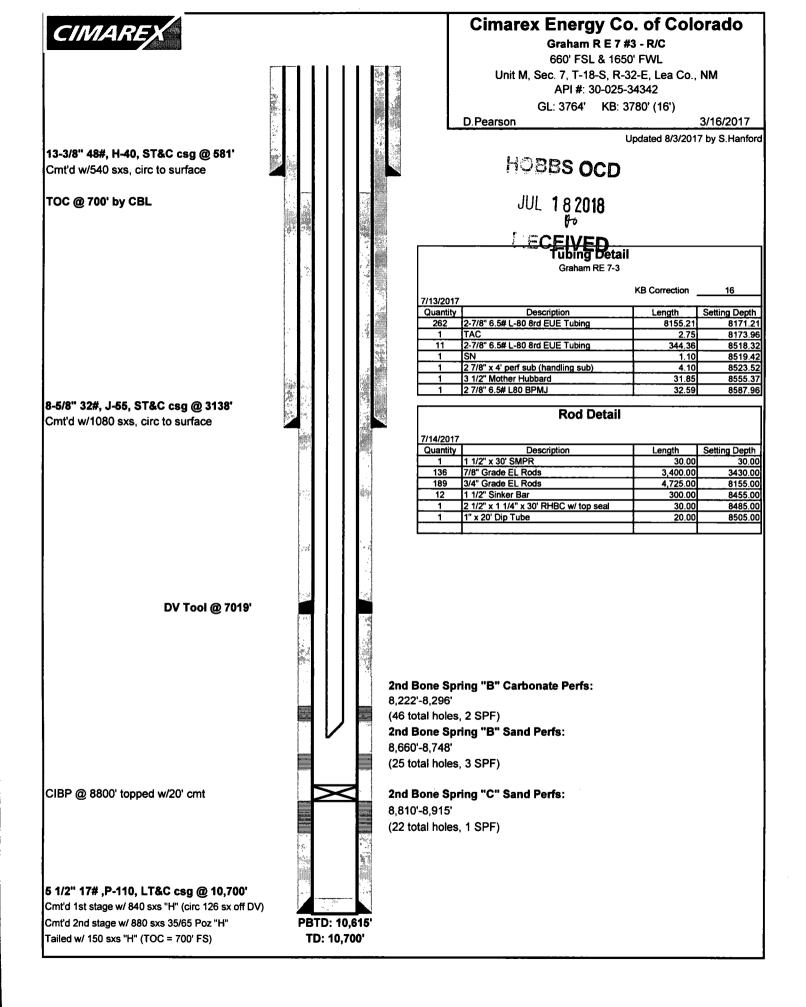

| Submit 1 Copy<br>Office                                                                                                                                                                                             | Copy To Appropriate District State of New Mexico                                                                                   |                           |                            |                           | Form C-103                            |                          |                 |  |
|---------------------------------------------------------------------------------------------------------------------------------------------------------------------------------------------------------------------|------------------------------------------------------------------------------------------------------------------------------------|---------------------------|----------------------------|---------------------------|---------------------------------------|--------------------------|-----------------|--|
| <u>District I</u> - (575                                                                                                                                                                                            | tict I – (575) 393-6161 Energy, Minerals and Natural Resources                                                                     |                           |                            |                           | Revised July 18, 2013<br>WELL API NO. |                          |                 |  |
|                                                                                                                                                                                                                     | N. French Dr., Hobbs, NM 88240<br><u>ct II</u> – (575) 748-1283                                                                    |                           |                            |                           | 3002534342                            |                          |                 |  |
| 811 S. First St.,                                                                                                                                                                                                   | First St., Artesia, NM 88210 OIL CONSERVATION DIVISION                                                                             |                           |                            |                           | 5. Indicate Type of Lease             |                          |                 |  |
|                                                                                                                                                                                                                     | trict III - (505) 334-6178<br>0 Rio Brazos Rd., Aztec, NM 87410<br>1220 South St. Francis Dr.                                      |                           |                            |                           | STATE FEE                             |                          |                 |  |
|                                                                                                                                                                                                                     | District IV – (505) 476-3460         Santa Fe, NM 87505           1220 S. St. Francis Dr., Santa Fe, NM         Santa Fe, NM 87505 |                           |                            |                           |                                       | & Gas Lease              | No.             |  |
| 87505                                                                                                                                                                                                               | ncis Dr., Santa Fe, NM                                                                                                             |                           |                            |                           |                                       |                          |                 |  |
|                                                                                                                                                                                                                     |                                                                                                                                    | DTICES AND REPORTS        |                            |                           | 7. Lease Na                           | me or Unit A             | greement Name   |  |
| (DO NOT USE THIS FORM FOR PROPOSALS TO DRILL OR TO DEEPEN OR PLUG BACK TO A<br>DIFFERENT RESERVOIR. USE "APPLICATION FOR PERMIT" (FORM C-101) FOR SUCH                                                              |                                                                                                                                    |                           |                            |                           |                                       | 7                        |                 |  |
| PROPOSALS.) 1. Type of Well: Oil Well Gas Well Other HOBBS OCD                                                                                                                                                      |                                                                                                                                    |                           |                            |                           | Graham RE<br>8. Well Nur              | 8. Well Number 3         |                 |  |
|                                                                                                                                                                                                                     | 2. Name of Operator                                                                                                                |                           |                            |                           |                                       | 9. OGRID Number          |                 |  |
| Cimarex Energy Co                                                                                                                                                                                                   |                                                                                                                                    |                           |                            |                           | 010319                                |                          |                 |  |
| 3. Address of Operator                                                                                                                                                                                              |                                                                                                                                    |                           |                            |                           | 10. Pool name or Wildcat              |                          |                 |  |
| 202 S Cheye                                                                                                                                                                                                         | 202 S Cheyenne Ave., Ste 1000 Tulsa, OK 74103                                                                                      |                           |                            |                           |                                       | North Young; Bone Spring |                 |  |
| 4. Well Loc                                                                                                                                                                                                         | ation                                                                                                                              |                           |                            |                           |                                       |                          |                 |  |
| Uni                                                                                                                                                                                                                 | it LetterN                                                                                                                         | _:660feet from th         | eSouth_                    | _ line and1               | 550fee                                | t from the               | Westline        |  |
| Sec                                                                                                                                                                                                                 | tion 7                                                                                                                             | Township 18S              | Range                      |                           | NMPM                                  | County                   | Lea             |  |
| 11. Elevation (Show whether DR, RKB, RT, GR, etc.)                                                                                                                                                                  |                                                                                                                                    |                           |                            |                           |                                       |                          |                 |  |
| 3764                                                                                                                                                                                                                |                                                                                                                                    |                           |                            |                           |                                       |                          |                 |  |
| 10 Oberla America Desite Letter (NL) CNL (CD) (CD)                                                                                                                                                                  |                                                                                                                                    |                           |                            |                           |                                       |                          |                 |  |
| 12. Check Appropriate Box to Indicate Nature of Notice, Report or Other Data                                                                                                                                        |                                                                                                                                    |                           |                            |                           |                                       |                          |                 |  |
| NOTICE OF INTENTION TO: SUBSEQUENT REPORT OF:                                                                                                                                                                       |                                                                                                                                    |                           |                            |                           |                                       |                          |                 |  |
|                                                                                                                                                                                                                     |                                                                                                                                    |                           |                            |                           |                                       |                          |                 |  |
| TEMPORARILY ABANDON CHANGE PLANS COMMENCE DRI                                                                                                                                                                       |                                                                                                                                    |                           |                            |                           | RILLING OPNS.                         | D P AND                  | A 🗌             |  |
| PULL OR ALTER CASING  MULTIPLE COMPL CASING/CEMENT JOB                                                                                                                                                              |                                                                                                                                    |                           |                            |                           |                                       |                          |                 |  |
|                                                                                                                                                                                                                     |                                                                                                                                    |                           |                            |                           |                                       |                          |                 |  |
|                                                                                                                                                                                                                     | OOP SYSTEM                                                                                                                         |                           |                            |                           |                                       |                          | _               |  |
| OTHER: OTHER: Add more Bone Spring Perfs.                                                                                                                                                                           |                                                                                                                                    |                           |                            |                           |                                       |                          |                 |  |
| of starting any proposed work). SEE RULE 19.15.7.14 NMAC. For Multiple Completions: Attach wellbore diagram of                                                                                                      |                                                                                                                                    |                           |                            |                           |                                       |                          |                 |  |
| proposed completion or recompletion.                                                                                                                                                                                |                                                                                                                                    |                           |                            |                           |                                       |                          |                 |  |
|                                                                                                                                                                                                                     |                                                                                                                                    |                           |                            |                           |                                       |                          |                 |  |
| 6/16/2017- Set CIBP at 8800'. With 20' cement. Test casing to 4000 psi. Good Test.<br>6/29/2017 to 7/3/2017- perforated the Bone Spring B Sand 8660'-8748' 25 shots, with 79344 gal slickwater and 289476 lbs sand. |                                                                                                                                    |                           |                            |                           |                                       |                          |                 |  |
|                                                                                                                                                                                                                     |                                                                                                                                    |                           |                            |                           |                                       |                          |                 |  |
|                                                                                                                                                                                                                     |                                                                                                                                    | forate bone Spring B sand | from 8296 <sup>-</sup> -82 | $22^{\circ}$ with 46 shot | s and acidized                        | with 20000 ga            | I 20% HCL acid. |  |
|                                                                                                                                                                                                                     | rill out plugs and Co<br>(H with 2 7/8" tubir                                                                                      |                           |                            |                           |                                       |                          |                 |  |
|                                                                                                                                                                                                                     | eturn to production                                                                                                                | ig 0517.                  |                            |                           |                                       |                          |                 |  |
|                                                                                                                                                                                                                     |                                                                                                                                    |                           |                            |                           |                                       |                          |                 |  |
|                                                                                                                                                                                                                     |                                                                                                                                    |                           |                            |                           |                                       |                          |                 |  |
|                                                                                                                                                                                                                     |                                                                                                                                    |                           |                            |                           |                                       |                          |                 |  |
|                                                                                                                                                                                                                     | <b></b>                                                                                                                            |                           |                            |                           |                                       |                          |                 |  |
| Spud Date:                                                                                                                                                                                                          | 3/25/1998                                                                                                                          | Ri                        | g Release Date:            | 4/27/1998                 |                                       |                          |                 |  |
| •                                                                                                                                                                                                                   |                                                                                                                                    |                           | 0                          |                           |                                       |                          |                 |  |
|                                                                                                                                                                                                                     |                                                                                                                                    |                           |                            |                           |                                       |                          |                 |  |
| I hereby certif                                                                                                                                                                                                     | y that the informati                                                                                                               | on above is true and comp | lete to the best           | of my knowled             | ge and belief.                        |                          |                 |  |
|                                                                                                                                                                                                                     |                                                                                                                                    |                           |                            |                           |                                       |                          |                 |  |
| SIGNATURE Amithy Crawford TITLE Regulatory Analyst DATE 7/18/2018                                                                                                                                                   |                                                                                                                                    |                           |                            |                           |                                       |                          |                 |  |
|                                                                                                                                                                                                                     |                                                                                                                                    |                           |                            |                           |                                       |                          |                 |  |
| Type or print name _Amithy Crawford E-mail address: acrawford@cimarex.com PHONE:432-620-1909<br>For State Use Only                                                                                                  |                                                                                                                                    |                           |                            |                           |                                       |                          |                 |  |
|                                                                                                                                                                                                                     |                                                                                                                                    |                           |                            |                           |                                       |                          |                 |  |
| APPROVED                                                                                                                                                                                                            |                                                                                                                                    | /Sharp TI                 | TLE MA                     | 11 Mar                    |                                       | _DATE/                   | -19-18          |  |
| Conditions of                                                                                                                                                                                                       | Approval (if any):                                                                                                                 |                           |                            | 0 0                       |                                       |                          |                 |  |
|                                                                                                                                                                                                                     |                                                                                                                                    |                           |                            | v                         |                                       |                          |                 |  |