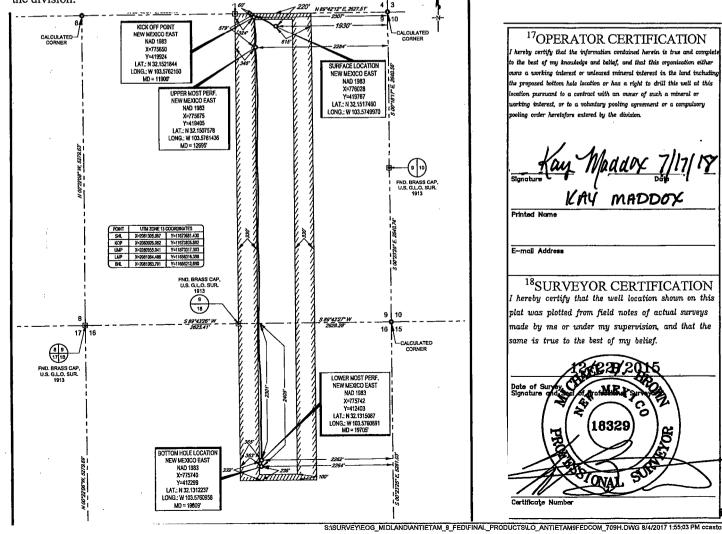

District Office

AMENDED REPORT

| 1220 S. St. Francis Dr., Sante Fe, NM 87505<br>Phone: (505) 476-3460 Fax: (505) 476-3462 | Sante Fe, NM 87505  RECEIVED |                        |          |                        |  |
|------------------------------------------------------------------------------------------|------------------------------|------------------------|----------|------------------------|--|
|                                                                                          | <b>YELL LOCATION AND</b>     | ACREAGE DEDICATION     | PLAT     |                        |  |
| <sup>l</sup> API Number                                                                  | <sup>2</sup> Pool Code       | <sup>3</sup> Pool Name |          |                        |  |
| 30-025- <b>44352</b>                                                                     | 98180                        | WC-025 G-09 S253309A;  | Upper Wo | lfcamp /               |  |
| <sup>4</sup> Property Code                                                               | <sup>5</sup> Pr              | roperty Name           | /        | Well Number            |  |
| 317131                                                                                   | ANTIETA                      | M 9 FED COM            |          | #709H                  |  |
| <sup>7</sup> OGRID No. /                                                                 | *O <sub>J</sub>              | perator Name "         |          | <sup>9</sup> Elevation |  |
| 7377                                                                                     | EOG RES                      | SOURCES, INC.          |          | 3427'                  |  |

<sup>10</sup>Surface Location UL or lot no. Lot Idn Feet from the North/South line Feet from the East/West line County Section Township Range 1930' 220' 9 25-S 33-E NORTH EAST LEA B

| UL or lot no.          | Section                  | Township               | Range            | Lot Idn              | Feet from the | North/South line | Feet from the | East/West line | County |
|------------------------|--------------------------|------------------------|------------------|----------------------|---------------|------------------|---------------|----------------|--------|
| G                      | 16                       | 25-S                   | 33-E             | -                    | 2405'         | NORTH            | 2264'         | EAST           | LEA    |
| Dedicated Acres 240.00 | <sup>13</sup> Joint or ) | nfill <sup>14</sup> Co | nsolidation Code | e <sup>15</sup> Orde | r No.         |                  |               | •              |        |

No allowable will be assigned to this completion until all interests have been consolidated or a non-standard unit has been approved by the division.