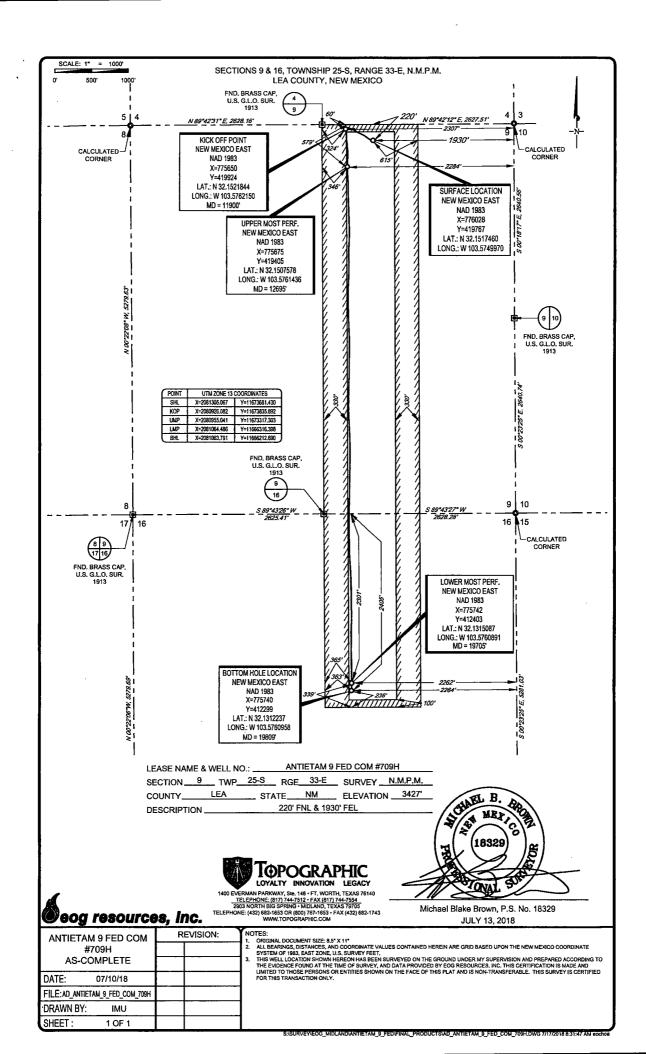

District Office

AMENDED REPORT

| 1220 S. St. Francis Dr., Sante Fe, NM 87505<br>Phone: (505) 476-3460 Fax: (505) 476-3462 | Sante Fe, NM 87505  RECEIVED |                        |          |                        |  |
|------------------------------------------------------------------------------------------|------------------------------|------------------------|----------|------------------------|--|
|                                                                                          | <b>YELL LOCATION AND</b>     | ACREAGE DEDICATION     | PLAT     |                        |  |
| <sup>l</sup> API Number                                                                  | <sup>2</sup> Pool Code       | <sup>3</sup> Pool Name |          |                        |  |
| 30-025- <b>44352</b>                                                                     | 98180                        | WC-025 G-09 S253309A;  | Upper Wo | lfcamp /               |  |
| <sup>4</sup> Property Code                                                               | <sup>5</sup> Pr              | roperty Name           | /        | Well Number            |  |
| 317131                                                                                   | ANTIETA                      | M 9 FED COM            |          | #709H                  |  |
| <sup>7</sup> OGRID No. /                                                                 | *O <sub>J</sub>              | perator Name "         |          | <sup>9</sup> Elevation |  |
| 7377                                                                                     | EOG RES                      | SOURCES, INC.          |          | 3427'                  |  |

<sup>10</sup>Surface Location UL or lot no. Lot Idn Feet from the North/South line Feet from the East/West line County Section Township Range 1930' 220' 9 25-S 33-E NORTH EAST LEA B

| UL or lot no.          | Section                  | Township               | Range            | Lot Idn              | Feet from the | North/South line | Feet from the | East/West line | County |
|------------------------|--------------------------|------------------------|------------------|----------------------|---------------|------------------|---------------|----------------|--------|
| G                      | 16                       | 25-S                   | 33-E             | -                    | 2405'         | NORTH            | 2264'         | EAST           | LEA    |
| Dedicated Acres 240.00 | <sup>13</sup> Joint or ) | nfill <sup>14</sup> Co | nsolidation Code | e <sup>15</sup> Orde | r No.         |                  |               | •              |        |

No allowable will be assigned to this completion until all interests have been consolidated or a non-standard unit has been approved by the division.