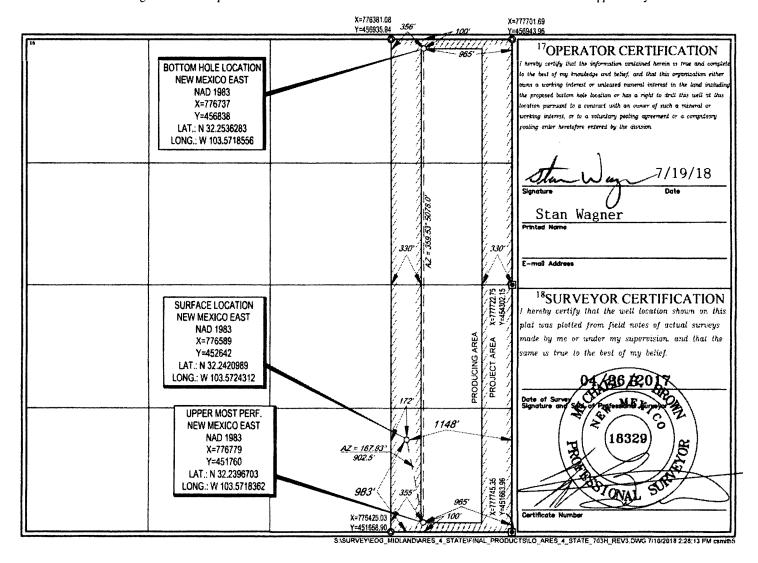

## WELL LOCATION AND ACREAGE DEDICATION PLAT

| API Number                 | <sup>2</sup> Pool Code | <sup>3</sup> Pool Name         |        |  |  |
|----------------------------|------------------------|--------------------------------|--------|--|--|
| 30-025-43819               | 98135                  | WC-025 G-09 S243310P; Upper Wo | lfcamp |  |  |
| <sup>4</sup> Property Code | Yr.                    | *Property Name                 |        |  |  |
| 317668                     | ARES                   | #703H                          |        |  |  |
| OGRID No.                  | *O <sub>F</sub>        | Operator Name                  |        |  |  |
| 7377                       | EOG RES                | SOURCES, INC.                  | 3586'  |  |  |

10 Surface Location

|                 |                          |             |                   |                     | Sui lace Lo   | Cation            |               |                |       |
|-----------------|--------------------------|-------------|-------------------|---------------------|---------------|-------------------|---------------|----------------|-------|
| UL or lot no.   | Section                  | Township    | Range             | Lot Idn             | Feet from the | North/South line  | Feet from the | East/West line | Count |
| P               | 4                        | 24-S        | 33-E              |                     | 983'          | SOUTH             | 1148'         | EAST           | LEA   |
|                 |                          |             | <sup>11</sup> B   | ottom Hole          | Location If D | ifferent From Sur | îace .        |                |       |
| UL or lot no.   | Section                  | Township    | Range             | Lot Idn             | Feet from the | North/South line  | Feet from the | East/West line | Count |
| A               | 4                        | 24-S        | 33-E              | -                   | 100'          | NORTH             | 965'          | EAST           | LEA   |
| Dedicated Acres | <sup>13</sup> Joint or I | infill 14Co | onsolidation Code | <sup>18</sup> Order | No.           |                   |               | ·              |       |
| 160.00          | 1                        | 1           |                   |                     |               |                   |               |                |       |