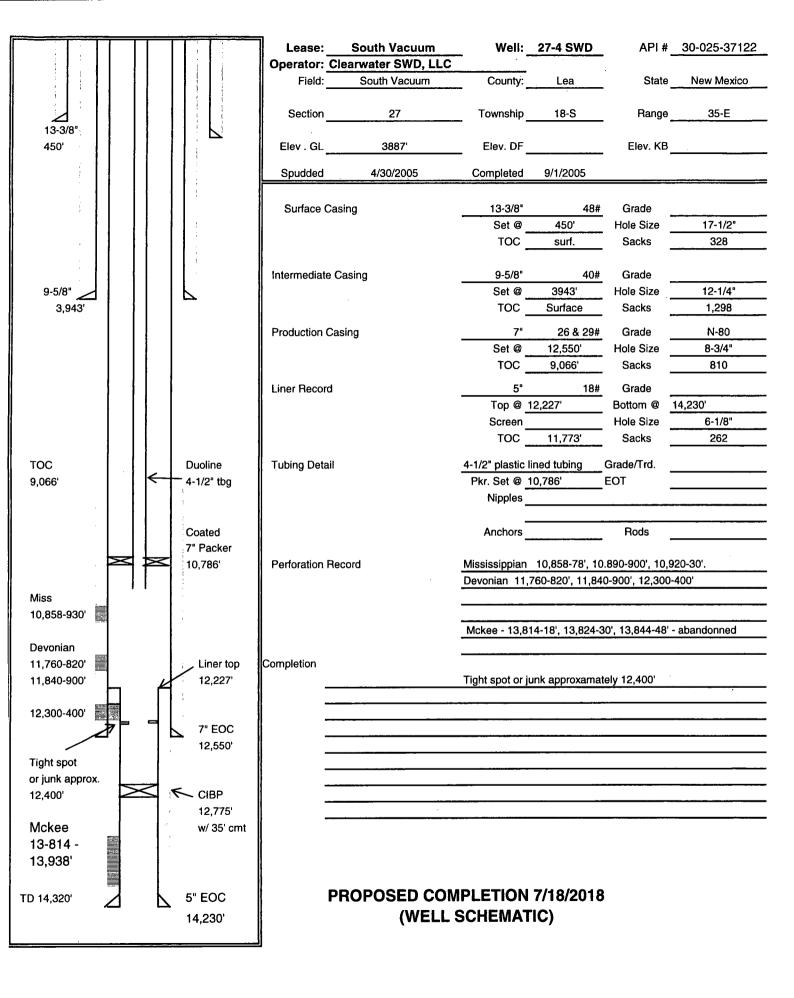

| Submit 1 Copy To Appropriate District Office                                                                                                                                                                                              | State of New Mexico    |                                                      | Form C-103                                           |
|-------------------------------------------------------------------------------------------------------------------------------------------------------------------------------------------------------------------------------------------|------------------------|------------------------------------------------------|------------------------------------------------------|
| District 1 - (575) 393-6161 Energy, Minerals and Natural Resources                                                                                                                                                                        |                        | Revised July 18, 2013 WELL API NO.                   |                                                      |
| 1625 N. French Dr., Hobbs, NM 88240<br><u>District II</u> – (575) 748-1283                                                                                                                                                                | OII CONSEDVA <b>NO</b> | 368 O                                                | 30-025-37122                                         |
| DISTRICTII - (5/3) 746-1283 811 S. First St., Artesia, NM 88210 District III - (505) 334-6178 1000 Rio Brazos Rd., Aztec, NM 87410 District IV (505) 476-3460 Santa Fe, NM 87505                                                          |                        | 5. Indicate Type of Lease                            |                                                      |
| 1000 Rio Brazos Rd., Aztec, NM 87410                                                                                                                                                                                                      | Santa Fe, NM 8         | 7505                                                 | STATE FEE 6. State Oil & Gas Lease No.               |
| <u>District IV</u> – (505) 476-3460<br>1220 S. St. Francis Dr., Santa Fe, NM                                                                                                                                                              | Junta 1 0, 1 11/1 0    | RECEIVED                                             | o. State on & Gas Lease No.                          |
| SUNDRY NOTICES AND REPORTS ON WELLS (DO NOT USE THIS FORM FOR PROPOSALS TO DRILL OR TO DEEPEN OR PLUG BACK TO A DIFFERENT RESERVOIR. USE "APPLICATION FOR PERMIT" (FORM C-101) FOR SUCH                                                   |                        |                                                      | 7. Lease Name or Unit Agreement Name<br>South Vacuum |
| PROPOSALS.)  1. Type of Well: Oil Well ☐ Gas Well ☒ Other - SWD                                                                                                                                                                           |                        |                                                      | 8. Well Number 274                                   |
| 2. Name of Operator                                                                                                                                                                                                                       |                        |                                                      | 9. OGRID Number                                      |
| Clearwater SWD, LLC                                                                                                                                                                                                                       |                        |                                                      | 371101                                               |
| 3. Address of Operator<br>P.O. Box 1476, Lovington, NM 88260                                                                                                                                                                              |                        | 10. Pool name or Wildcat<br>SWD; MISS-DEVONIAN 96319 |                                                      |
| 4. Well Location                                                                                                                                                                                                                          |                        | SWD, MISS-DEVOITARY 70317                            |                                                      |
| Unit Letter P: 960 feet from the South line and 693 feet from the East line                                                                                                                                                               |                        |                                                      |                                                      |
| Section 27 Township 18-S Range 35-E NMPM Lea County                                                                                                                                                                                       |                        |                                                      |                                                      |
| 11. Elevation (Show whether DR, RKB, RT, GR, etc.)                                                                                                                                                                                        |                        |                                                      |                                                      |
| 3,887' GR                                                                                                                                                                                                                                 |                        |                                                      |                                                      |
| 12. Check Appropriate Box to Indicate Nature of Notice, Report or Other Data                                                                                                                                                              |                        |                                                      |                                                      |
| 12. Check Appropriate Box to indicate Nature of Notice, Report of Other Data                                                                                                                                                              |                        |                                                      |                                                      |
| NOTICE OF INTENTION TO:  SUBSEQUENT REPORT OF:                                                                                                                                                                                            |                        |                                                      |                                                      |
| PERFORM REMEDIAL WORK  PLUG AND ABANDON  REMEDIAL WORK  TEMPORARILY ABANDON  CHANGE PLANS  COMMENCE DRIL                                                                                                                                  |                        |                                                      | <del>-</del>                                         |
| PULL OR ALTER CASING   MULTIPLE COMPL   CASING/CEMENT JOB                                                                                                                                                                                 |                        |                                                      |                                                      |
| DOWNHOLE COMMINGLE                                                                                                                                                                                                                        |                        |                                                      |                                                      |
| CLOSED-LOOP SYSTEM  OTHER: Replace suspected dama                                                                                                                                                                                         | aged tubing joint      | OTHER:                                               | _                                                    |
| OTHER: Replace suspected damaged tubing joint OTHER: Under the of starting any proposed work). SEE RULE 19.15.7.14 NMAC. For Multiple Completions: Attach wellbore diagram of                                                             |                        |                                                      |                                                      |
| proposed completion or recompletion.                                                                                                                                                                                                      |                        |                                                      |                                                      |
| 1. R/U pulling unit, nipple down tree. Release packer and pull 4-1/2" duoline plastic lined tubing. Inspect tubing coming out of the hole and replace any damage joints.                                                                  |                        |                                                      |                                                      |
| 2. GBIH with 4-1/2" duoline plastic lined tubing & coated packer. Set packer at 10,786' (+,-), above Mississippian perforations from 10,858-78', 10.890-900', 10,920-30' and Devonian perfs from 11,760-820', 11,840-900' and 12,300-400' |                        |                                                      |                                                      |
| 3. N/D pulling unit & N/U tree, test annulus to 500 psi for 30 minutes (notify Hobbs OCD office of test). If test holds OK, place well back on SWD operations as per Order SWD-1444.                                                      |                        |                                                      |                                                      |
| [······                                                                                                                                                                                                                                   |                        |                                                      |                                                      |
| Spud Date:                                                                                                                                                                                                                                | Rig Release Da         | ite:                                                 |                                                      |
|                                                                                                                                                                                                                                           |                        |                                                      |                                                      |
|                                                                                                                                                                                                                                           |                        |                                                      |                                                      |
| I hereby certify that the information above is true and complete to the best of my knowledge and belief.                                                                                                                                  |                        |                                                      |                                                      |
|                                                                                                                                                                                                                                           |                        |                                                      |                                                      |
| SIGNATURE Lay Contract TITLE President DATE 7/18/2018                                                                                                                                                                                     |                        |                                                      |                                                      |
| Type or print name <u>Larry Gandy</u> E-mail address: <u>lgandy@gandycorporation.com</u> PHONE: <u>575-394-0555</u> For State Use Only                                                                                                    |                        |                                                      |                                                      |
| Petroleum Engineer                                                                                                                                                                                                                        |                        |                                                      |                                                      |
| APPROVED BY: TITLE Petroleum Engineer DATE 07/19/18  Conditions of Approval (if any):                                                                                                                                                     |                        |                                                      |                                                      |
|                                                                                                                                                                                                                                           |                        |                                                      |                                                      |
|                                                                                                                                                                                                                                           |                        |                                                      |                                                      |
|                                                                                                                                                                                                                                           |                        |                                                      |                                                      |
|                                                                                                                                                                                                                                           |                        | •                                                    |                                                      |