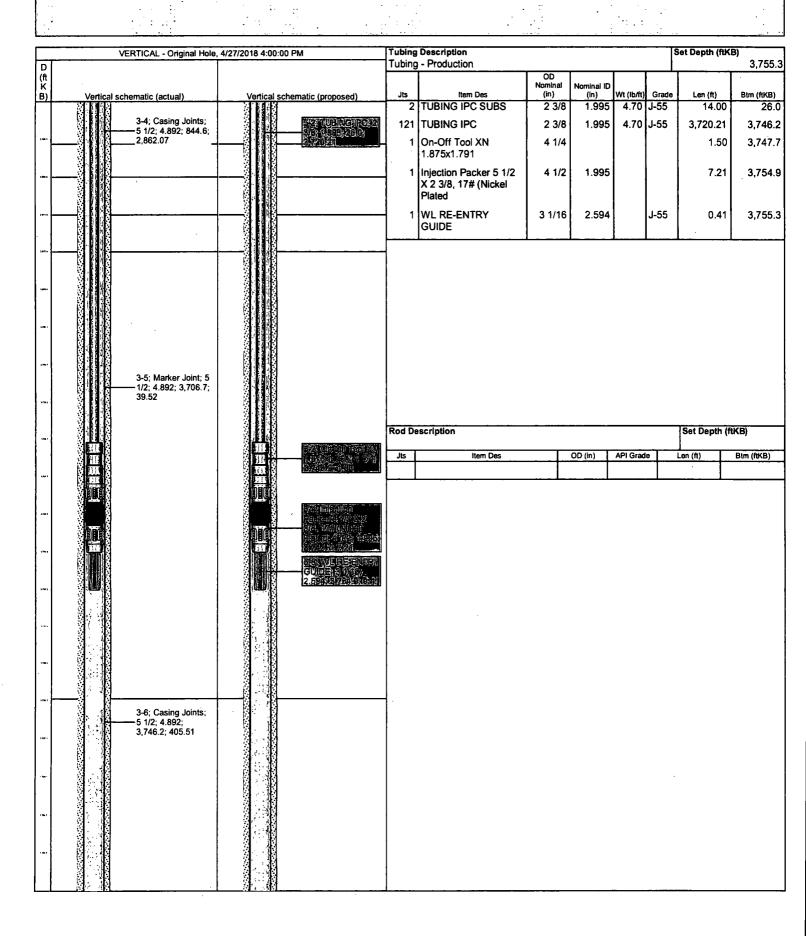

send in for servicing if needed.
- 8) RU hydro-testers & RIH w/ new or redressed inj pkr, hydro testing tbg to 5000 psi. Set packer at original depth (3755'). Packer must be within 100' of top perf.
- 9) RU pump truck. Load backside and test pkr to 550 psi surface pressure. If pkr holds then proceed.
- 10) RU pump truck. Circulate packer fluid to surface.

# MCA 486 API #30-025-39355 FAILED BHT ISOLATE & REPAIR

- 11) ND BOPE, NU wellhead.
- 12) RU chart recorder w/ 1,000 psi chart to casing. Pressure test backside to 500 psi for 35 mins.
  - a. Notify the NMOCD of impending test.
  - b. If test fails, notify Production Eng. for possible job scope change.
  - c. Do not look for casing leak without approval.
- 13) RDMO well service unit.

### Proposed Rod and Tubing Configuration MCA 486