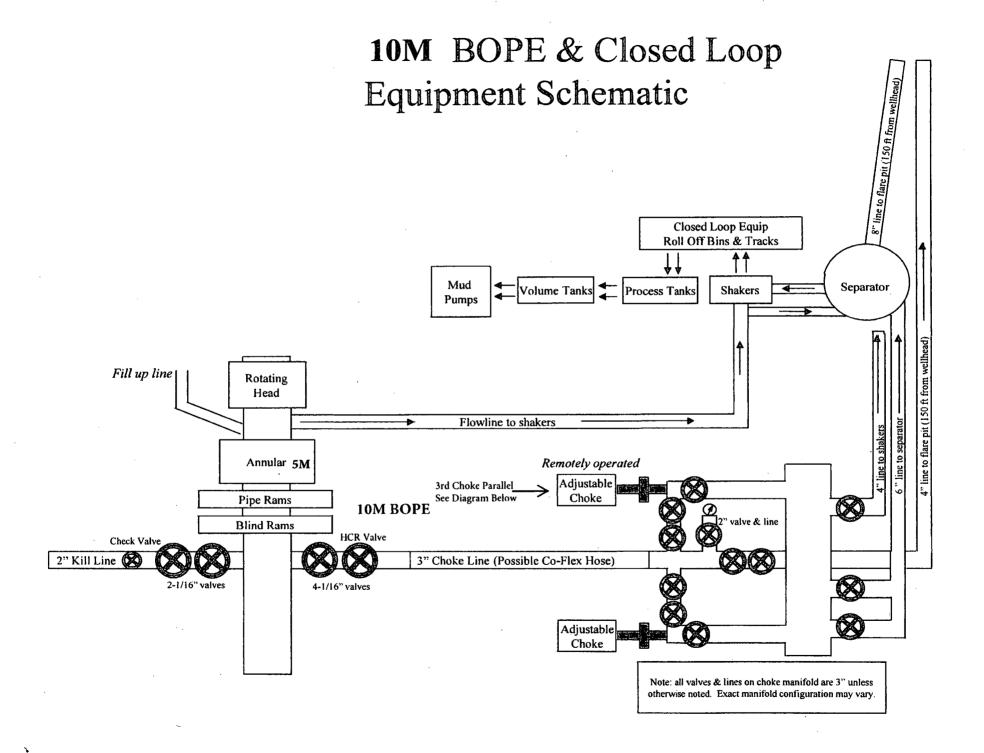

#### **Devon Energy Annular Preventer Summary**

## 1. Component and Preventer Compatibility Table

The table below, which covers the drilling and casing of the 10M MASP portion of the well, outlines the tubulars and the compatible preventers in use. This table, combined with the mud program, documents that two barriers to flow can be maintained at all times, independent of the rating of the annular preventer.

| Component                   | OD        | Preventer                            | RWP |
|-----------------------------|-----------|--------------------------------------|-----|
| Drillpipe                   | 4.5"      | Fixed lower 4.5"                     | 10M |
| HWDP                        | 4 5"      | Upper 4.5-7" VBR<br>Fixed lower 4.5" | 10M |
| II W DI                     | 4.5       | Upper 4.5-7" VBR                     | 101 |
| Drill collars and MWD tools | 4.75"     | Upper 4.5-7" VBR                     | 10M |
| Mud Motor                   | 4.75"     | Upper 4.5-7" VBR                     | 10M |
| Production casing           | 5.5"      | Upper 4.5-7" VBR                     | 10M |
| ALL                         | 0-13-5/8" | Annular                              | 5M  |
| Open-hole                   | -         | Blind Rams                           | 10M |

6-3/4" Production hole section, 10M requirement

VBR = Variable Bore Ram. Compatible range listed in chart.

## 2. Well Control Procedures

Well control procedures are specific to the rig equipment and the operation at the time the kick occurs. Below are the minimal high-level tasks prescribed to assure a proper shut-in while drilling, tripping, running casing, pipe out of the hole (open hole), and moving the BHA through the BOPs. The pressure at which control is swapped from the annular to another compatible ram is variable, but the operator will document in the submission their operating pressure limit. The operator may chose an operating pressure less than or equal to RWP, but in no case will it exceed the RWP of the annular preventer.