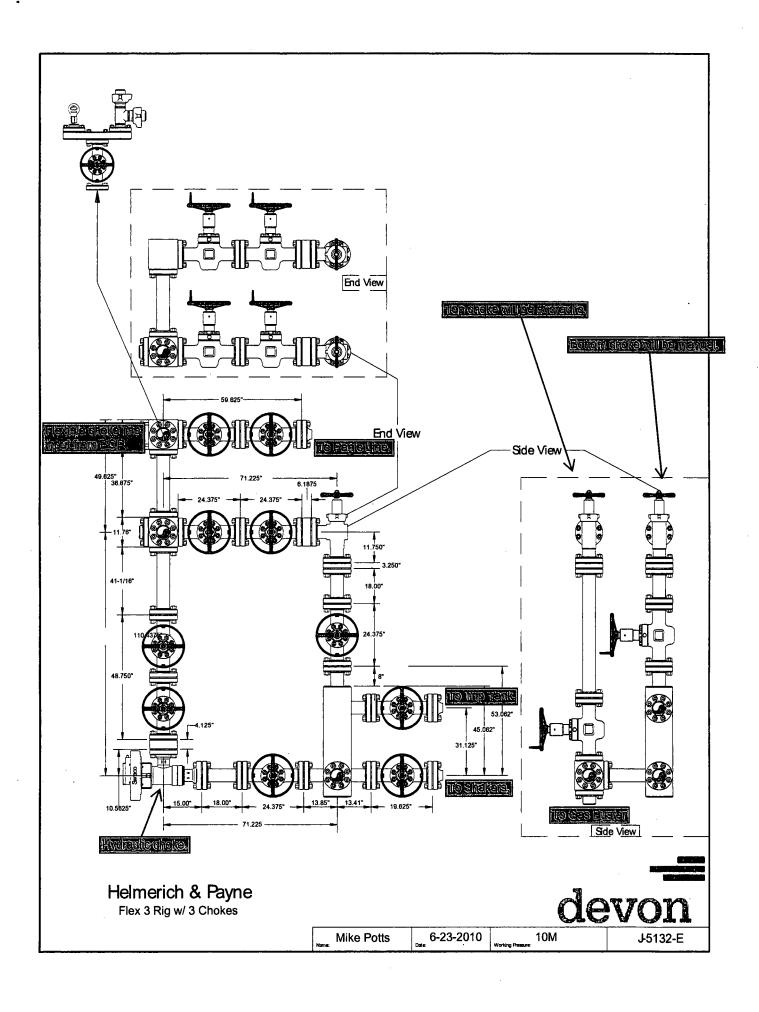

#### **Devon Energy Annular Preventer Summary**

## 1. Component and Preventer Compatibility Table

The table below, which covers the drilling and casing of the 10M MASP portion of the well, outlines the tubulars and the compatible preventers in use. This table, combined with the mud program, documents that two barriers to flow can be maintained at all times, independent of the rating of the annular preventer.

| Component                   | OD        | Preventer                            | RWP |
|-----------------------------|-----------|--------------------------------------|-----|
| Drillpipe                   | 4.5"      | Fixed lower 4.5"                     | 10M |
| HWDP                        | 4 5"      | Upper 4.5-7" VBR<br>Fixed lower 4.5" | 10M |
| II W DI                     | 4.5       | Upper 4.5-7" VBR                     | 101 |
| Drill collars and MWD tools | 4.75"     | Upper 4.5-7" VBR                     | 10M |
| Mud Motor                   | 4.75"     | Upper 4.5-7" VBR                     | 10M |
| Production casing           | 5.5"      | Upper 4.5-7" VBR                     | 10M |
| ALL                         | 0-13-5/8" | Annular                              | 5M  |
| Open-hole                   | -         | Blind Rams                           | 10M |

6-3/4" Production hole section, 10M requirement

VBR = Variable Bore Ram. Compatible range listed in chart.

## 2. Well Control Procedures

Well control procedures are specific to the rig equipment and the operation at the time the kick occurs. Below are the minimal high-level tasks prescribed to assure a proper shut-in while drilling, tripping, running casing, pipe out of the hole (open hole), and moving the BHA through the BOPs. The pressure at which control is swapped from the annular to another compatible ram is variable, but the operator will document in the submission their operating pressure limit. The operator may chose an operating pressure less than or equal to RWP, but in no case will it exceed the RWP of the annular preventer.