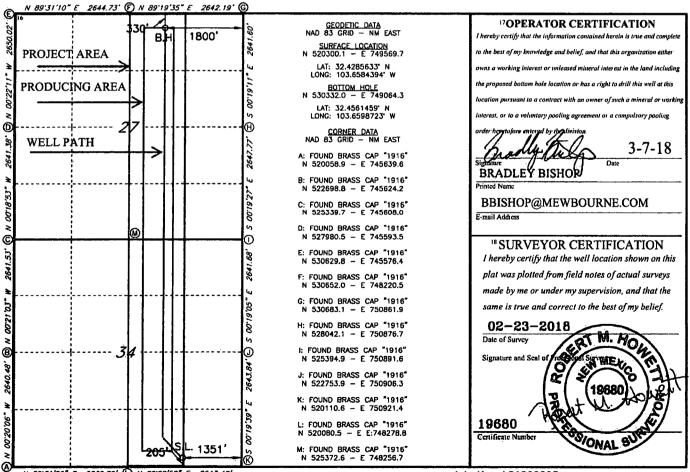

Form C-102 Revised August 1, 2011 Submit one copy to appropriate District Office

AMENDED REPORT

|                                      |            | W                                                   | <u>/ELL L</u>                  | OCATIO    | N AND ACF                                           | REAGE DEDIC                    | ATION PLA     | Г              |                                        |  |
|--------------------------------------|------------|-----------------------------------------------------|--------------------------------|-----------|-----------------------------------------------------|--------------------------------|---------------|----------------|----------------------------------------|--|
| 30-029                               | \$009      |                                                     | <sup>2</sup> Pool Code<br>5695 |           | <sup>3 Pool Name</sup><br>BILBREY BASIN BONE SPRING |                                |               |                |                                        |  |
| <sup>4</sup> Property Code<br>3/9279 |            |                                                     | BI                             | LBREY     | <sup>s Property N</sup><br>34/27 B20                | perty Name<br>B20B FEDERAL COM |               |                | 6 Well Number<br><b>2H</b>             |  |
| <sup>7</sup> OGRID NO.<br>14744      |            | <sup>8 Operator Name</sup><br>MEWBOURNE OIL COMPANY |                                |           |                                                     |                                |               |                | <sup>9</sup> Elevation<br><b>3717'</b> |  |
|                                      |            |                                                     |                                |           | " Surface                                           | Location                       |               |                |                                        |  |
| UL or lot no.                        | Section    | Township                                            | Range                          | Lot Idn   | Feet from the                                       | North/South line               | Feet From the | East/West line | County                                 |  |
| 0                                    | 34         | 21S                                                 | 32E                            |           | 205                                                 | SOUTH                          | 1351          | EAST           | LEA                                    |  |
|                                      |            |                                                     | "]                             | Bottom H  | lole Location                                       | If Different Fro               | om Surface    |                |                                        |  |
| UL or lot no.                        | Section    | Township                                            | Range                          | Lot Idn   | Feet from the                                       | North/South line               | Feet from the | East/West line | County                                 |  |
| B                                    | 27         | 21S                                                 | 32E                            |           | 330                                                 | NORTH                          | 1800          | EAST           | LEA                                    |  |
| <sup>12</sup> Dedicated Acres<br>320 | s 13 Joint | or Infill 14 (                                      | Consolidation                  | Code 15 C | Drder No.                                           |                                |               |                |                                        |  |