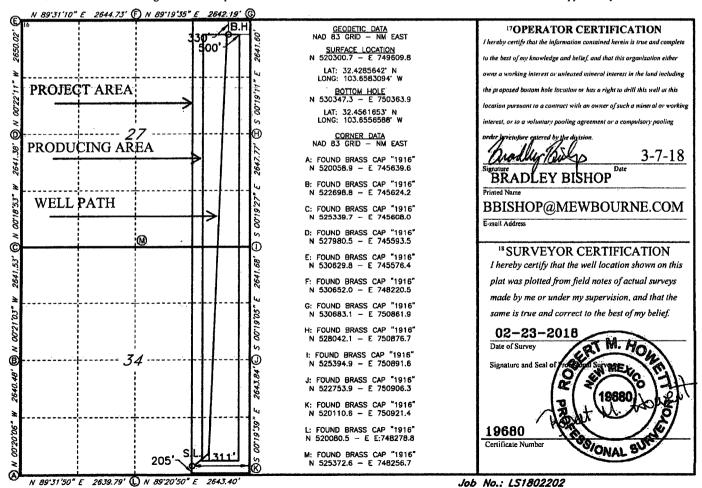

## WELL LOCATION AND ACREAGE DEDICATION PLAT

| 30-01- #4                              | 6008 | <sup>2</sup> Pool Code<br>5695 | BILBREY BASIN BONE SPRING  |                                        |  |  |
|----------------------------------------|------|--------------------------------|----------------------------|----------------------------------------|--|--|
| <sup>4</sup> Property Code 32-2/54     | BI   |                                | erly Name B2PA FEDERAL COM | 6 Well Number<br>1 H                   |  |  |
| 70GRID NO.<br>14744                    | (    | •                              | ator Name OIL COMPANY      | <sup>9</sup> Elevation<br><b>3717'</b> |  |  |
| ······································ |      | 10 Surf                        | ace Location               |                                        |  |  |

|   | Surface Location |         |          |       |         |               |                  |               |                |        |
|---|------------------|---------|----------|-------|---------|---------------|------------------|---------------|----------------|--------|
| 1 | UL or lot no.    | Section | Township | Range | Lot ldn | Feet from the | North/South line | Feet From the | East/West line | County |
|   | P                | 34      | 21S      | 32E   |         | 205           | SOUTH            | 1311          | EAST           | LEA    |
|   |                  |         |          |       |         |               | 707100 . =       |               |                |        |

11 Bottom Hole Location If Different From Surface

| Bottom Hote Eccusion in Billionett From Burlace |          |              |               |           |               |                  |               |                |        |  |  |
|-------------------------------------------------|----------|--------------|---------------|-----------|---------------|------------------|---------------|----------------|--------|--|--|
| UL or lot no.                                   | Section  | Township     | Range         | Lot Idn   | Feet from the | North/South line | Feet from the | East/West line | County |  |  |
| A                                               | 27       | 21S          | 32E           |           | 330           | NORTH            | 500           | EAST           | LEA    |  |  |
| 12 Dedicated Acres                              | 13 Joint | or Infill 14 | Consolidation | Code 15 ( | Order No.     |                  |               |                |        |  |  |
| 320                                             |          |              |               |           |               |                  |               |                |        |  |  |