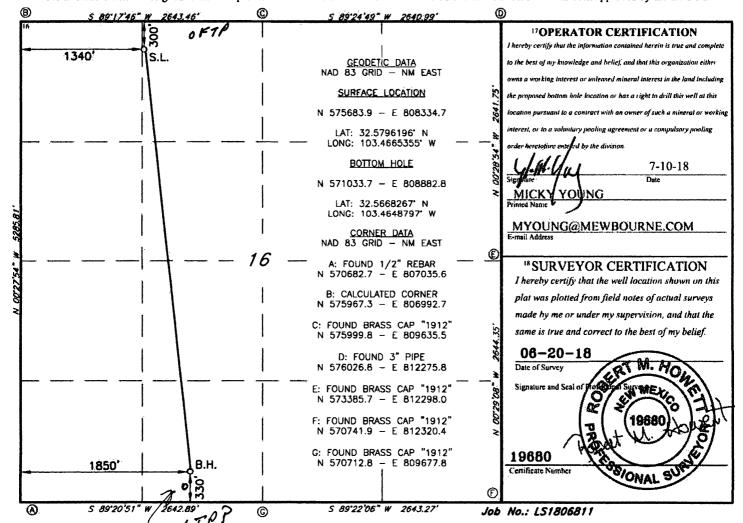

☐ AMENDED REPORT

Form C-102

RECEIVED

WELL LOCATION AND ACREAGE DEDICATION PLAT

| (1222 200:11:01:11:02 2:20:10:11:01:1                         |                                       |                                             |  |  |  |  |  |  |  |  |
|---------------------------------------------------------------|---------------------------------------|---------------------------------------------|--|--|--|--|--|--|--|--|
| 70-025 450                                                    |                                       | SCHARB 3 Pool Name PEARL SOUTH; BONE SPRING |  |  |  |  |  |  |  |  |
| <sup>4</sup> Property Code<br><b>72</b> / <i>6</i> <b>4</b> 3 | SAND CHUTE 16 B2CN STATE COM          | <sup>6</sup> Well Number<br>1 H             |  |  |  |  |  |  |  |  |
| 70grid no.<br>14744                                           | *Operator Name  MEWBOURNE OIL COMPANY | <sup>9</sup> Elevation<br><b>3699</b>       |  |  |  |  |  |  |  |  |

| <sup>10</sup> Surface Location                   |                          |          |                       |         |               |                  |               |                |        |  |  |  |
|--------------------------------------------------|--------------------------|----------|-----------------------|---------|---------------|------------------|---------------|----------------|--------|--|--|--|
| UL or lot no.                                    | Section                  | Township | Range                 | Lot Idn | Feet from the | North/South line | Feet From the | East/West line | County |  |  |  |
| C                                                | 16                       | 20S      | 35E                   |         | 300           | NORTH            | 1340          | WEST           | LEA    |  |  |  |
| " Bottom Hole Location If Different From Surface |                          |          |                       |         |               |                  |               |                |        |  |  |  |
| UL or lot no.                                    | Section                  | Township | Range                 | Lot (dn | Feet from the | North/South line | Feet from the | East/West line | County |  |  |  |
| N                                                | 16                       | 20S      | 35E                   |         | 330           | SOUTH            | 1850          | WEST           | LEA    |  |  |  |
| 12 Dedicated Acres                               | Acres 13 Joint or Infill |          | 14 Consolidation Code |         | 15 Order No.  |                  |               |                |        |  |  |  |
| 160                                              |                          |          |                       |         |               |                  |               |                |        |  |  |  |