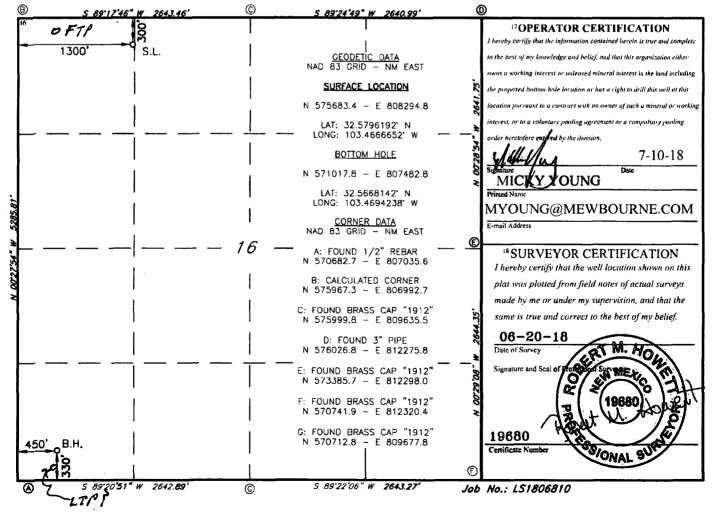

Form C-102 Revised August 1, 2011 Submit one copy to appropriate **District Office** 

AMENDED REPORT

| 30-07                                | APi Number |                                                     | VELL LO       | LL LOCATION AND ACREAGE DEDICATION PLAT<br>2Pool Code<br>49685 5610 5CHARDS 3Pool Name<br>PEARL SOUTH; BONE SPRING |                       |                  |               |                |                                        |  |
|--------------------------------------|------------|-----------------------------------------------------|---------------|--------------------------------------------------------------------------------------------------------------------|-----------------------|------------------|---------------|----------------|----------------------------------------|--|
| <sup>4</sup> Property Code<br>721654 |            | SProperty Name<br>SAND CHUTE 16 B2DM STATE COM      |               |                                                                                                                    |                       |                  |               |                | <sup>6</sup> Well Number<br><b>1 H</b> |  |
| <sup>7</sup> ogrid no.<br>14744      |            | <sup>8 Operator Name</sup><br>MEWBOURNE OIL COMPANY |               |                                                                                                                    |                       |                  |               |                | <sup>9</sup> Elevation<br><b>3703'</b> |  |
|                                      |            |                                                     |               |                                                                                                                    | <sup>10</sup> Surface | Location         |               |                |                                        |  |
| UL or lot no.                        | Section    | Township                                            | Range         | Loi Idn                                                                                                            | Feet from the         | North/South line | Feet From the | East/West line | County                                 |  |
| D                                    | 16         | 20S                                                 | 35E           |                                                                                                                    | 300                   | NORTH            | 1300          | WEST           | LEA                                    |  |
|                                      |            |                                                     | " I           | Bottom H                                                                                                           | ole Location          | If Different Fre | om Surface    |                |                                        |  |
| UL or lot no.                        | Section    | Township                                            | Range         | Lot Idn                                                                                                            | Feet from the         | North/South line | Feet from the | East/West line | County                                 |  |
| М                                    | 16         | 205                                                 | 35E           |                                                                                                                    | 330                   | SOUTH            | 450           | WEST           | LEA                                    |  |
| 2 Dedicated Acre                     | s 13 Joint | or Infill 14 (                                      | Consolidation | Code 15 C                                                                                                          | Order No.             |                  | <b>.</b>      |                |                                        |  |
| 160                                  |            |                                                     |               |                                                                                                                    |                       |                  |               |                |                                        |  |