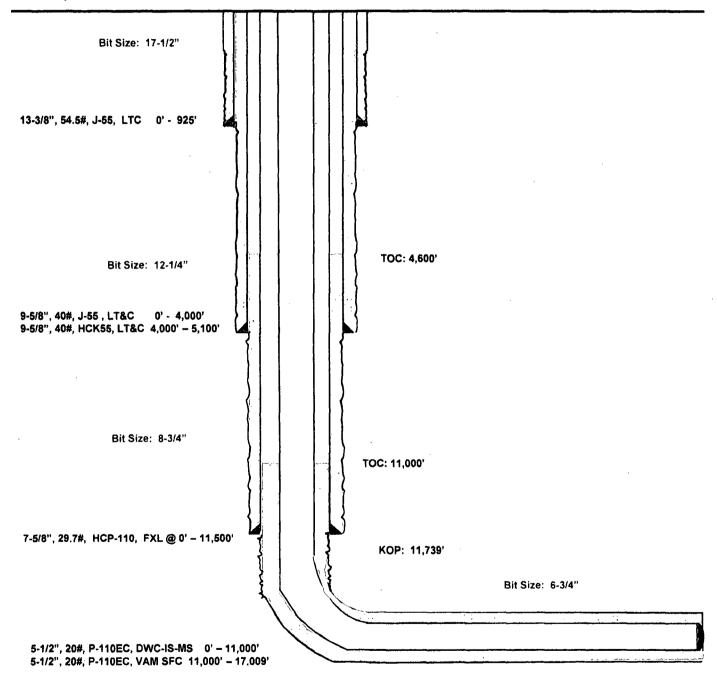

## Revised Permit Information 2/5/18:

Well Name: Pistolero 15 Fed Com No. 601H

Location:

SL: 347' FNL & 1073' FWL, Section 15, T-25-S, R-34-E, Lea Co., N.M. BHL: 230' FSL & 990' FWL, Section 15, T-25-S, R-34-E, Lea Co., N.M.

Casing Program:

| Hole<br>Size | Interval        | Csg<br>OD | Weight | Grade  | Conn       | DF <sub>min</sub><br>Collapse | DF <sub>min</sub><br>Burst | DF <sub>min</sub><br>Tension |
|--------------|-----------------|-----------|--------|--------|------------|-------------------------------|----------------------------|------------------------------|
| 17.5"        | 0 – 925'        | 13.375"   | 54.5#  | J55    | STC        | 1.125                         | 1.25                       | 1.60                         |
| 12.25"       | 0-4,000'        | 9.625"    | 40#    | J55    | LTC .      | 1.125                         | 1.25                       | 1.60                         |
| 12.25"       | 4,000' - 5,100' | 9.625"    | 40#    | HCK55  | LTC        | 1.125                         | 1.25                       | 1.60                         |
| 8.75"        | 0 – 11,500'     | 7.625"    | 29.7#  | HCP110 | FXL        | 1.125                         | 1.25                       | 1.60                         |
| 6.75"        | 0 – 11,000'     | 5.5"      | 20#    | P110EC | DWC CIS MS | 1.125                         | 1.25                       | 1.60                         |
| 6.75"        | 0'-17,009'      | 5.5"      | 20#    | P110EC | VAM SFC    | 1.125                         | 1.25                       | 1.60                         |

## Cement Program:

|        | No.   | Wt.    | Yld                 |                                                              |  |
|--------|-------|--------|---------------------|--------------------------------------------------------------|--|
| Depth  | Sacks | lb/gal | Ft <sup>3</sup> /ft | Slurry Description                                           |  |
| 925    | 697   | 13.5   | 1.74                | Lead: Class 'C' + 4.00% Bentonite + 2.00% CaCl2              |  |
|        |       |        |                     | (TOC @ Surface)                                              |  |
|        | 333   | 14.8   | 1.35                | Tail: Class 'C' + 0.6% FL-62 + 0.25 lb/sk Cello-Flake + 0.2% |  |
|        |       |        |                     | Sodium Metasilicate + 2.0% KCl (1.06 lb/sk)                  |  |
| 5,100  | 692   | 12.7   | 2.22                | Lead: Class C + 0.15% C-20 + 11.63 pps Salt + 0.1% C-51 +    |  |
|        |       |        |                     | 0.75% C-41P (TOC @ Surface)                                  |  |
|        | 303   | 14.8   | 1.32                | Tail: Class C + 0.13% C-20                                   |  |
| 11,500 | 375   | 10.8   | 3.67                | Lead: Class C + 0.40% D013 + 0.20% D046 + 0.10% D065 +       |  |
|        |       |        |                     | 0.20% D167 (TOC @ 4,600')                                    |  |
|        | 400   | 14.8   | 2.38                | Tail: Class H + 94.0 pps D909 + 0.25% D065 + 0.30% D167      |  |
|        |       |        |                     | + 0.02% D208 + 0.15% D800                                    |  |
| 17,009 | 950   | 14.8   | 1.31                | Class H + 0.1% C-20 + 0.05% CSA-1000 + 0.20% C-49 +          |  |
|        |       |        |                     | 0.40% C-17 (TOC @ 11,000')                                   |  |

# Pistolero 15 Fed Com #601H Lea County, New Mexico

347' FNL 1073' FWL Section 15 T-25-S, R-34-E

Proposed Wellbore Revised 2/5/18 API: 30-025-44324

KB: 3,358' GL: 3,333'

Lateral: 17,009' MD, 12,211' TVD

**Upper Most Perf:** 

330' FNL & 988' FWL Sec. 15

Lower Most Perf:

330' FSL & 990' FWL Sec. 15 BH Location: 230' FSL & 990' FWL

Section 15 T-25-S, R-34-E